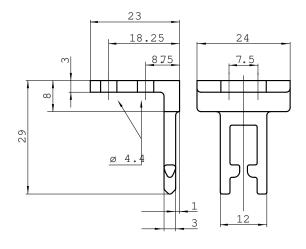

echnical data

#### **Technical specifications**

| Accessory group  | Actuators |
|------------------|-----------|
| Design           | Angled    |
|                  |           |
| Actuation option | Rigid     |
| Min. door radius | ≥ 150 mm  |
| Classifications  |           |
| ECI@ss 5.0       | 27279290  |
| ECI@ss 5.1.4     | 27279290  |
| ECI@ss 6.0       | 27279222  |
| ECI@ss 6.2       | 27279222  |
| ECI@ss 7.0       | 27279222  |
| ECI@ss 8.0       | 27279222  |
| ECI@ss 8.1       | 27279222  |
| ECI@ss 9.0       | 27270612  |
| ECl@ss 10.0      | 27270612  |
| ECl@ss 11.0      | 27270612  |
| ETIM 5.0         | EC002594  |
| ETIM 6.0         | EC002594  |
| ETIM 7.0         | EC002594  |
| UNSPSC 16.0901   | 31251501  |

iE12-A1

Dimensional drawing (Dimensions in mm (inch))



# SICK AT A GLANCE

SICK is one of the leading manufacturers of intelligent sensors and sensor solutions for industrial applications. A unique range of products and services creates the perfect basis for controlling processes securely and efficiently, protecting individuals from accidents and preventing damage to the environment.

We have extensive experience in a wide range of industries and understand their processes and requirements. With intelligent sensors, we can deliver exactly what our customers need. In application centers in Europe, Asia and North America, system solutions are tested and optimized in accordance with customer specifications. All this makes us a reliable supplier and development partner.

Comprehensive services complete our offering: SICK LifeTime Services provid