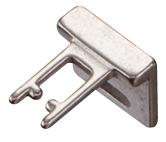

#### **Technical specifications**

| Accessory group  | Actuators |
|------------------|-----------|
| Design           | Angled    |
|                  |           |
| Actuation option | Rigid     |
| Min. door radius | ≥ 150 mm  |
| Classifications  |           |
| ECI@ss 5.0       | 27279290  |
| ECI@ss 5.1.4     | 27279290  |
| ECI@ss 6.0       | 27279222  |
| ECI@ss 6.2       | 27279222  |
| ECI@ss 7.0       | 27279222  |
| ECI@ss 8.0       | 27279222  |
| ECI@ss 8.1       | 27279222  |
| ECI@ss 9.0       | 27270612  |
| ECl@ss 10.0      | 27270612  |
| ECl@ss 11.0      | 27270612  |
| ETIM 5.0         | EC002594  |
| ETIM 6.0         | EC002594  |
| ETIM 7.0         | EC002594  |
| UNSPSC 16.0901   | 31251501  |

iE12-A1

Dimensional drawing (Dimensions in mm (inch))