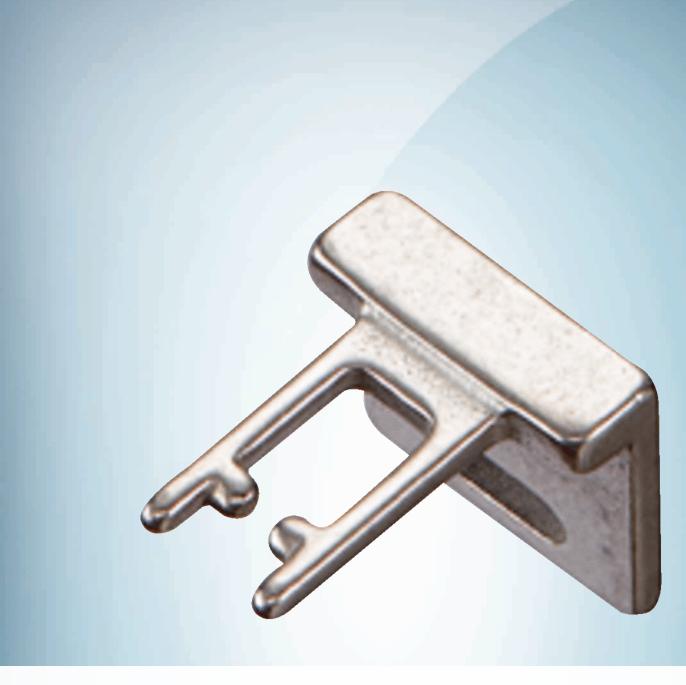

#### **Technical specifications**

| Accessory group  | Actuators |
|------------------|-----------|
| Design           | Angled    |
|                  |           |
| Actuation option | Rigid     |
| Min. door radius | ≥ 150 mm  |
| Classifications  |           |
| ECI@ss 5.0       | 27279290  |
| ECI@ss 5.1.4     | 27279290  |
| ECI@ss 6.0       | 27279222  |
| ECI@ss 6.2       | 27279222  |
| ECI@ss 7.0       | 27279222  |
| ECI@ss 8.0       | 27279222  |
| ECI@ss 8.1       | 27279222  |
| ECI@ss 9.0       | 27270612  |
| ECl@ss 10.0      | 27270612  |
| ECl@ss 11.0      | 27270612  |
| ETIM 5.0         | EC002594  |
| ETIM 6.0         | EC002594  |
| ETIM 7.0         | EC002594  |
| UNSPSC 16.0901   | 31251501  |

iE12-A1

Dimensional drawing (Dimensions in mm (inch))