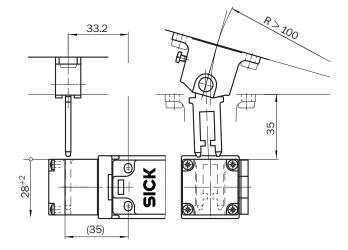

# Technical specifications

| Accessory group  | Actuators                   |
|------------------|-----------------------------|
| Description      | Door hinged on left/right   |
| Items supplied   | Including two safety screws |
| Design           | Rigid                       |
| Actuation option | Semiflexible                |
| Min. door radius | ≥ 100 mm                    |

### Dimensional drawing (Dimensions in mm (inch))