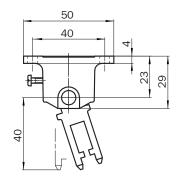

on      | Door hinged on left/right   |
| Items supplied   | Including two safety screws |
| Design           | Rigid                       |
| Actuation option | Semiflexible                |
| Min. door radius | ≥ 100 mm                    |

### Classifications

| ECI@ss 5.0     | 27279290 |
|----------------|----------|
| ECI@ss 5.1.4   | 27279290 |
| ECI@ss 6.0     | 27279222 |
| ECI@ss 6.2     | 27279222 |
| ECI@ss 7.0     | 27279222 |
| ECI@ss 8.0     | 27279222 |
| ECI@ss 8.1     | 27279222 |
| ECI@ss 9.0     | 27270612 |
| ECI@ss 10.0    | 27270612 |
| ECI@ss 11.0    | 27270612 |
| ETIM 5.0       | EC002594 |
| ETIM 6.0       | EC002594 |
| ETIM 7.0       | EC002594 |
| UNSPSC 16.0901 | 31251501 |
|                |          |

### Dimensional drawing (Dimensions in mm (inch))







# SICK AT A GLANCE

SICK is one of the leading manufacturers of intelligent sensors and sensor solutions for industrial applications. A unique range of products and services creates the perfect basis for controlling processes securely and efficiently, protecting individuals from accidents and preventing damage to the environment.

We have extensive experience in a wide range of industries and understand their processes and requirements. With intelligent sensors, we can deliver exactly what our customers need. In application centers in Europe, Asia and North America, system solutions are tested and optimized in accordance with customer specifications. All this makes us a reliable supplier and development partner.

Comprehensive services complete our offering: SICK LifeTime Services prov