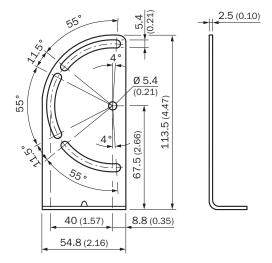

------------|------------------------------|
| Accessory family | Mounting brackets            |
| Suitable for     | W23-2, W27-3, Reflex Array   |
| Material         | Steel, zinc coated           |
| Items supplied   | Mounting hardware included   |
| Description      | Mounting bracket             |

#### Classifications

| ECI@ss 5.0     | 27279202 |
|----------------|----------|
| ECI@ss 5.1.4   | 27279202 |
| ECI@ss 6.0     | 27279202 |
| ECI@ss 6.2     | 27279202 |
| ECI@ss 7.0     | 27279202 |
| ECI@ss 8.0     | 27279202 |
| ECI@ss 8.1     | 27279202 |
| ECI@ss 9.0     | 27273701 |
| ECI@ss 10.0    | 27273701 |
| ECI@ss 11.0    | 27273701 |
| ETIM 5.0       | EC002615 |
| ETIM 6.0       | EC002615 |
| UNSPSC 16.0901 | 32131023 |

### Dimensional drawing (Dimensions in mm (inch))





# SICK AT A GLANCE

SICK is one of the leading manufacturers of intelligent sensors and sensor solutions for industrial applications. A unique range of products and services creates the perfect basis for controlling processes securely and efficiently, protecting individuals from accidents and preventing damage to the environment.

We have extensive experience in a wide range of industries and understand their processes and requirements. With intelligent sensors, we can deliver exactly what our customers need. In application centers in Europe, Asia and North America, system solutions are tested and optimized in accordance with customer specifications. All this makes us a reliable supplier and development partner.

Comprehensive services complete our offering: SICK LifeTime Services prov