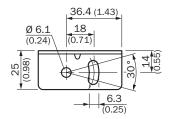

----------|------------------------------|
| Accessory family | Mounting brackets            |
| Suitable for     | W23-2, W27-3, Reflex Array   |
| Material         | Steel, zinc coated           |
| Items supplied   | Mounting hardware included   |
| Description      | Mounting bracket             |

#### Classifications

| ECI@ss 5.0     | 27279202 |
|----------------|----------|
| ECI@ss 5.1.4   | 27279202 |
| ECI@ss 6.0     | 27279202 |
| ECI@ss 6.2     | 27279202 |
| ECI@ss 7.0     | 27279202 |
| ECI@ss 8.0     | 27279202 |
| ECI@ss 8.1     | 27279202 |
| ECI@ss 9.0     | 27273701 |
| ECI@ss 10.0    | 27273701 |
| ECI@ss 11.0    | 27273701 |
| ETIM 5.0       | EC002615 |
| ETIM 6.0       | EC002615 |
| UNSPSC 16.0901 | 32131023 |

### Dimensional drawing (Dimensions in mm (inch))





# SICK AT A GLANCE

SICK is one of the leading manufacturers of intelligent sensors and sensor solutions for industrial applications. A unique range of products and services creates the perfect basis for controlling processes securely and efficiently, protecting individuals from accidents and preventing damage to the environment.

We have extensive experience in a wide range of industries and understand their processes and requirements. With intelligent sensors, we can deliver exactly what our customers need. In application centers in Europe, Asia and North America, system solutions are tested and optimized in accordance with customer specifications. All this makes us a reliable supplier and development partner.

Comprehensive services complete our offering: SICK LifeTime Services provid