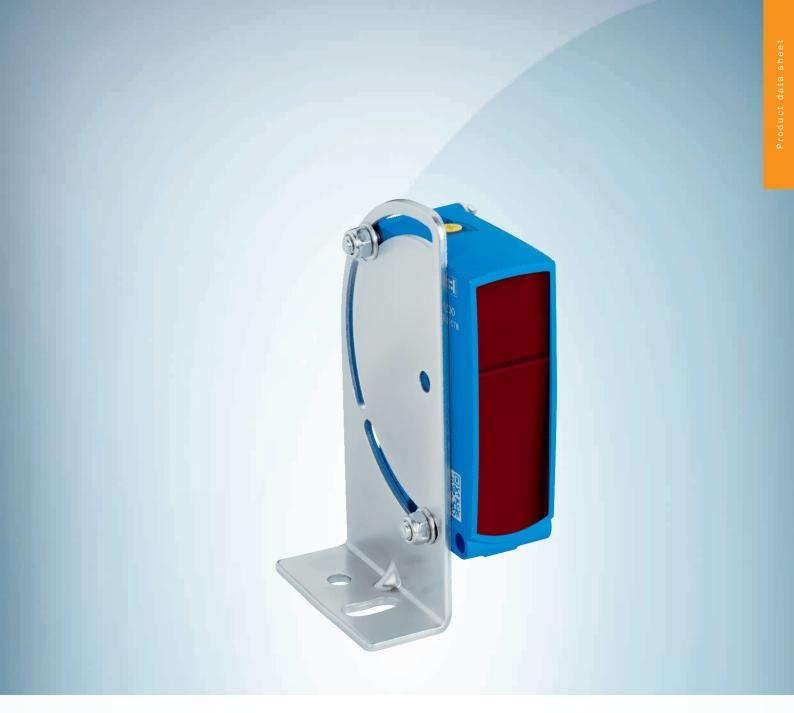

## Technical specifications

| Accessory group  | Mounting brackets and plates |
|------------------|------------------------------|
| Accessory family | Mounting brackets            |
| Suitable for     | W23-2, W27-3, Reflex Array   |
| Material         | Steel, zinc coated           |
| Items supplied   | Mounting hardware included   |
| Description      | Mounting bracket             |