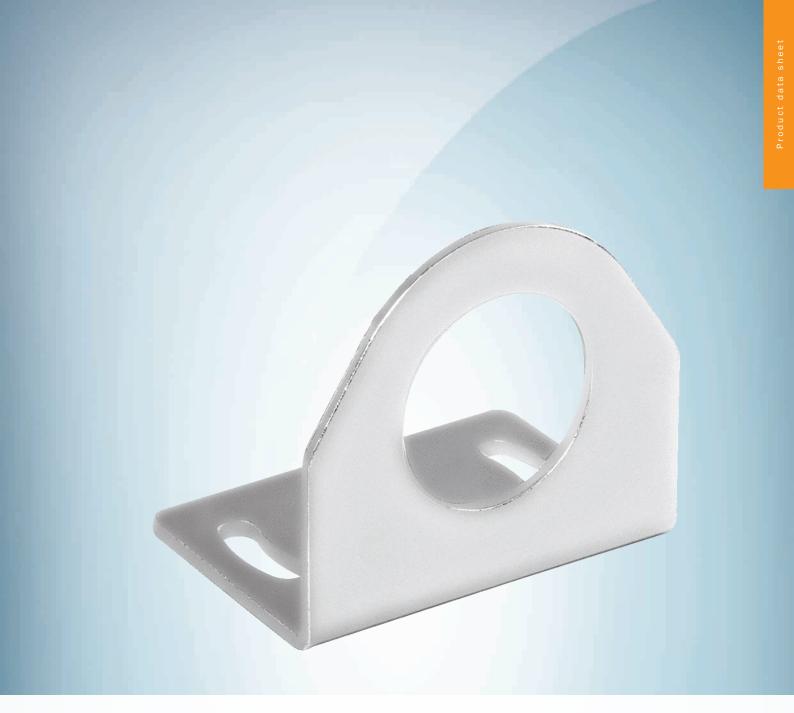

# Technical specifications

| Accessory group  | Mounting brackets and plates     |
|------------------|----------------------------------|
| Accessory family | Mounting brackets                |
| Material         | Steel, zinc coated               |
| Items supplied   | Without mounting hardware        |
| Description      | Mounting bracket for M30 sensors |