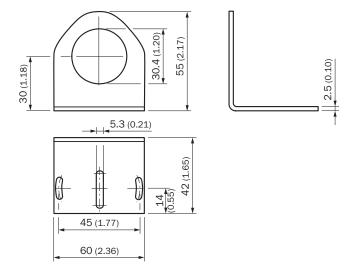

brackets and plates     |
|------------------|----------------------------------|
| Accessory family | Mounting brackets                |
| Material         | Steel, zinc coated               |
| Items supplied   | Without mounting hardware        |
| Description      | Mounting bracket for M30 sensors |

### Classifications

| ECI@ss 5.0     | 27279202 |
|----------------|----------|
| ECI@ss 5.1.4   | 27279202 |
| ECI@ss 6.0     | 27279202 |
| ECI@ss 6.2     | 27279202 |
| ECI@ss 7.0     | 27279202 |
| ECI@ss 8.0     | 27279202 |
| ECI@ss 8.1     | 27279202 |
| ECI@ss 9.0     | 27273701 |
| ECI@ss 10.0    | 27273701 |
| ECI@ss 11.0    | 27273701 |
| ETIM 5.0       | EC002615 |
| ETIM 6.0       | EC002615 |
| UNSPSC 16.0901 | 32131023 |

### Dimensional drawing (Dimensions in mm (inch))



# SICK AT A GLANCE

SICK is one of the leading manufacturers of intelligent sensors and sensor solutions for industrial applications. A unique range of products and services creates the perfect basis for controlling processes securely and efficiently, protecting individuals from accidents and preventing damage to the environment.

We have extensive experience in a wide range of industries and understand their processes and requirements. With intelligent sensors, we can deliver exactly what our customers need. In application centers in Europe, Asia and North America, system solutions are tested and optimized in accordance with customer specifications. All this makes us a reliable supplier and development partner.

Comprehensive services complete our offering: SICK LifeTime Services provid