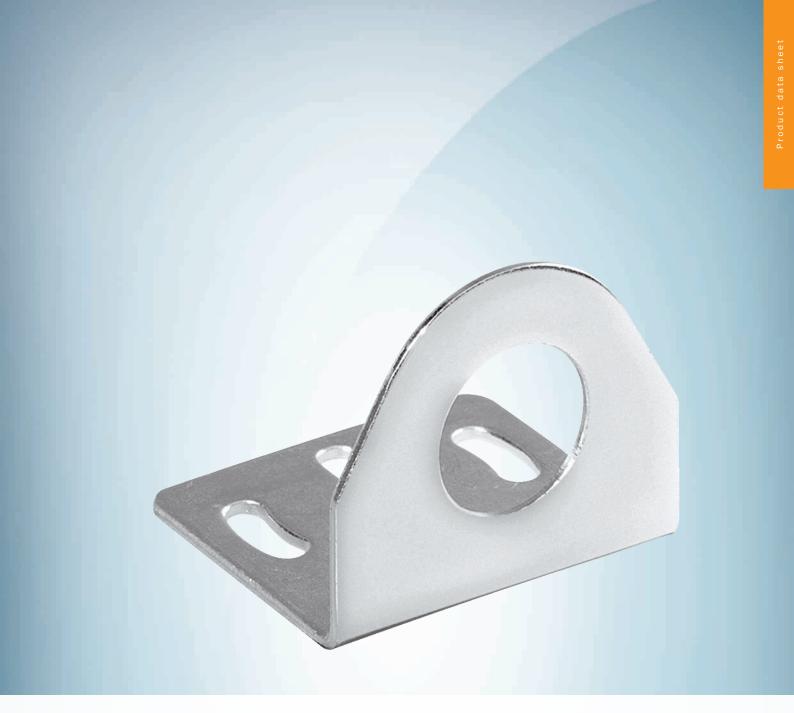

### Technical specifications

| Accessory group  | Mounting brackets and plates     |
|------------------|----------------------------------|
| Accessory family | Mounting brackets                |
| Material         | Stainless steel                  |
| Items supplied   | Without mounting hardware        |
| Description      | Mounting bracket for M18 sensors |