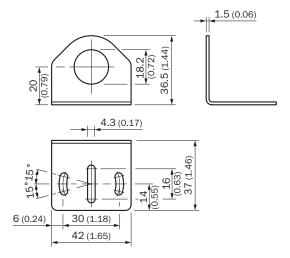

brackets and plates     |
|------------------|----------------------------------|
| Accessory family | Mounting brackets                |
| Material         | Stainless steel                  |
| Items supplied   | Without mounting hardware        |
| Description      | Mounting bracket for M18 sensors |

#### Classifications

| ECI@ss 5.0     | 27279202 |
|----------------|----------|
| ECI@ss 5.1.4   | 27279202 |
| ECI@ss 6.0     | 27279202 |
| ECI@ss 6.2     | 27279202 |
| ECI@ss 7.0     | 27279202 |
| ECI@ss 8.0     | 27279202 |
| ECI@ss 8.1     | 27279202 |
| ECI@ss 9.0     | 27273701 |
| ECI@ss 10.0    | 27273701 |
| ECI@ss 11.0    | 27273701 |
| ETIM 5.0       | EC002615 |
| ETIM 6.0       | EC002615 |
| UNSPSC 16.0901 | 32131023 |

## Dimensional drawing (Dimensions in mm (inch))



# SICK AT A GLANCE

SICK is one of the leading manufacturers of intelligent sensors and sensor solutions for industrial applications. A unique range of products and services creates the perfect basis for controlling processes securely and efficiently, protecting individuals from accidents and preventing damage to the environment.

We have extensive experience in a wide range of industries and understand their processes and requirements. With intelligent sensors, we can deliver exactly what our customers need. In application centers in Europe, Asia and North America, system solutions are tested and optimized in accordance with customer specifications. All this makes us a reliable supplier and development partner.

Comprehensive services complete our offering: SICK LifeTime Services provid