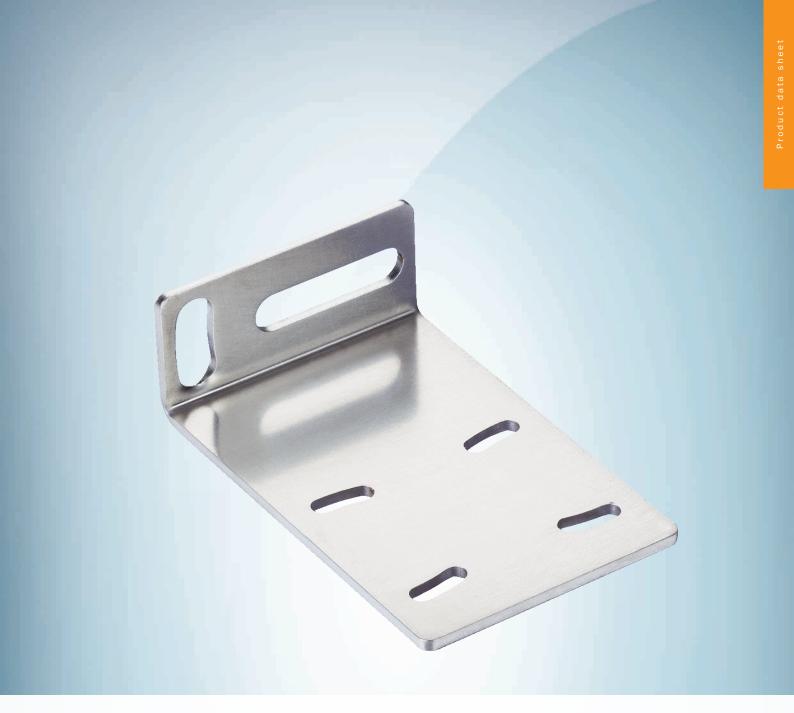

## Technical specifications

| Accessory group  | Mounting brackets and plates |
|------------------|------------------------------|
| Accessory family | Mounting brackets            |
| Suitable for     | G6                           |
| Material         | Stainless steel (1.4301)     |