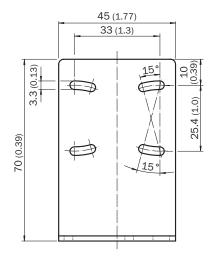

specifications

| Accessory group  | Mounting brackets and plates |
|------------------|------------------------------|
| Accessory family | Mounting brackets            |
| Suitable for     | G6                           |
| Material         | Stainless steel (1.4301)     |

#### Classifications

| ECI@ss 5.0     | 27279202 |
|----------------|----------|
| ECI@ss 5.1.4   | 27279202 |
| ECI@ss 6.0     | 27279202 |
| ECI@ss 6.2     | 27279202 |
| ECI@ss 7.0     | 27279202 |
| ECI@ss 8.0     | 27279202 |
| ECI@ss 8.1     | 27279202 |
| ECI@ss 9.0     | 27273701 |
| ECI@ss 10.0    | 27273701 |
| ECI@ss 11.0    | 27273701 |
| ETIM 5.0       | EC002615 |
| ETIM 6.0       | EC002615 |
| UNSPSC 16.0901 | 32131023 |
|                |          |

## Dimensional drawing (Dimensions in mm (inch))







## SICK AT A GLANCE

SICK is one of the leading manufacturers of intelligent sensors and sensor solutions for industrial applications. A unique range of products and services creates the perfect basis for controlling processes securely and efficiently, protecting individuals from accidents and preventing damage to the environment.

We have extensive experience in a wide range of industries and understand their processes and requirements. With intelligent sensors, we can deliver exactly what our customers need. In application centers in Europe, Asia and North America, system solutions are tested and optimized in accordance with customer specifications. All this makes us a reliable supplier and development partner.

Comprehensive services complete our offering: SICK LifeTime Services p