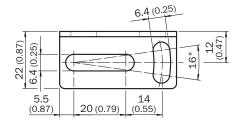

ifications

| Accessory group  | Mounting brackets and plates |
|------------------|------------------------------|
| Accessory family | Mounting brackets            |
| Suitable for     | G6                           |
| Material         | Stainless steel (1.4301)     |

#### Classifications

| ECI@ss 5.0     | 27279202 |
|----------------|----------|
| ECI@ss 5.1.4   | 27279202 |
| ECI@ss 6.0     | 27279202 |
| ECI@ss 6.2     | 27279202 |
| ECI@ss 7.0     | 27279202 |
| ECI@ss 8.0     | 27279202 |
| ECI@ss 8.1     | 27279202 |
| ECI@ss 9.0     | 27273701 |
| ECI@ss 10.0    | 27273701 |
| ECI@ss 11.0    | 27273701 |
| ETIM 5.0       | EC002615 |
| ETIM 6.0       | EC002615 |
| UNSPSC 16.0901 | 32131023 |
|                |          |

## Dimensional drawing (Dimensions in mm (inch))







## SICK AT A GLANCE

SICK is one of the leading manufacturers of intelligent sensors and sensor solutions for industrial applications. A unique range of products and services creates the perfect basis for controlling processes securely and efficiently, protecting individuals from accidents and preventing damage to the environment.

We have extensive experience in a wide range of industries and understand their processes and requirements. With intelligent sensors, we can deliver exactly what our customers need. In application centers in Europe, Asia and North America, system solutions are tested and optimized in accordance with customer specifications. All this makes us a reliable supplier and development partner.

Comprehensive services complete our offering: SICK LifeTime Services provi