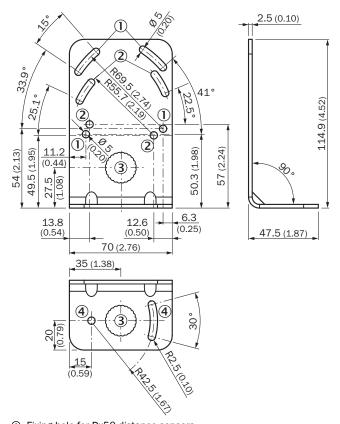

#### Dimensional drawing (Dimensions in mm (inch))

① Fixing hole for Dx50 distance sensors

② Fixing hole for Dx35 distance sensors

③ Fixing hole for universal bar clamp mounting (rod fixing)

④ Bracket fixing hole