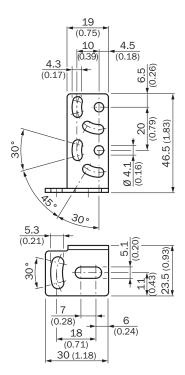

-------------|------------------------------|
| Accessory family | Mounting brackets            |
| Suitable for     | W11-2, W12-3                 |
| Material         | Stainless steel              |
| Items supplied   | Mounting hardware included   |
| Description      | Mounting bracket, large      |

#### Classifications

| ECI@ss 5.0     | 27279202 |
|----------------|----------|
| ECI@ss 5.1.4   | 27279202 |
| ECI@ss 6.0     | 27279202 |
| ECI@ss 6.2     | 27279202 |
| ECI@ss 7.0     | 27279202 |
| ECI@ss 8.0     | 27279202 |
| ECI@ss 8.1     | 27279202 |
| ECI@ss 9.0     | 27273701 |
| ECI@ss 10.0    | 27273701 |
| ECI@ss 11.0    | 27273701 |
| ETIM 5.0       | EC002615 |
| ETIM 6.0       | EC002615 |
| UNSPSC 16.0901 | 32131023 |

## Dimensional drawing (Dimensions in mm (inch))



# SICK AT A GLANCE

SICK is one of the leading manufacturers of intelligent sensors and sensor solutions for industrial applications. A unique range of products and services creates the perfect basis for controlling processes securely and efficiently, protecting individuals from accidents and preventing damage to the environment.

We have extensive experience in a wide range of industries and understand their processes and requirements. With intelligent sensors, we can deliver exactly what our customers need. In application centers in Europe, Asia and North America, system solutions are tested and optimized in accordance with customer specifications. All this makes us a reliable supplier and development partner.

Comprehensive services complete our offering: SICK LifeTime Services provid