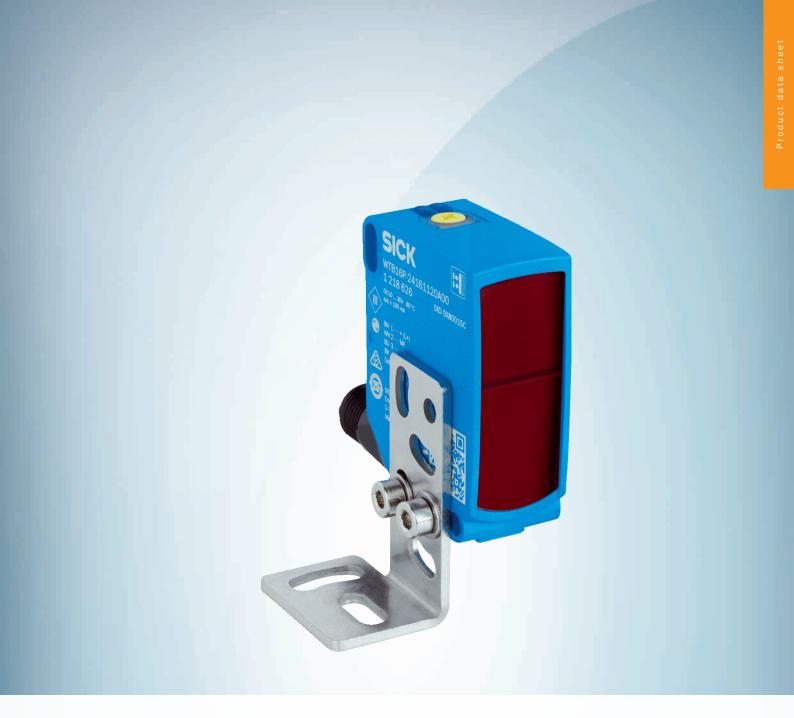

## Technical specifications

| Accessory group  | Mounting brackets and plates |
|------------------|------------------------------|
| Accessory family | Mounting brackets            |
| Suitable for     | W11-2, W12-3                 |
| Material         | Stainless steel              |
| Items supplied   | Mounting hardware included   |
| Description      | Mounting bracket, large      |