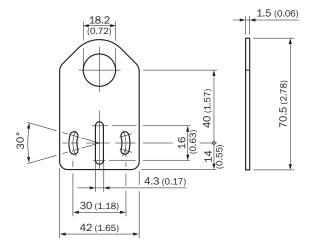

| Mounting brackets              |
| Suitable for     | GR18, V180-2, V18, W15, Z1, Z2 |
| Material         | Steel, zinc coated             |
| Items supplied   | Without mounting hardware      |
| Description      | Mounting plate for M18 sensors |
| Specialty        | Straight                       |

#### Classifications

| ECI@ss 5.0     | 27279202 |
|----------------|----------|
| ECI@ss 5.1.4   | 27279202 |
| ECI@ss 6.0     | 27279202 |
| ECI@ss 6.2     | 27279202 |
| ECI@ss 7.0     | 27279202 |
| ECI@ss 8.0     | 27279202 |
| ECI@ss 8.1     | 27279202 |
| ECI@ss 9.0     | 27273701 |
| ECI@ss 10.0    | 27273701 |
| ECI@ss 11.0    | 27273701 |
| ETIM 5.0       | EC002615 |
| ETIM 6.0       | EC002615 |
| UNSPSC 16.0901 | 32131023 |

## Dimensional drawing (Dimensions in mm (inch))



# SICK AT A GLANCE

SICK is one of the leading manufacturers of intelligent sensors and sensor solutions for industrial applications. A unique range of products and services creates the perfect basis for controlling processes securely and efficiently, protecting individuals from accidents and preventing damage to the environment.

We have extensive experience in a wide range of industries and understand their processes and requirements. With intelligent sensors, we can deliver exactly what our customers need. In application centers in Europe, Asia and North America, system solutions are tested and optimized in accordance with customer specifications. All this makes us a reliable supplier and development partner.

Comprehensive services complete our offering: SICK LifeTime Services provid