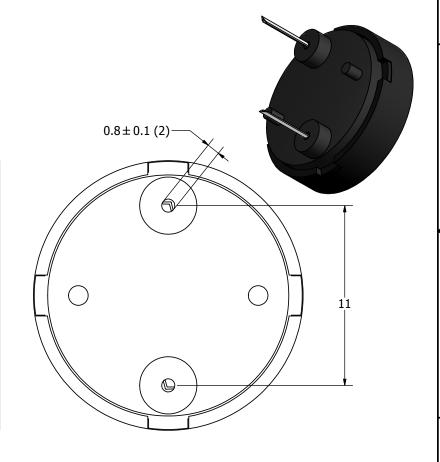

## **NOTES:**

- 1. ALL DIMENSIONS ARE IN MILLIMETERS.
- 2. SPECIFICATIONS SUBJECT TO CHANGE OR WITHDRAWL WITHOUT NOTICE.
- 3. THIS PART IS RoHS 2002/95/EC COMPLIANT.

| UNLESS OTHERWISE<br>SPECIFIED:                |            | Designed by |
|-----------------------------------------------|------------|-------------|
| DIMENSIONS ARE IN                             | SIZE       | J.A.F.      |
| MILLIMETERS,                                  |            | $\infty$    |
| TOLERANCES<br>ARE ±0.5 AND<br>ANGLES ARE ±3°. | <b>A</b> 3 |             |
| AT-1740-T                                     | L_3_D idw  | 4           |