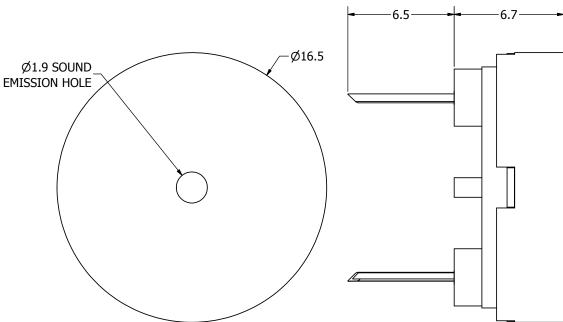

## **NOTES:**

- 1. ALL DIMENSIONS ARE IN MILLIMETERS.
- 2. SPECIFICATIONS SUBJECT TO CHANGE OR WITHDRAWL WITHOUT NOTICE.
- 3. THIS PART IS RoHS 2002/95/EC COMPLIANT.

| UNLESS OTHERWISE<br>SPECIFIED:                |            | Designed by |
|-----------------------------------------------|------------|-------------|
| DIMENSIONS ARE IN                             | SIZE       | J.A.F.      |
| MILLIMETERS,                                  |            | $\infty$    |
| TOLERANCES<br>ARE ±0.5 AND<br>ANGLES ARE ±3°. | <b>A</b> 3 |             |
| AT-1740-T                                     | L_3_D idw  | 4           |