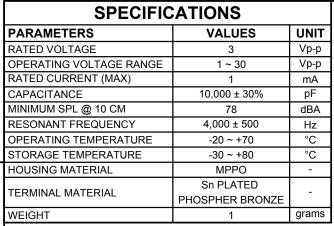

## **NOTES:**

- 1. ALL DIMENSIONS ARE IN MILLIMETERS.
- 2. SPECIFICATIONS SUBJECT TO CHANGE OR WITHDRAWL WITHOUT NOTICE.
- 3. THIS PART IS RoHS 2002/95/EC COMPLIANT.

| UNLESS OTHERWISE<br>SPECIFIED:                |            | Designed by |
|-----------------------------------------------|------------|-------------|
| DIMENSIONS ARE IN                             | SIZE       | J.A.F.      |
| MILLIMETERS,                                  |            | $\infty$    |
| TOLERANCES<br>ARE ±0.5 AND<br>ANGLES ARE ±3°. | <b>A</b> 3 |             |
| AT-1740-T                                     | L_3_D idw  | 4           |