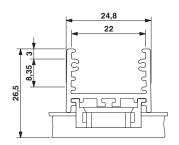

### Dimensions

| Length | 1 m     |
|--------|---------|
| Width  | 1000 mm |
| Depth  | 25 mm   |

### Dimensional drawing

Phoenix Contact 2019 © - all rights reserved http://www.phoenixcontact.com

PHOENIX CONTACT GmbH & Co. KG Flachsmarktstr. 8 32825 Blomberg Germany

Tel. +49 5235 300 Fax +49 5235 3 41200