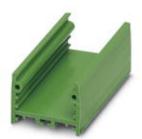

Panel mounting base, length: 1000 mm, Lower part, color: green, width: 1000 mm, Note: required profile length = PCB length - 3 mm

#### Your advantages

- High degree of mechanical stability by screwing the lateral elements to the profile
- Cable fixing by means of UM ...-SEK lateral element (fixed using cable binders, not supplied as standard)
- The UMK-BF mounting flange enables modules to be mounted directly on the wall

#### General

| Housing type     | Panel mounting base |
|------------------|---------------------|
| Housing material | PVC                 |
| Color (RAL)      | green               |