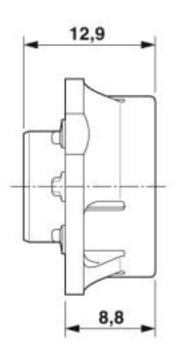

|
| Standards/specifications               | M12 connector IEC 61076-2-101 In line with                                                             |
| Flammability rating according to UL 94 | V0                                                                                                     |
| Environmental Product Compliance       |                                                                                                        |
| China RoHS                             | Environmentally Friendly Use Period = 50 years                                                         |
|                                        | For details about hazardous substances go to tab "Downloads",<br>Category "Manufacturer's declaration" |

## Drawings

#### Dimensional drawing





## Classifications

### eCl@ss

| eCl@ss 10.0.1 | 27440102 |
|---------------|----------|
| eCl@ss 5.1    | 27143423 |



# Housing screw connection - SACC-BP-F-FIX/NUT-VT-SMD - 1419567

# Classifications

eCl@ss

| eCl@ss 6.0 | 27143423 |
|------------|----------|
| eCl@ss 8.0 | 27440103 |
| eCl@ss 9.0 | 27440102 |

#### ETIM

| ETIM 4.0 | EC001855 |
|----------|----------|
| ETIM 5.0 | EC002061 |
| ETIM 6.0 | EC002061 |

Phoenix Contact 2020 © - all rights reserved http://www.phoenixcontact.com

PHOENIX CONTACT GmbH & Co. KG Flachsmarktstr. 8 32825 Blomberg Germany Tel. +49 5235 300 Fax +49 5235 3 41200 http://www.phoenixcontact.com