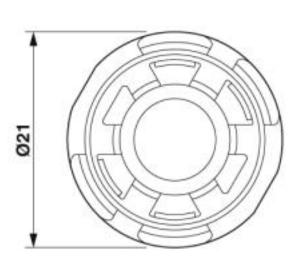

|
| Standards/specifications               | M12 connector IEC 61076-2-101 In line with                                                             |
| Flammability rating according to UL 94 | V0                                                                                                     |
| Environmental Product Compliance       |                                                                                                        |
| China RoHS                             | Environmentally Friendly Use Period = 50 years                                                         |
|                                        | For details about hazardous substances go to tab "Downloads",<br>Category "Manufacturer's declaration" |

## Drawings

#### Dimensional drawing





## Classifications

### eCl@ss

| eCl@ss 10.0.1 | 27440102 |
|---------------|----------|
| eCl@ss 5.1    | 27143423 |



# Housing screw connection - SACC-BP-F-FIX/NUT-VT-SMD - 1419567

# Classifications

eCl@ss

| eCl@ss 6.0 | 27143423 |
|------------|----------|
| eCl@ss 8.0 | 27440103 |
| eCl@ss 9.0 | 27440102 |

#### ETIM

| ETIM 4.0 | EC001855 |
|----------|----------|
| ETIM 5.0 | EC002061 |
| ETIM 6.0 | EC002061 |

Phoenix Contact 2020 © - all rights reserved http://www.phoenixcontact.com

PHOENIX CONTACT GmbH & Co. KG Flachsmarktstr. 8 32825 Blomberg Germany Tel. +49 5235 300 Fax +49 5235 3 41200 http://www.phoenixcontact.com