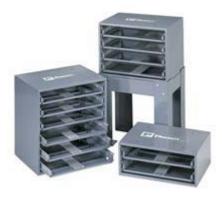

SR6

- Steel boxes for cable tie kits and K-1000 terminal kits
- Steel boxes, storage slide racks, and base can be combined for neat and organized storage cable ties and terminals
- Rugged and durable steel construction
- Empty boxes, full kits, slide racks and base are purchased according to your application ne

SR6 RoHS directive is not applicable 6-drawer slide rack to hold K-1000 series terminal kit. Dimensions: 16.38"H x 15.25"W x 11.75"D (416.1mm x 387.4mm x 298.5mm) **Terminal Kits** Terminal Slide Rack, 6 Drawer PC