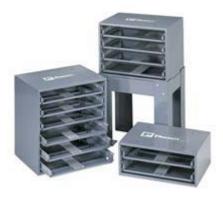

SR4

- Steel boxes for cable tie kits and K-1000 terminal kits
- Steel boxes, storage slide racks, and base can be combined for neat and organized storage cable ties and terminals
- Rugged and durable steel construction
- Empty boxes, full kits, slide racks and base are purchased according to your application ne

- Part Number
- RoHS Compliancy Status
- Part Description
- Product Type
- Pricing Description
- Min. Order UOM

SR4

RoHS directive is not applicable 4-drawer slide rack to hold K-1000 series terminal kit. Dimensions:11.25"H x 15.25"W x 11.75"D (285.8mm x 387.4mm x 298.5mm) **Terminal Kits** Terminal Slide Rack, 4 Drawer PC