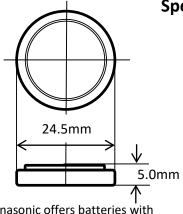

#### **Specifications**

\* Panasonic offers batteries with tabs or lead wires.

| Part numberCR2450ANominal voltage3VNominal capacity $560mAh$ Continuous drain $0.2mA$ Dimensions*1Diameter(Max.) $24.5mm$ Height(Max.) $5.0mm$ Weight*1Approx. $6.2g$ Operating temperature $-40^{\circ}C$ to $+105^{\circ}C$ |                       |                |                 |  |
|-------------------------------------------------------------------------------------------------------------------------------------------------------------------------------------------------------------------------------|-----------------------|----------------|-----------------|--|
| Nominal capacity 560mAh  Continuous drain 0.2mA  Dimensions*1 Diameter(Max.) 24.5mm  Height(Max.) 5.0mm  Weight*1 Approx. 6.2g                                                                                                | Part number           |                | CR2450A         |  |
| Continuous drain  Dimensions*1  Diameter(Max.)  Height(Max.)  Diameter(Max.)  Approx. 6.2g                                                                                                                                    | Nominal voltage       |                | 3V              |  |
| $\begin{array}{c ccccccccccccccccccccccccccccccccccc$                                                                                                                                                                         | Nominal capacity      |                | 560mAh          |  |
| Dimensions*1  Height(Max.)  5.0mm  Weight*1  Approx. 6.2g                                                                                                                                                                     | Continuous drain      |                | 0.2mA           |  |
| Height(Max.) 5.0mm  Weight*1 Approx. 6.2g                                                                                                                                                                                     | Dimensions*1          | Diameter(Max.) | 24.5mm          |  |
|                                                                                                                                                                                                                               |                       | Height(Max.)   | 5.0mm           |  |
| Operating temperature -40°C to +105°C                                                                                                                                                                                         | Weight*1              |                | Approx. 6.2g    |  |
| - 1 - 1 - 1 - 1 - 1 - 1 - 1 - 1 - 1 - 1                                                                                                                                                                                       | Operating temperature |                | -40°C to +105°C |  |

<sup>\*1</sup> Without tabs.