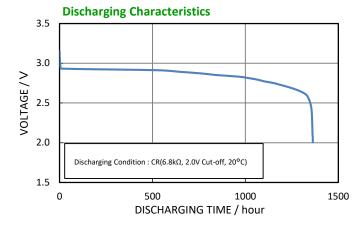

#### **Specifications**

\* Panasonic offers batteries with tabs or lead wires.

| Part numberCR2450ANominal voltage3VNominal capacity $560mAh$ Continuous drain $0.2mA$ Dimensions*1Diameter(Max.) $24.5mm$ Height(Max.) $5.0mm$ Weight*1Approx. $6.2g$ Operating temperature $-40^{\circ}C$ to $+105^{\circ}C$ |                       |                |                 |  |
|-------------------------------------------------------------------------------------------------------------------------------------------------------------------------------------------------------------------------------|-----------------------|----------------|-----------------|--|
| Nominal capacity 560mAh  Continuous drain 0.2mA  Dimensions*1 Diameter(Max.) 24.5mm  Height(Max.) 5.0mm  Weight*1 Approx. 6.2g                                                                                                | Part number           |                | CR2450A         |  |
| Continuous drain  Dimensions*1  Diameter(Max.)  Height(Max.)  Diameter(Max.)  Approx. 6.2g                                                                                                                                    | Nominal voltage       |                | 3V              |  |
| $\begin{array}{c ccccccccccccccccccccccccccccccccccc$                                                                                                                                                                         | Nominal capacity      |                | 560mAh          |  |
| Dimensions*1  Height(Max.)  5.0mm  Weight*1  Approx. 6.2g                                                                                                                                                                     | Continuous drain      |                | 0.2mA           |  |
| Height(Max.) 5.0mm  Weight*1 Approx. 6.2g                                                                                                                                                                                     | Dimensions*1          | Diameter(Max.) | 24.5mm          |  |
|                                                                                                                                                                                                                               |                       | Height(Max.)   | 5.0mm           |  |
| Operating temperature -40°C to +105°C                                                                                                                                                                                         | Weight*1              |                | Approx. 6.2g    |  |
| - 1 - 1 - 1 - 1 - 1 - 1 - 1 - 1 - 1 - 1                                                                                                                                                                                       | Operating temperature |                | -40°C to +105°C |  |