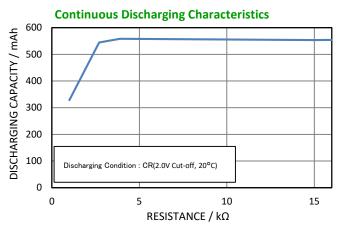

#### **Specifications**

\* Panasonic offers batteries with tabs or lead wires.

| Part numberCR2450ANominal voltage3VNominal capacity $560mAh$ Continuous drain $0.2mA$ Dimensions*1Diameter(Max.) $24.5mm$ Height(Max.) $5.0mm$ Weight*1Approx. $6.2g$ Operating temperature $-40^{\circ}C$ to $+105^{\circ}C$ |                       |                |                 |  |
|-------------------------------------------------------------------------------------------------------------------------------------------------------------------------------------------------------------------------------|-----------------------|----------------|-----------------|--|
| Nominal capacity 560mAh  Continuous drain 0.2mA  Dimensions*1 Diameter(Max.) 24.5mm  Height(Max.) 5.0mm  Weight*1 Approx. 6.2g                                                                                                | Part number           |                | CR2450A         |  |
| Continuous drain  Dimensions*1  Diameter(Max.)  Height(Max.)  Diameter(Max.)  Approx. 6.2g                                                                                                                                    | Nominal voltage       |                | 3V              |  |
| $\begin{array}{c ccccccccccccccccccccccccccccccccccc$                                                                                                                                                                         | Nominal capacity      |                | 560mAh          |  |
| Dimensions*1  Height(Max.)  5.0mm  Weight*1  Approx. 6.2g                                                                                                                                                                     | Continuous drain      |                | 0.2mA           |  |
| Height(Max.) 5.0mm  Weight*1 Approx. 6.2g                                                                                                                                                                                     | Dimensions*1          | Diameter(Max.) | 24.5mm          |  |
|                                                                                                                                                                                                                               |                       | Height(Max.)   | 5.0mm           |  |
| Operating temperature -40°C to +105°C                                                                                                                                                                                         | Weight*1              |                | Approx. 6.2g    |  |
| - 1 - 1 - 1 - 1 - 1 - 1 - 1 - 1 - 1 - 1                                                                                                                                                                                       | Operating temperature |                | -40°C to +105°C |  |