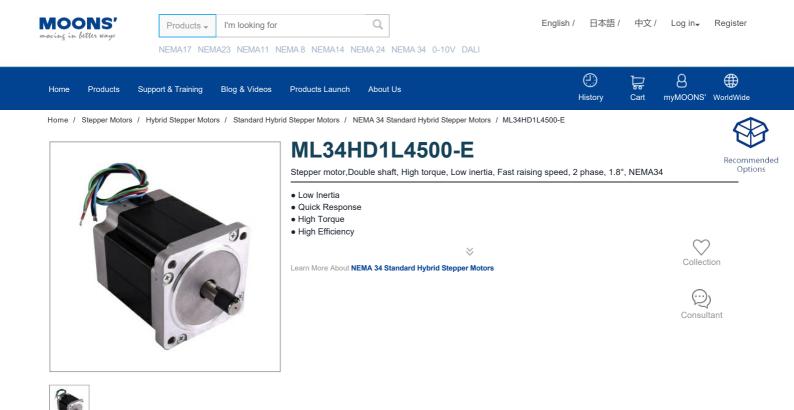

| Specification Torque Speed Curves Mechanic | al Size Downloads | Recommended Options Delivery & Packaging |
|--------------------------------------------|-------------------|------------------------------------------|
| Parameter                                  | Unit              | Value                                    |
| Phase                                      |                   | 2                                        |
| Step Angle                                 |                   | 1.8°                                     |
| Shaft                                      |                   | Double                                   |
| Frame Size                                 |                   | NEMA34(86mm)                             |
| Length                                     | mm                | 97                                       |
| Rated Current                              | A                 | 5                                        |
| Holding Torque                             | Nm                | 7.2                                      |
| Holding Torque                             | oz-in             | 1019.66                                  |
| Resistance                                 | Ohms ±10%@20°C    | 0.61                                     |
| Inductance                                 | mH Typ.           | 8                                        |
| Coil Type                                  |                   | Bi-Polar                                 |
| Detent Torque                              | mNm               | 150                                      |
| Rotor Inertia                              | gcm²              | 1570                                     |
| Front Shaft Length                         | mm                | 31.75                                    |
| Front Shaft Diameter                       | mm                | 12.7                                     |
| Rear Shaft Length                          | mm                | 19.05                                    |
| Rear Shaft Diameter                        | mm                | 9.525                                    |
| Terminal Number                            |                   | 4                                        |
| Connect                                    |                   | Leads                                    |
| Insulation Class                           |                   | B(130°C)                                 |
| Approvals                                  |                   | UL,RoHS                                  |
| IP Rating                                  |                   | IP40                                     |
| Weight                                     | kg                | 2.7                                      |