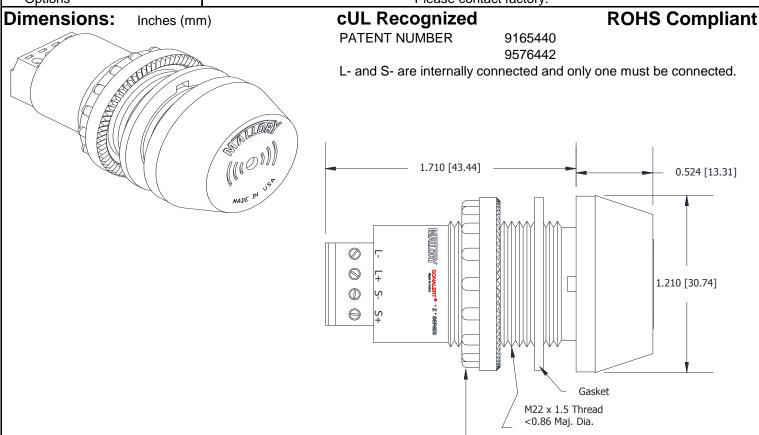

## MALLORY Mallory Sonalert Products,Inc. | Part #: ZT028LAIC3G | Sales Outline Drawing | Revision: D

| Specifications:       | INDIVIDUAL CONTROL OF LIGHT AND SOUND                                         |                                 |
|-----------------------|-------------------------------------------------------------------------------|---------------------------------|
| Function              | LIGHT                                                                         | SOUND                           |
| Sound Level Category  | N/A                                                                           | Loud                            |
| Mode of Operation     | Continuous                                                                    | Slow Pulse @ 1 PPS              |
| Lens Color            | Opaque White                                                                  | N/A                             |
| LED Color             | GREEN                                                                         | N/A                             |
| Rated Voltage         | 12 VDC                                                                        | 12 VDC                          |
| Voltage Range         | 20 to 28 VAC/DC                                                               | 20 to 28 VAC/DC                 |
| Power Connection      | L+ to +VAC/DC & L- to -VAC/DC                                                 | S+ to +VDC/VAC & S- to -VDC/VAC |
| Current Draw          | 25mA MAX                                                                      | 25mA MAX                        |
| Frequency             | N/A                                                                           | 3900 ± 500 Hz                   |
| Loudness @ 2 FT       | N/A                                                                           | 85 to 95 dB(A) Typ.             |
| Housing Material      | 6/6 Nylon, Color: Black                                                       |                                 |
| Front Cap Material    | 6/6 Nylon, Color: Opaque White                                                |                                 |
| Storage Temperature   | -40° to +80° C                                                                |                                 |
| Operating Temperature | -30° to +65° C                                                                |                                 |
| Panel Mounting        | Recommended hole size is 22.5 mm. Thread front will fit standard 22.5mm hole. |                                 |
| Knurled Nut           | Used to attach part to panel. The max recommended torque is 10 in-lbs.        |                                 |
| Weight (Typical)      | 28 g                                                                          |                                 |
| NEMA 3R,4X, & 12      | Approved with use of included gasket.                                         |                                 |
| Options               | Please contact factory.                                                       |                                 |