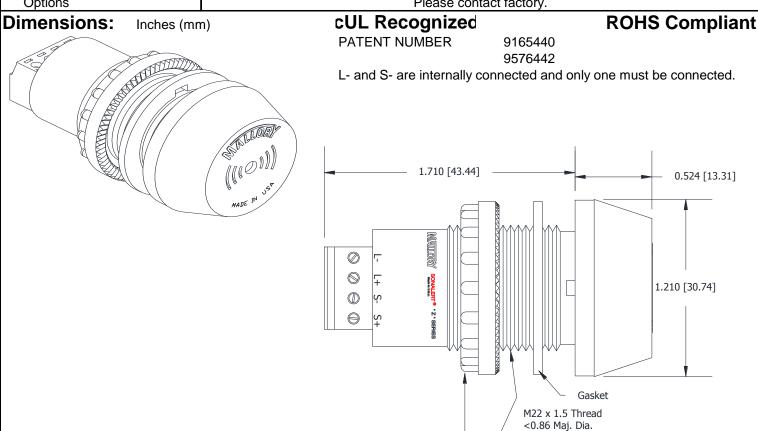

## MALLORY Mallory Sonalert Products,Inc. | Part #: ZT028LAIC2G | Sales Outline Drawing | Revision: D

| Specifications:       | INDIVIDUAL CONTROL OF LIGHT AND SOUND                                         |                                 |
|-----------------------|-------------------------------------------------------------------------------|---------------------------------|
| Function              | LIGHT                                                                         | SOUND                           |
| Sound Level Category  | N/A                                                                           | Loud                            |
| Mode of Operation     | Continuous                                                                    | Fast Pulse @ 10 PPS             |
| Lens Color            | Opaque White                                                                  | N/A                             |
| LED Color             | GREEN                                                                         | N/A                             |
| Rated Voltage         | 12 VDC                                                                        | 12 VDC                          |
| Voltage Range         | 20 to 28 VAC/DC                                                               | 20 to 28 VAC/DC                 |
| Power Connection      | L+ to +VAC/DC & L- to -VAC/DC                                                 | S+ to +VDC/VAC & S- to -VDC/VAC |
| Current Draw          | 25mA MAX                                                                      | 25mA MAX                        |
| Frequency             | N/A                                                                           | 3900 ± 500 Hz                   |
| Loudness @ 2 FT       | N/A                                                                           | 85 to 95 dB(A) Typ.             |
| Housing Material      | 6/6 Nylon, Color: Black                                                       |                                 |
| Front Cap Material    | 6/6 Nylon, Color: Opaque White                                                |                                 |
| Storage Temperature   | -40° to +80° C                                                                |                                 |
| Operating Temperature | -30° to +65° C                                                                |                                 |
| Panel Mounting        | Recommended hole size is 22.5 mm. Thread front will fit standard 22.5mm hole. |                                 |
| Knurled Nut           | Used to attach part to panel. The max recommended torque is 10 in-lbs.        |                                 |
| Weight (Typical)      | 28 g                                                                          |                                 |
| NEMA 3R,4X, & 12      | Approved with use of included gasket.                                         |                                 |
| Options               | Please contact factory.                                                       |                                 |