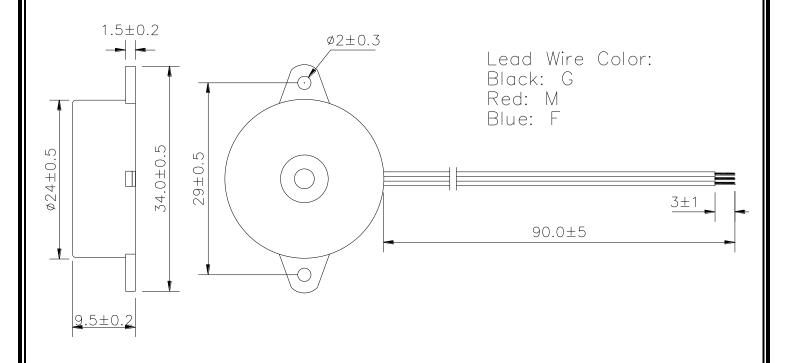

## **Dimensions:** (units: mm)

> Resonant Frequency (Hz) Operating Voltage (Vdc) Rated Voltage (Vdc)

Current Consumption Max. (mA) Sound Pressure Level Min. (dB) Operating Temperature (°C) Storage Temperature (°C)

Housing

Leading Wire

Weight (Grams) **Options** 

 $3000 \pm 500$  $1.5 \sim 30$ 

12

12 at Rated Voltage 80 at 30cm at Rated Voltage

> $-20 \sim +90$  $-30 \sim +100$

ABS 777D UL94HB plastic resin

(Color: Black)

**32 AWG** M = Main (Ceramic);

F = Feedback; G = Ground (Metal)

2.2

For other options contact factory