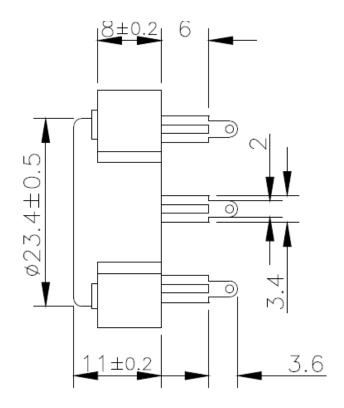

3.0245 ±5 / 3±0.5 sec 350 ±20 / within 5 sec For other options contact factory

**Dimensions:** (units: mm) ROHS Compliant