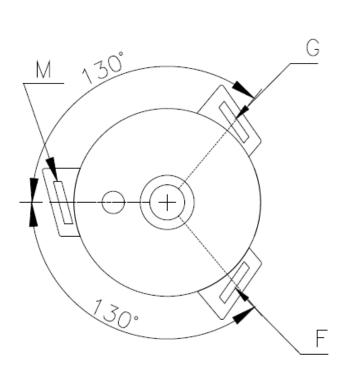

 $3000 \pm 500$  $3 \sim 28$ 12

10 at Rated Voltage 86 at 30cm at Rated voltage -20 ~ +90 -30 ~ +100

ABS 777D UL94HB plastic resin (Color: Black)

Tin Plated Brass M = Main (Ceramic); F = Feedback; G = Ground (Metal)