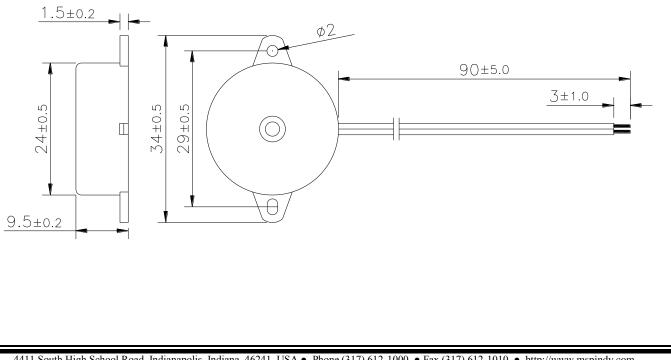

| Mallory Sonalert Products                                                                                                                | Inc. Part # PF-21N30WQ            |
|------------------------------------------------------------------------------------------------------------------------------------------|-----------------------------------|
| Sales Outline Drawing                                                                                                                    | Revision                          |
| May not be suitable for all medical and aerospace applications.<br>Specifications: Contact Mallory Sonalert to discuss your application. |                                   |
|                                                                                                                                          |                                   |
| Operating Voltage (Vdc)                                                                                                                  | 3.0 ~ 30                          |
| Rated Voltage (Vdc)                                                                                                                      | 12                                |
| Current Consumption (mA/max)                                                                                                             | 12 at Rated Voltage               |
| Sound Pressure Level (dB/min)                                                                                                            | 80 at 30cm at Rated Voltage       |
| Tone/Pulse Rate (Hz)                                                                                                                     | Fast Pulse 3.0 ±20%               |
| Operating Temperature (°C)                                                                                                               | -20 ~ +70                         |
| Storage Temperature (°C)                                                                                                                 | -30 ~ +80                         |
| Housing                                                                                                                                  | ABS 777 UL94HB plastic resin      |
|                                                                                                                                          | (Color: Black)                    |
| Lead Wire                                                                                                                                | 28 AWG                            |
| Weight (Grams)                                                                                                                           | 3.0                               |
| Condition by wave soldering $(^{\circ}C)$                                                                                                | 245 ±5 / 3±0.5 sec                |
| Condition by hand soldering (°C)                                                                                                         | $350 \pm 20$ / within 5 sec       |
| Options                                                                                                                                  | For other options contact factory |
| PS: $Vp-p = 1/2duty$ , square wave                                                                                                       | <b>RoHS Compliant</b>             |
| <b>Dimensions:</b> (units: mm)                                                                                                           |                                   |