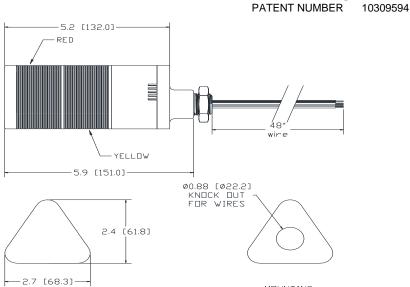

| Mallory Sonalert Products, Inc. |                                                          |                                                      |                                                                        | Part #: JT028-RY-CDL |                                                                              |                 |
|---------------------------------|----------------------------------------------------------|------------------------------------------------------|------------------------------------------------------------------------|----------------------|------------------------------------------------------------------------------|-----------------|
| Sales Outline Drawing           |                                                          |                                                      |                                                                        | Revision:            |                                                                              | С               |
| Specifications:                 |                                                          |                                                      |                                                                        |                      |                                                                              |                 |
| Stack Number:                   | 1                                                        | 2                                                    |                                                                        |                      |                                                                              |                 |
| LED Color:                      | RED                                                      | YELLOW                                               |                                                                        |                      |                                                                              |                 |
| Connection Wires:               | Red and Brown                                            | Yellow and Brown                                     |                                                                        |                      |                                                                              |                 |
| LED Current Draw:               | <50 mA                                                   | <60 mA                                               |                                                                        |                      |                                                                              |                 |
| Rated Voltage:                  | 24 VAC/DC                                                |                                                      |                                                                        |                      |                                                                              |                 |
| Operating Voltage:              | 20-28 VAC/DC                                             |                                                      |                                                                        |                      |                                                                              |                 |
| Sound Level Category:           | Loud                                                     | Loud                                                 | Loud                                                                   |                      |                                                                              | Loud            |
| Mode of Operation:              | Continuous                                               | Medium Pulse<br>(5PPS)                               | Double Pulse (0.                                                       | 5PPS)                | Continuous for 5 sec then 0.1s beep until reset                              |                 |
| Connection:                     | Black and Gray<br>Wires                                  | Black and Gray<br>Wires; Orange wire<br>connected to | Black and Gray Wires; Purple<br>wire connected to Green/Yellow<br>wire |                      | Black and Gray wires; Orange and Purple wires connected to Green/Yellow wire |                 |
| Sound Current Draw:             | 40mA Max.                                                | 40mA Max.                                            | 40mA Max                                                               |                      |                                                                              | 40mA Max.       |
| Loudness @ 1m:                  | 80-85 dB(A) Typ.                                         |                                                      |                                                                        |                      |                                                                              |                 |
| Frequency:                      | 2000 ± 500 Hz                                            |                                                      |                                                                        |                      |                                                                              |                 |
| Total Max Current:              | <150mA with all LED's and sound unit working             |                                                      |                                                                        |                      |                                                                              |                 |
| Operating Temperature:          | -25° ~ +60°C                                             |                                                      |                                                                        |                      |                                                                              |                 |
| Lens Color:                     | Opaque White                                             |                                                      |                                                                        |                      |                                                                              |                 |
| Material:                       | ÅBS FR15U                                                |                                                      |                                                                        |                      |                                                                              |                 |
| Mounting Method:                | Direct Mount using 1/2" NPT Stainless Steel Pipe and Nut |                                                      |                                                                        |                      |                                                                              |                 |
| Weight Typical (g):             | 315                                                      |                                                      |                                                                        |                      |                                                                              |                 |
| NEMA 12:                        | Approved                                                 |                                                      |                                                                        |                      |                                                                              |                 |
| Options:                        | Please contact factory.                                  |                                                      |                                                                        |                      |                                                                              |                 |
| Dimensional                     | * .                                                      | alli Daganı                                          | .! d                                                                   | -                    |                                                                              | DOLLC Committee |

Dimensions: Inches (mm)

TOP VIEW