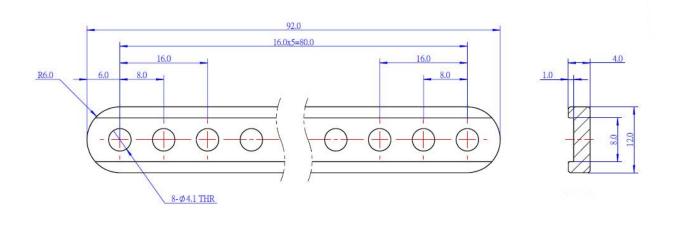

## Size Chart (mm):

#### Note

This page is for Beam 0412-092 with length of 92mm. For other configuration, please search Beam 0412 in our website.

| Specifications     |                                      |
|--------------------|--------------------------------------|
| SKU                | 60709                                |
| Material           | 6061 Aluminum                        |
| Diameter of holes  | 4mm                                  |
| Cross-section area | 4 x 12mm                             |
| Length             | 92mm                                 |
| Package content    | 4 x Beam 0412-092                    |
| Dimension          | 92 x 12 x 4mm (3.62 x 0.47 x 0.16'') |
| Net Weight         | 32.8g (1.16oz)                       |