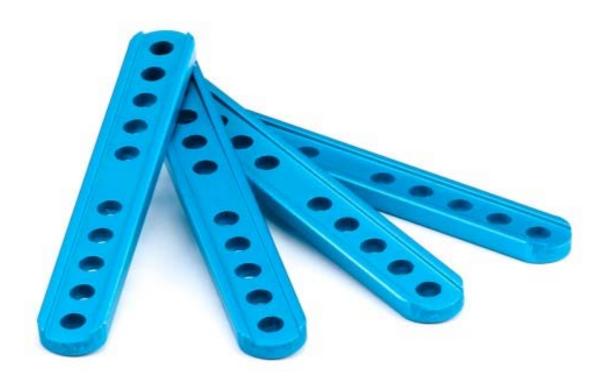

# Beam0412-092-Blue (4-Pack)

SKU: 60709 Weight: 32.80 Gram

#### What Are Beams?

Beams are the most frequently-used parts of Makeblock platform which can be used to build all kinds of mechanical structures. Beam 0412 series is usually applied as linking-rod parts and comes with different length varying from 36mm to 236mm for various building needs.