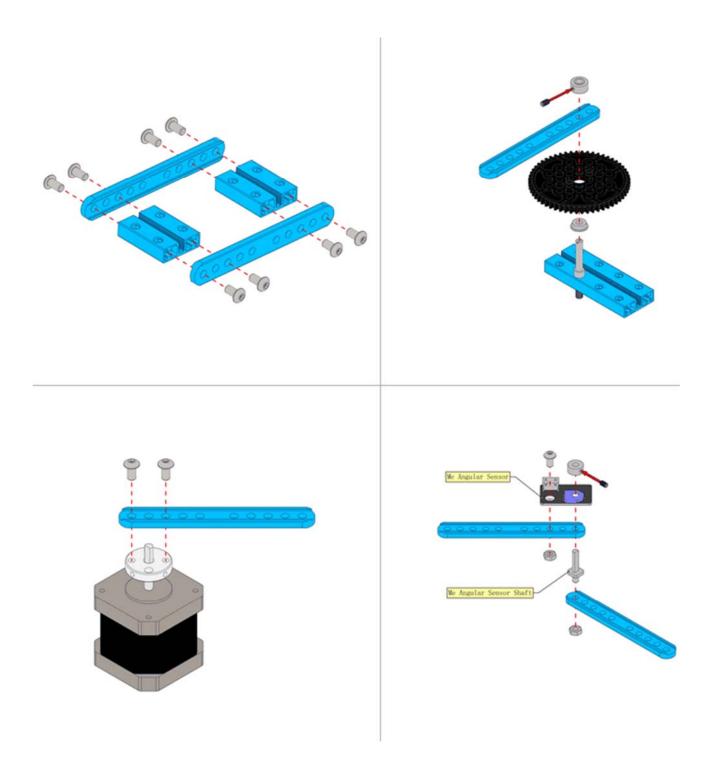

## **Building Examples:**

#### **Versatile Usage**

- Works perfectly with Plastic Gear, Timing Pulley, other wheel-related parts, and motor shafts;
- Build various linking-rod structures thru different combinations;
- Can be used with angular sensor to enables angle feedback between 2 linking-rod parts;
- Equipped with slots for easy and flexible connection with Beam 0808 & 0824.