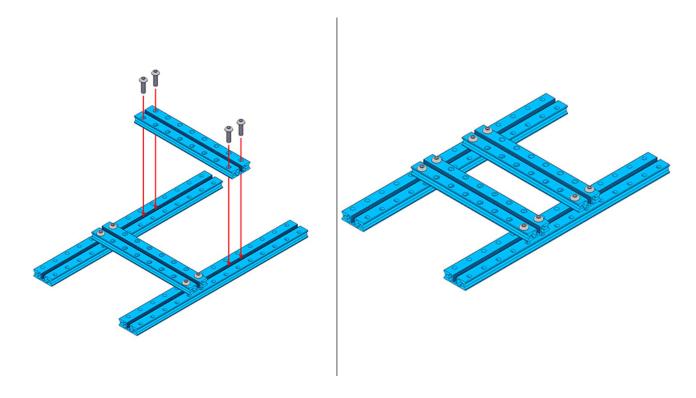

# Slide Beam0824-256-Blue(Pair)

SKU: 60060 Weight: 116.00 Gram

**OVERVIEW** 

#### What Is Slide Beam 0824-256?

Slide Beam0824-144 is a frequently-used mechanical part of Makeblock platform, and also compatibles with most Makeblock mechanical components. There are various mounting holes and a threaded slot on the plane of this beam which allow you to assemble on other structures easily.

#### **Features**

- ? Made from heavy-duty 6061 aluminum extrusion
- ? With holes on 16mm increments, and M4 threaded holes on both ends
- ? Cross-section area 8x24mm, length 256mm
- ? High wear resistance and high intensity
- ? Strong rigid

### **DEMO**



## **Size Charts**



| Specifications                         |                                |
|----------------------------------------|--------------------------------|
| SKU                                    | 60060                          |
| Product Name                           | Slide Beam0824-256-Blue (Pair) |
| Length                                 | 256mm                          |
| Cross-section Area                     | 8 x 24mm                       |
| Gross Weight                           | 116g (4.09oz)                  |
| Package Content (Quantity x Part Name) | 2x Slide Beam0824-256          |



https://store.makeblock.com/slide-beam0824-256-blue-pair/2-15-18