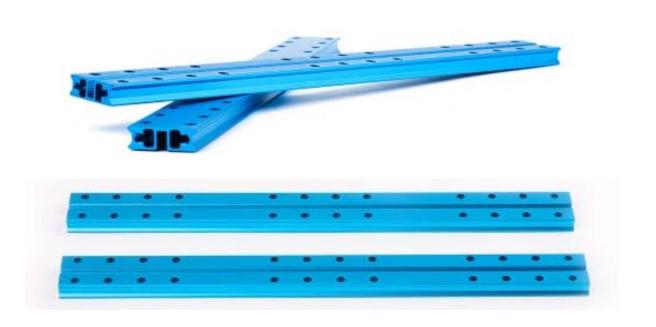

# Slide Beam0824-256-Blue(Pair)

SKU: 60060 Weight: 116.00 Gram

**OVERVIEW** 

#### What Is Slide Beam 0824-256?

Slide Beam0824-144 is a frequently-used mechanical part of Makeblock platform, and also compatibles with most Makeblock mechanical components. There are various mounting holes and a threaded slot on the plane of this beam which allow you to assemble on other structures easily.

#### **Features**

- ? Made from heavy-duty 6061 aluminum extrusion
- ? With holes on 16mm increments, and M4 threaded holes on both ends
- ? Cross-section area 8x24mm, length 256mm
- ? High wear resistance and high intensity
- ? Strong rigid