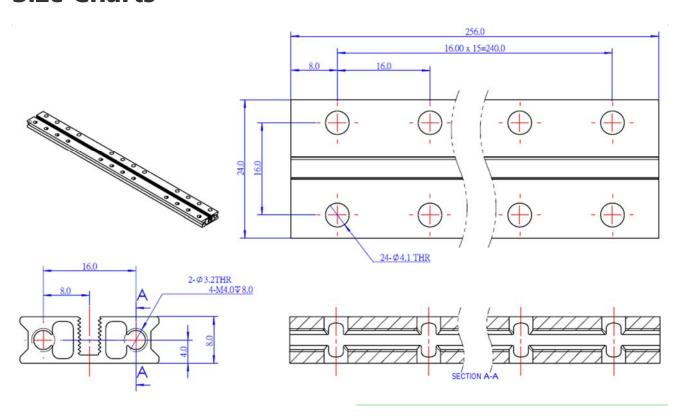

## **Size Charts**

| Specifications                         |                                |
|----------------------------------------|--------------------------------|
| SKU                                    | 60060                          |
| Product Name                           | Slide Beam0824-256-Blue (Pair) |
| Length                                 | 256mm                          |
| Cross-section Area                     | 8 x 24mm                       |
| Gross Weight                           | 116g (4.09oz)                  |
| Package Content (Quantity x Part Name) | 2x Slide Beam0824-256          |