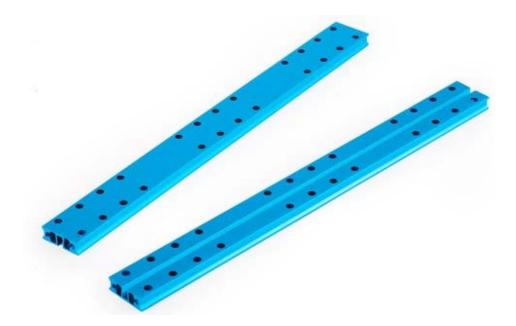

# Slide Beam0824-256-Blue(Pair)

SKU: 60060 Weight: 116.00 Gram

**OVERVIEW** 

#### What Is Slide Beam 0824-256?

Slide Beam0824-144 is a frequently-used mechanical part of Makeblock platform, and also compatibles with most Makeblock mechanical components. There are various mounting holes and a threaded slot on the plane of this beam which allow you to assemble on other structures easily.

#### **Features**

- ? Made from heavy-duty 6061 aluminum extrusion
- ? With holes on 16mm increments, and M4 threaded holes on both ends
- ? Cross-section area 8x24mm, length 256mm
- ? High wear resistance and high intensity
- ? Strong rigid