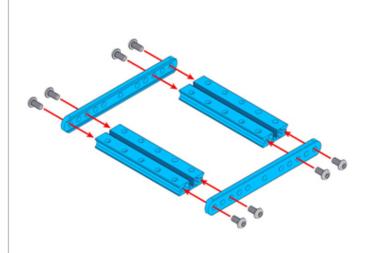

# Slide Beam0824-080-Blue (Pair)

SKU: 60018 Weight: 35.00 Gram

### What Is Slide Beam0824-080?

Slide Beam0824-080 is a frequently-used mechanical part of Makeblock platform, and also compatibles with most Makeblock mechanical components. There are various mounting holes and a threaded slot on the plane of this beam which allow you to assemble on other structures easily.

#### **Features**

- ? Made from heavy-duty 6061 aluminum extrusion
- ? With holes on 16mm increments, and M4 threaded holes on both ends
- ? Cross-section area 8x24mm, length 80mm
- ? High wear resistance and high intensity
- ? Strong rigidity

## DEMO









## **Size Charts**



| Specifications                         |                                |
|----------------------------------------|--------------------------------|
| SKU                                    | 60018                          |
| Product Name                           | Slide Beam0824-080-Blue (Pair) |
| Length                                 | 80mm                           |
| Cross-section Area                     | 8 x 24mm                       |
| Gross Weight                           | 35g (1.23oz)                   |
| Package Content (Quantity x Part Name) | 2x Slide Beam0824-080          |