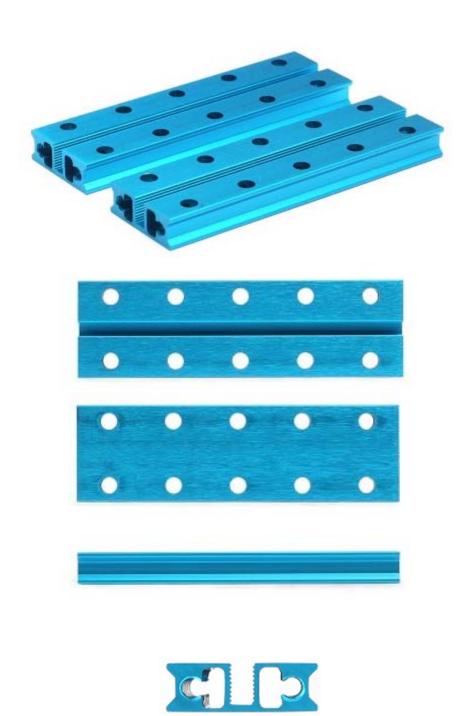

### What Is Slide Beam0824-080?

Slide Beam0824-080 is a frequently-used mechanical part of Makeblock platform, and also compatibles with most Makeblock mechanical components. There are various mounting holes and a threaded slot on the plane of this beam which allow you to assemble on other structures easily.

#### **Features**

- ? Made from heavy-duty 6061 aluminum extrusion
- ? With holes on 16mm increments, and M4 threaded holes on both ends
- ? Cross-section area 8x24mm, length 80mm
- ? High wear resistance and high intensity
- ? Strong rigidity