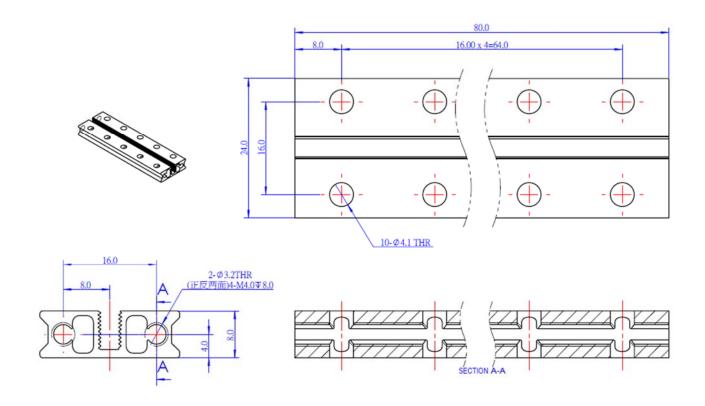

#### **Features**

- ? Made from heavy-duty 6061 aluminum extrusion
- ? With holes on 16mm increments, and M4 threaded holes on both ends
- ? Cross-section area 8x24mm, length 80mm
- ? High wear resistance and high intensity
- ? Strong rigidity

## **Size Charts**

| Specifications                         |                                |
|----------------------------------------|--------------------------------|
| SKU                                    | 60018                          |
| Product Name                           | Slide Beam0824-080-Blue (Pair) |
| Length                                 | 80mm                           |
| Cross-section Area                     | 8 x 24mm                       |
| Gross Weight                           | 35g (1.23oz)                   |
| Package Content (Quantity x Part Name) | 2x Slide Beam0824-080          |