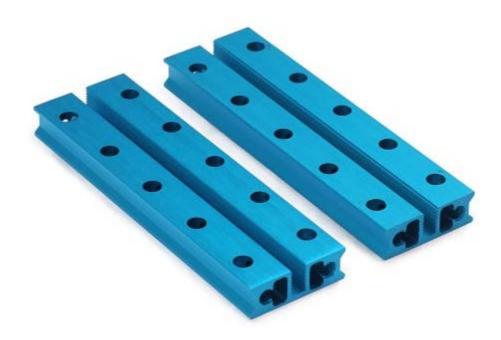

# Slide Beam0824-080-Blue (Pair)

SKU: 60018 Weight: 35.00 Gram

### What Is Slide Beam0824-080?

Slide Beam0824-080 is a frequently-used mechanical part of Makeblock platform, and also compatibles with most Makeblock mechanical components. There are various mounting holes and a threaded slot on the plane of this beam which allow you to assemble on other structures easily.

#### **Features**

- ? Made from heavy-duty 6061 aluminum extrusion
- ? With holes on 16mm increments, and M4 threaded holes on both ends
- ? Cross-section area 8x24mm, length 80mm
- ? High wear resistance and high intensity
- ? Strong rigidity