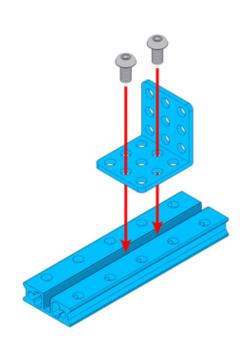

### What Is Slide Beam0824-080?

Slide Beam0824-080 is a frequently-used mechanical part of Makeblock platform, and also compatibles with most Makeblock mechanical components. There are various mounting holes and a threaded slot on the plane of this beam which allow you to assemble on other structures easily.

## DEMO