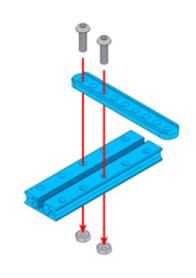

# Slide Beam0824-080-Blue (Pair)

SKU: 60018 Weight: 35.00 Gram

### What Is Slide Beam0824-080?

Slide Beam0824-080 is a frequently-used mechanical part of Makeblock platform, and also compatibles with most Makeblock mechanical components. There are various mounting holes and a threaded slot on the plane of this beam which allow you to assemble on other structures easily.

#### **Features**

- ? Made from heavy-duty 6061 aluminum extrusion
- ? With holes on 16mm increments, and M4 threaded holes on both ends
- ? Cross-section area 8x24mm, length 80mm
- ? High wear resistance and high intensity
- ? Strong rigidity

## DEMO









## **Size Charts**



| Specifications                         |                                |
|----------------------------------------|--------------------------------|
| SKU                                    | 60018                          |
| Product Name                           | Slide Beam0824-080-Blue (Pair) |
| Length                                 | 80mm                           |
| Cross-section Area                     | 8 x 24mm                       |
| Gross Weight                           | 35g (1.23oz)                   |
| Package Content (Quantity x Part Name) | 2x Slide Beam0824-080          |