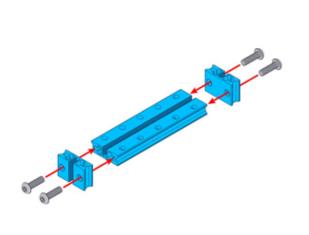

# Slide Beam0824-080-Blue (Pair)

SKU: 60018 Weight: 35.00 Gram

### What Is Slide Beam0824-080?

Slide Beam0824-080 is a frequently-used mechanical part of Makeblock platform, and also compatibles with most Makeblock mechanical components. There are various mounting holes and a threaded slot on the plane of this beam which allow you to assemble on other structures easily.

#### **Features**

- ? Made from heavy-duty 6061 aluminum extrusion
- ? With holes on 16mm increments, and M4 threaded holes on both ends
- ? Cross-section area 8x24mm, length 80mm
- ? High wear resistance and high intensity
- ? Strong rigidity

## DEMO









## **Size Charts**



| Specifications                         |                                |
|----------------------------------------|--------------------------------|
| SKU                                    | 60018                          |
| Product Name                           | Slide Beam0824-080-Blue (Pair) |
| Length                                 | 80mm                           |
| Cross-section Area                     | 8 x 24mm                       |
| Gross Weight                           | 35g (1.23oz)                   |
| Package Content (Quantity x Part Name) | 2x Slide Beam0824-080          |