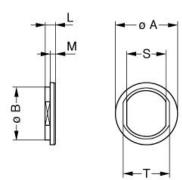

### **DRAWINGS**

Draws

No keying

#### Dimensions

|     | А    | В    | L    | м    | S    | т    |
|-----|------|------|------|------|------|------|
| mm. | 16   | 13.8 | 1.8  | 1    | 10.6 | 12.2 |
| in. | 0.63 | 0.54 | 0.07 | 0.04 | 0.42 | 0.48 |