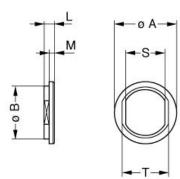

# DRAWINGS

Draws

No keying

#### Dimensions

|     | А    | В    | L    | м    | S    | Т    |
|-----|------|------|------|------|------|------|
| mm. | 10   | 8.8  | 1.8  | 1    | 6.4  | 8    |
| in. | 0.39 | 0.35 | 0.07 | 0.04 | 0.25 | 0.31 |