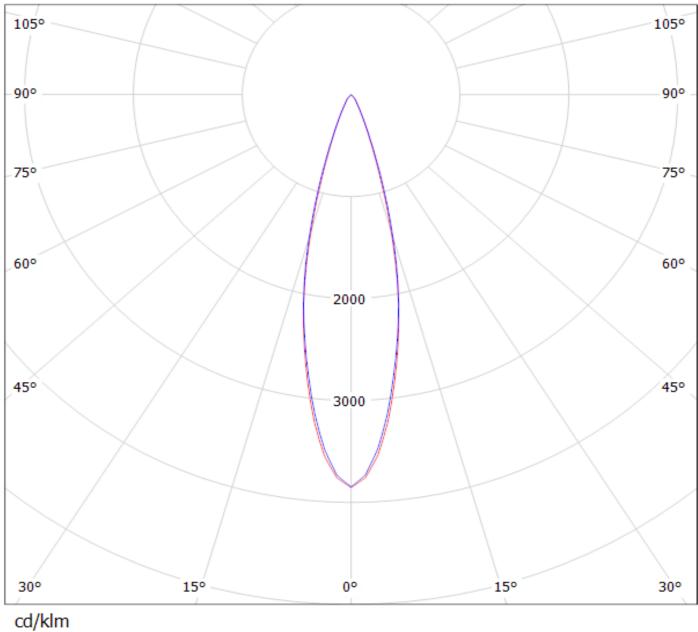

# PRODUCT DATASHEET Leila series

last update 12/6/2013

| Product number                                                                                                                              | FCN10804_LR1-RS                                                                                                                |                                            |                                                      |
|---------------------------------------------------------------------------------------------------------------------------------------------|--------------------------------------------------------------------------------------------------------------------------------|--------------------------------------------|------------------------------------------------------|
| Family<br>Type<br>LED<br>Color<br>Diameter<br>Height<br>Style<br>Optic Material<br>Holder Material<br>Fastening<br>Status                   | Leila<br>Pack<br>LUXEON Rebel<br>White<br>21.6 mm<br>14.3 mm<br>Round<br>PMMA<br>PC<br>Glue<br>On production                   | FWHM<br>Efficiency<br>cd/lm<br>Gerber File | 8 degrees<br>96 %<br>(simulated) 0.000<br>Available  |
| Product number                                                                                                                              | FCN11738_LR1-RS2                                                                                                               |                                            |                                                      |
| Family<br>Type<br>LED<br>Color<br>Diameter<br>Height<br>Style                                                                               | Leila<br>Pack<br>LUXEON Rebel<br>White<br>21.6 mm<br>14.3 mm<br>Round                                                          | FWHM<br>Efficiency<br>cd/Im<br>Gerber File | 10 degrees<br>93 %<br>16.000<br>Available            |
| Optic Material<br>Holder Material<br>Fastening<br>Status<br>Product number                                                                  | PMMA<br>PC<br>Glue<br>On production<br>FCN10806_LR1-D                                                                          |                                            |                                                      |
|                                                                                                                                             |                                                                                                                                |                                            |                                                      |
| Family<br>Type<br>LED<br>Color<br>Diameter<br>Height<br>Style<br>Optic Material<br>Holder Material<br>Fastening<br>Status<br>Product number | Leila<br>Pack<br>LUXEON Rebel<br>White<br>21.6 mm<br>14.3 mm<br>Round<br>PMMA<br>PC<br>Glue<br>On production<br>FCN10803_LR1-M | FWHM<br>Efficiency<br>cd/Im<br>Gerber File | 11 degrees<br>96 %<br>(simulated) 0.000<br>Available |
|                                                                                                                                             |                                                                                                                                |                                            |                                                      |
| Family<br>Type<br>LED<br>Color<br>Diameter<br>Height<br>Style<br>Optic Material<br>Holder Material<br>Fastening<br>Status                   | Leila<br>Pack<br>LUXEON Rebel<br>White<br>21.6 mm<br>14.3 mm<br>Round<br>PMMA<br>PC<br>Glue<br>On production                   | FWHM<br>Efficiency<br>cd/Im<br>Gerber File | 22 degrees<br>91 %<br>(simulated) 0.000<br>Available |