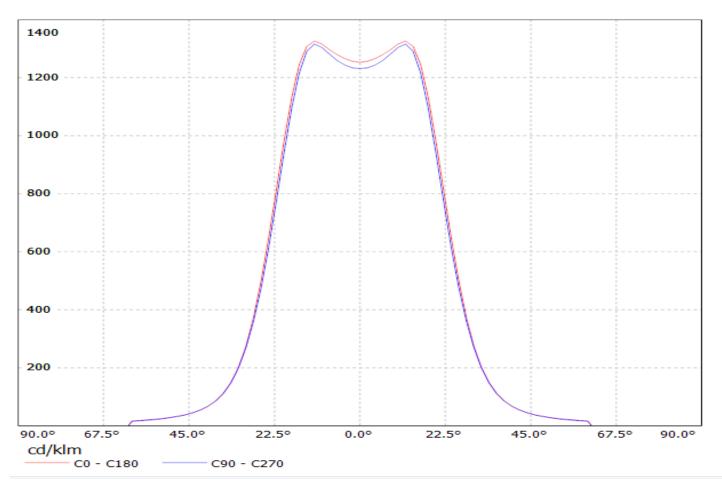

# PRODUCT DATASHEET Leila series

last update 12/6/2013

| Product number                                                                                                                              | FCN10804_LR1-RS                                                                                                                |                                            |                                                      |
|---------------------------------------------------------------------------------------------------------------------------------------------|--------------------------------------------------------------------------------------------------------------------------------|--------------------------------------------|------------------------------------------------------|
| Family<br>Type<br>LED<br>Color<br>Diameter<br>Height<br>Style<br>Optic Material<br>Holder Material<br>Fastening<br>Status                   | Leila<br>Pack<br>LUXEON Rebel<br>White<br>21.6 mm<br>14.3 mm<br>Round<br>PMMA<br>PC<br>Glue<br>On production                   | FWHM<br>Efficiency<br>cd/lm<br>Gerber File | 8 degrees<br>96 %<br>(simulated) 0.000<br>Available  |
| Product number                                                                                                                              | FCN11738_LR1-RS2                                                                                                               |                                            |                                                      |
| Family<br>Type<br>LED<br>Color<br>Diameter<br>Height<br>Style                                                                               | Leila<br>Pack<br>LUXEON Rebel<br>White<br>21.6 mm<br>14.3 mm<br>Round                                                          | FWHM<br>Efficiency<br>cd/Im<br>Gerber File | 10 degrees<br>93 %<br>16.000<br>Available            |
| Optic Material<br>Holder Material<br>Fastening<br>Status<br>Product number                                                                  | PMMA<br>PC<br>Glue<br>On production<br>FCN10806_LR1-D                                                                          |                                            |                                                      |
|                                                                                                                                             |                                                                                                                                |                                            |                                                      |
| Family<br>Type<br>LED<br>Color<br>Diameter<br>Height<br>Style<br>Optic Material<br>Holder Material<br>Fastening<br>Status<br>Product number | Leila<br>Pack<br>LUXEON Rebel<br>White<br>21.6 mm<br>14.3 mm<br>Round<br>PMMA<br>PC<br>Glue<br>On production<br>FCN10803_LR1-M | FWHM<br>Efficiency<br>cd/Im<br>Gerber File | 11 degrees<br>96 %<br>(simulated) 0.000<br>Available |
|                                                                                                                                             |                                                                                                                                |                                            |                                                      |
| Family<br>Type<br>LED<br>Color<br>Diameter<br>Height<br>Style<br>Optic Material<br>Holder Material<br>Fastening<br>Status                   | Leila<br>Pack<br>LUXEON Rebel<br>White<br>21.6 mm<br>14.3 mm<br>Round<br>PMMA<br>PC<br>Glue<br>On production                   | FWHM<br>Efficiency<br>cd/Im<br>Gerber File | 22 degrees<br>91 %<br>(simulated) 0.000<br>Available |