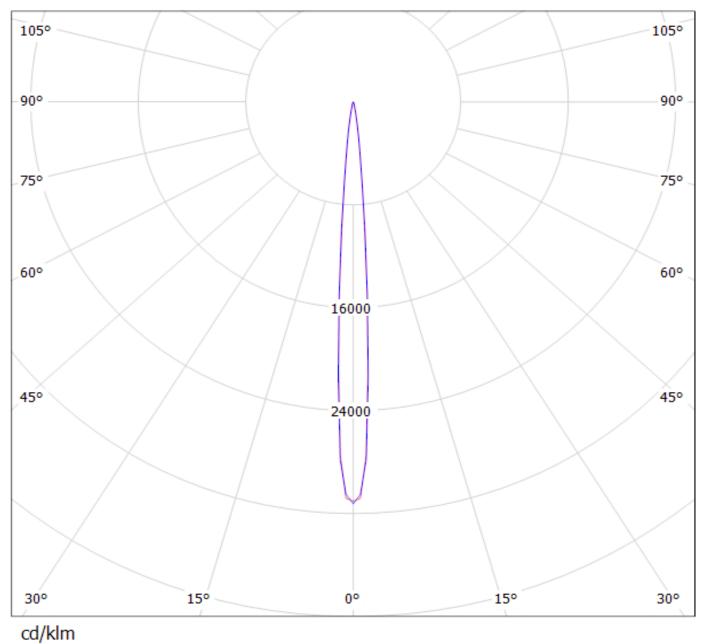

# PRODUCT DATASHEET Leila series

last update 12/6/2013

| Product number                                                                                                                              | FCN10804_LR1-RS                                                                                                                |                                            |                                                      |
|---------------------------------------------------------------------------------------------------------------------------------------------|--------------------------------------------------------------------------------------------------------------------------------|--------------------------------------------|------------------------------------------------------|
| Family<br>Type<br>LED<br>Color<br>Diameter<br>Height<br>Style<br>Optic Material<br>Holder Material<br>Fastening<br>Status                   | Leila<br>Pack<br>LUXEON Rebel<br>White<br>21.6 mm<br>14.3 mm<br>Round<br>PMMA<br>PC<br>Glue<br>On production                   | FWHM<br>Efficiency<br>cd/lm<br>Gerber File | 8 degrees<br>96 %<br>(simulated) 0.000<br>Available  |
| Product number                                                                                                                              | FCN11738_LR1-RS2                                                                                                               |                                            |                                                      |
| Family<br>Type<br>LED<br>Color<br>Diameter<br>Height<br>Style                                                                               | Leila<br>Pack<br>LUXEON Rebel<br>White<br>21.6 mm<br>14.3 mm<br>Round                                                          | FWHM<br>Efficiency<br>cd/Im<br>Gerber File | 10 degrees<br>93 %<br>16.000<br>Available            |
| Optic Material<br>Holder Material<br>Fastening<br>Status<br>Product number                                                                  | PMMA<br>PC<br>Glue<br>On production<br>FCN10806_LR1-D                                                                          |                                            |                                                      |
|                                                                                                                                             |                                                                                                                                |                                            |                                                      |
| Family<br>Type<br>LED<br>Color<br>Diameter<br>Height<br>Style<br>Optic Material<br>Holder Material<br>Fastening<br>Status<br>Product number | Leila<br>Pack<br>LUXEON Rebel<br>White<br>21.6 mm<br>14.3 mm<br>Round<br>PMMA<br>PC<br>Glue<br>On production<br>FCN10803_LR1-M | FWHM<br>Efficiency<br>cd/Im<br>Gerber File | 11 degrees<br>96 %<br>(simulated) 0.000<br>Available |
|                                                                                                                                             |                                                                                                                                |                                            |                                                      |
| Family<br>Type<br>LED<br>Color<br>Diameter<br>Height<br>Style<br>Optic Material<br>Holder Material<br>Fastening<br>Status                   | Leila<br>Pack<br>LUXEON Rebel<br>White<br>21.6 mm<br>14.3 mm<br>Round<br>PMMA<br>PC<br>Glue<br>On production                   | FWHM<br>Efficiency<br>cd/Im<br>Gerber File | 22 degrees<br>91 %<br>(simulated) 0.000<br>Available |