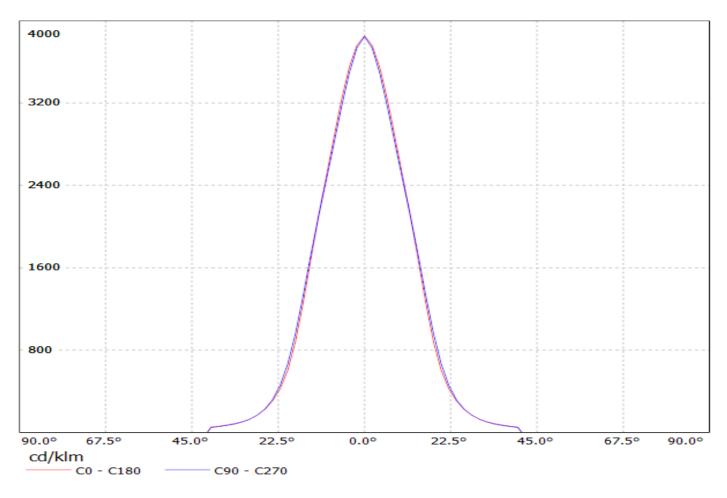

# PRODUCT DATASHEET Leila series

last update 12/6/2013

| Product number                                                                                                                              | FCN10804_LR1-RS                                                                                                                |                                            |                                                      |
|---------------------------------------------------------------------------------------------------------------------------------------------|--------------------------------------------------------------------------------------------------------------------------------|--------------------------------------------|------------------------------------------------------|
| Family<br>Type<br>LED<br>Color<br>Diameter<br>Height<br>Style<br>Optic Material<br>Holder Material<br>Fastening<br>Status                   | Leila<br>Pack<br>LUXEON Rebel<br>White<br>21.6 mm<br>14.3 mm<br>Round<br>PMMA<br>PC<br>Glue<br>On production                   | FWHM<br>Efficiency<br>cd/lm<br>Gerber File | 8 degrees<br>96 %<br>(simulated) 0.000<br>Available  |
| Product number                                                                                                                              | FCN11738_LR1-RS2                                                                                                               |                                            |                                                      |
| Family<br>Type<br>LED<br>Color<br>Diameter<br>Height<br>Style                                                                               | Leila<br>Pack<br>LUXEON Rebel<br>White<br>21.6 mm<br>14.3 mm<br>Round                                                          | FWHM<br>Efficiency<br>cd/Im<br>Gerber File | 10 degrees<br>93 %<br>16.000<br>Available            |
| Optic Material<br>Holder Material<br>Fastening<br>Status<br>Product number                                                                  | PMMA<br>PC<br>Glue<br>On production<br>FCN10806_LR1-D                                                                          |                                            |                                                      |
|                                                                                                                                             |                                                                                                                                |                                            |                                                      |
| Family<br>Type<br>LED<br>Color<br>Diameter<br>Height<br>Style<br>Optic Material<br>Holder Material<br>Fastening<br>Status<br>Product number | Leila<br>Pack<br>LUXEON Rebel<br>White<br>21.6 mm<br>14.3 mm<br>Round<br>PMMA<br>PC<br>Glue<br>On production<br>FCN10803_LR1-M | FWHM<br>Efficiency<br>cd/Im<br>Gerber File | 11 degrees<br>96 %<br>(simulated) 0.000<br>Available |
|                                                                                                                                             |                                                                                                                                |                                            |                                                      |
| Family<br>Type<br>LED<br>Color<br>Diameter<br>Height<br>Style<br>Optic Material<br>Holder Material<br>Fastening<br>Status                   | Leila<br>Pack<br>LUXEON Rebel<br>White<br>21.6 mm<br>14.3 mm<br>Round<br>PMMA<br>PC<br>Glue<br>On production                   | FWHM<br>Efficiency<br>cd/Im<br>Gerber File | 22 degrees<br>91 %<br>(simulated) 0.000<br>Available |