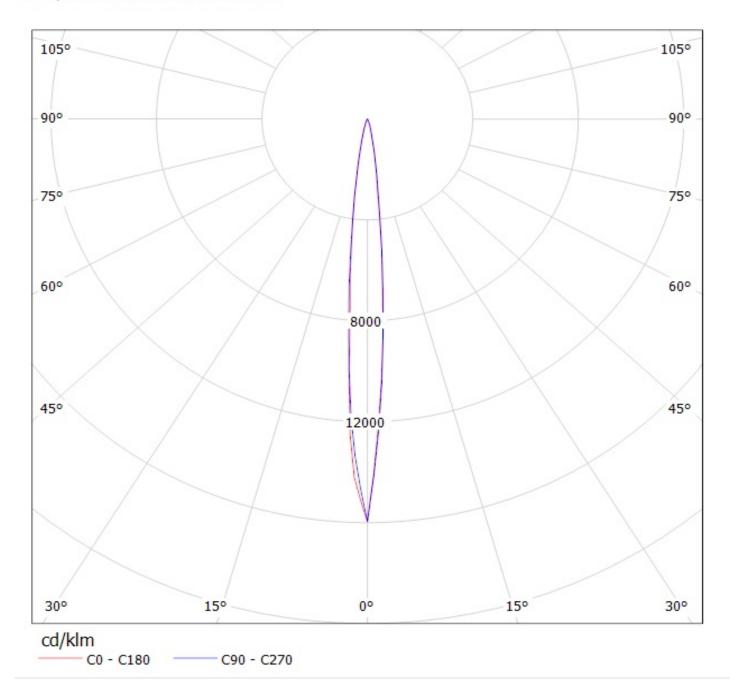

# PRODUCT DATASHEET Leila series

last update 12/6/2013

| Product number                                                                                                                              | FCN10804_LR1-RS                                                                                                                |                                            |                                                      |
|---------------------------------------------------------------------------------------------------------------------------------------------|--------------------------------------------------------------------------------------------------------------------------------|--------------------------------------------|------------------------------------------------------|
| Family<br>Type<br>LED<br>Color<br>Diameter<br>Height<br>Style<br>Optic Material<br>Holder Material<br>Fastening<br>Status                   | Leila<br>Pack<br>LUXEON Rebel<br>White<br>21.6 mm<br>14.3 mm<br>Round<br>PMMA<br>PC<br>Glue<br>On production                   | FWHM<br>Efficiency<br>cd/lm<br>Gerber File | 8 degrees<br>96 %<br>(simulated) 0.000<br>Available  |
| Product number                                                                                                                              | FCN11738_LR1-RS2                                                                                                               |                                            |                                                      |
| Family<br>Type<br>LED<br>Color<br>Diameter<br>Height<br>Style                                                                               | Leila<br>Pack<br>LUXEON Rebel<br>White<br>21.6 mm<br>14.3 mm<br>Round                                                          | FWHM<br>Efficiency<br>cd/Im<br>Gerber File | 10 degrees<br>93 %<br>16.000<br>Available            |
| Optic Material<br>Holder Material<br>Fastening<br>Status<br>Product number                                                                  | PMMA<br>PC<br>Glue<br>On production<br>FCN10806_LR1-D                                                                          |                                            |                                                      |
|                                                                                                                                             |                                                                                                                                |                                            |                                                      |
| Family<br>Type<br>LED<br>Color<br>Diameter<br>Height<br>Style<br>Optic Material<br>Holder Material<br>Fastening<br>Status<br>Product number | Leila<br>Pack<br>LUXEON Rebel<br>White<br>21.6 mm<br>14.3 mm<br>Round<br>PMMA<br>PC<br>Glue<br>On production<br>FCN10803_LR1-M | FWHM<br>Efficiency<br>cd/Im<br>Gerber File | 11 degrees<br>96 %<br>(simulated) 0.000<br>Available |
|                                                                                                                                             |                                                                                                                                |                                            |                                                      |
| Family<br>Type<br>LED<br>Color<br>Diameter<br>Height<br>Style<br>Optic Material<br>Holder Material<br>Fastening<br>Status                   | Leila<br>Pack<br>LUXEON Rebel<br>White<br>21.6 mm<br>14.3 mm<br>Round<br>PMMA<br>PC<br>Glue<br>On production                   | FWHM<br>Efficiency<br>cd/Im<br>Gerber File | 22 degrees<br>91 %<br>(simulated) 0.000<br>Available |