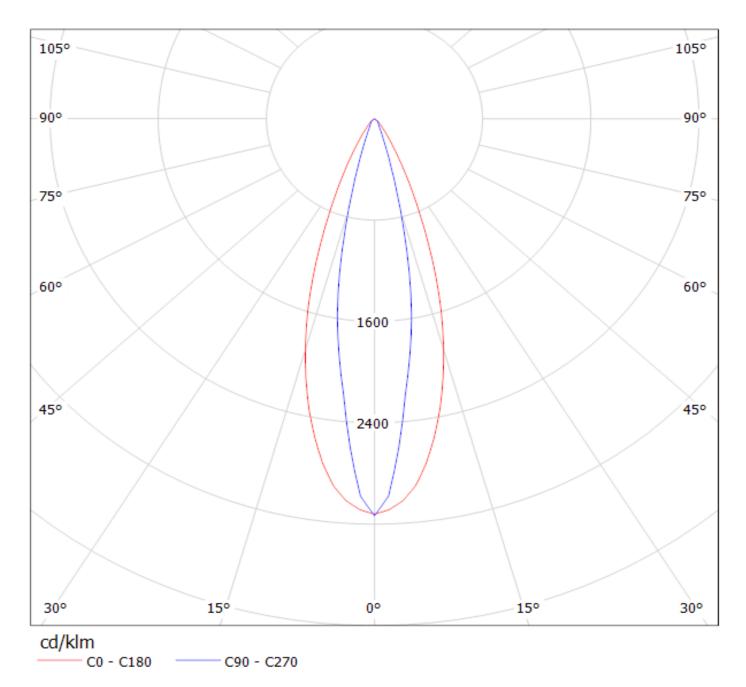

# PRODUCT DATASHEET Leila series

last update 12/6/2013

| Product number                                                                                                                              | FCN10804_LR1-RS                                                                                                                |                                            |                                                      |
|---------------------------------------------------------------------------------------------------------------------------------------------|--------------------------------------------------------------------------------------------------------------------------------|--------------------------------------------|------------------------------------------------------|
| Family<br>Type<br>LED<br>Color<br>Diameter<br>Height<br>Style<br>Optic Material<br>Holder Material<br>Fastening<br>Status                   | Leila<br>Pack<br>LUXEON Rebel<br>White<br>21.6 mm<br>14.3 mm<br>Round<br>PMMA<br>PC<br>Glue<br>On production                   | FWHM<br>Efficiency<br>cd/lm<br>Gerber File | 8 degrees<br>96 %<br>(simulated) 0.000<br>Available  |
| Product number                                                                                                                              | FCN11738_LR1-RS2                                                                                                               |                                            |                                                      |
| Family<br>Type<br>LED<br>Color<br>Diameter<br>Height<br>Style                                                                               | Leila<br>Pack<br>LUXEON Rebel<br>White<br>21.6 mm<br>14.3 mm<br>Round                                                          | FWHM<br>Efficiency<br>cd/Im<br>Gerber File | 10 degrees<br>93 %<br>16.000<br>Available            |
| Optic Material<br>Holder Material<br>Fastening<br>Status<br>Product number                                                                  | PMMA<br>PC<br>Glue<br>On production<br>FCN10806_LR1-D                                                                          |                                            |                                                      |
|                                                                                                                                             |                                                                                                                                |                                            |                                                      |
| Family<br>Type<br>LED<br>Color<br>Diameter<br>Height<br>Style<br>Optic Material<br>Holder Material<br>Fastening<br>Status<br>Product number | Leila<br>Pack<br>LUXEON Rebel<br>White<br>21.6 mm<br>14.3 mm<br>Round<br>PMMA<br>PC<br>Glue<br>On production<br>FCN10803_LR1-M | FWHM<br>Efficiency<br>cd/Im<br>Gerber File | 11 degrees<br>96 %<br>(simulated) 0.000<br>Available |
|                                                                                                                                             |                                                                                                                                |                                            |                                                      |
| Family<br>Type<br>LED<br>Color<br>Diameter<br>Height<br>Style<br>Optic Material<br>Holder Material<br>Fastening<br>Status                   | Leila<br>Pack<br>LUXEON Rebel<br>White<br>21.6 mm<br>14.3 mm<br>Round<br>PMMA<br>PC<br>Glue<br>On production                   | FWHM<br>Efficiency<br>cd/Im<br>Gerber File | 22 degrees<br>91 %<br>(simulated) 0.000<br>Available |