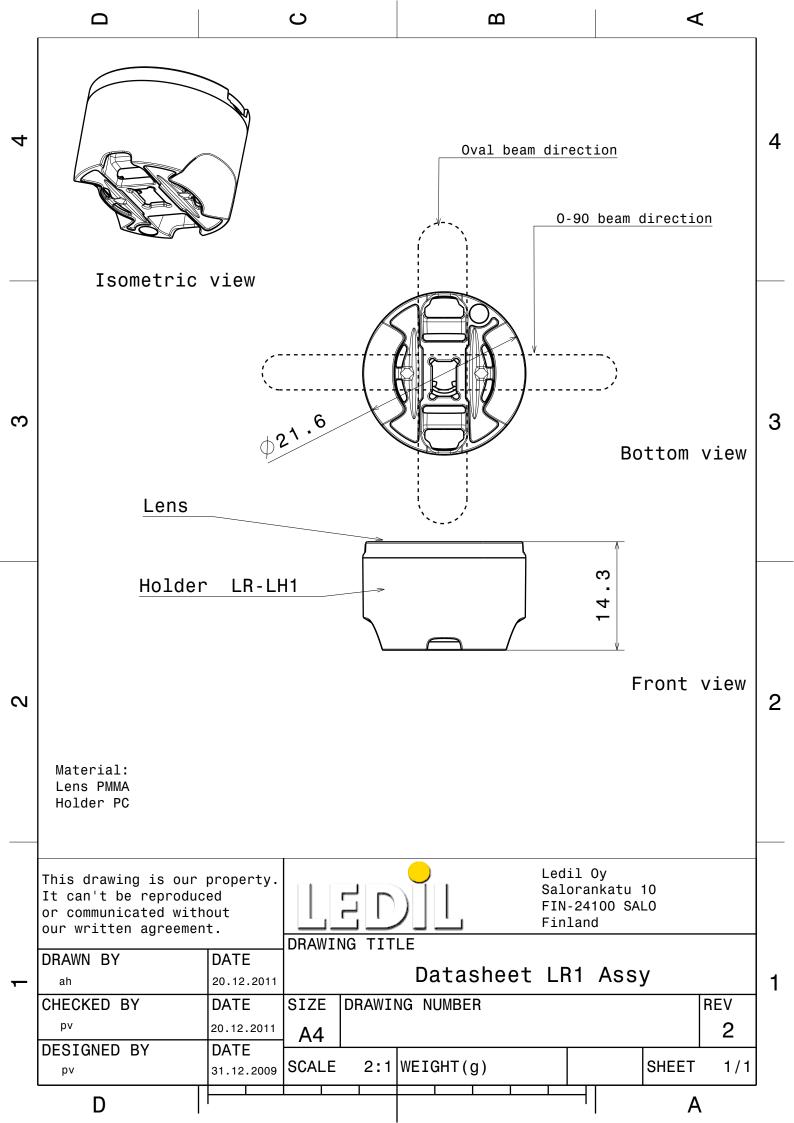

# PRODUCT DATASHEET Leila series

last update 12/6/2013

| Product number                                                                                                                              | FCN10804_LR1-RS                                                                                                                |                                            |                                                      |
|---------------------------------------------------------------------------------------------------------------------------------------------|--------------------------------------------------------------------------------------------------------------------------------|--------------------------------------------|------------------------------------------------------|
| Family<br>Type<br>LED<br>Color<br>Diameter<br>Height<br>Style<br>Optic Material<br>Holder Material<br>Fastening<br>Status                   | Leila<br>Pack<br>LUXEON Rebel<br>White<br>21.6 mm<br>14.3 mm<br>Round<br>PMMA<br>PC<br>Glue<br>On production                   | FWHM<br>Efficiency<br>cd/lm<br>Gerber File | 8 degrees<br>96 %<br>(simulated) 0.000<br>Available  |
| Product number                                                                                                                              | FCN11738_LR1-RS2                                                                                                               |                                            |                                                      |
| Family<br>Type<br>LED<br>Color<br>Diameter<br>Height<br>Style                                                                               | Leila<br>Pack<br>LUXEON Rebel<br>White<br>21.6 mm<br>14.3 mm<br>Round                                                          | FWHM<br>Efficiency<br>cd/Im<br>Gerber File | 10 degrees<br>93 %<br>16.000<br>Available            |
| Optic Material<br>Holder Material<br>Fastening<br>Status<br>Product number                                                                  | PMMA<br>PC<br>Glue<br>On production<br>FCN10806_LR1-D                                                                          |                                            |                                                      |
|                                                                                                                                             |                                                                                                                                |                                            |                                                      |
| Family<br>Type<br>LED<br>Color<br>Diameter<br>Height<br>Style<br>Optic Material<br>Holder Material<br>Fastening<br>Status<br>Product number | Leila<br>Pack<br>LUXEON Rebel<br>White<br>21.6 mm<br>14.3 mm<br>Round<br>PMMA<br>PC<br>Glue<br>On production<br>FCN10803_LR1-M | FWHM<br>Efficiency<br>cd/Im<br>Gerber File | 11 degrees<br>96 %<br>(simulated) 0.000<br>Available |
|                                                                                                                                             |                                                                                                                                |                                            |                                                      |
| Family<br>Type<br>LED<br>Color<br>Diameter<br>Height<br>Style<br>Optic Material<br>Holder Material<br>Fastening<br>Status                   | Leila<br>Pack<br>LUXEON Rebel<br>White<br>21.6 mm<br>14.3 mm<br>Round<br>PMMA<br>PC<br>Glue<br>On production                   | FWHM<br>Efficiency<br>cd/Im<br>Gerber File | 22 degrees<br>91 %<br>(simulated) 0.000<br>Available |