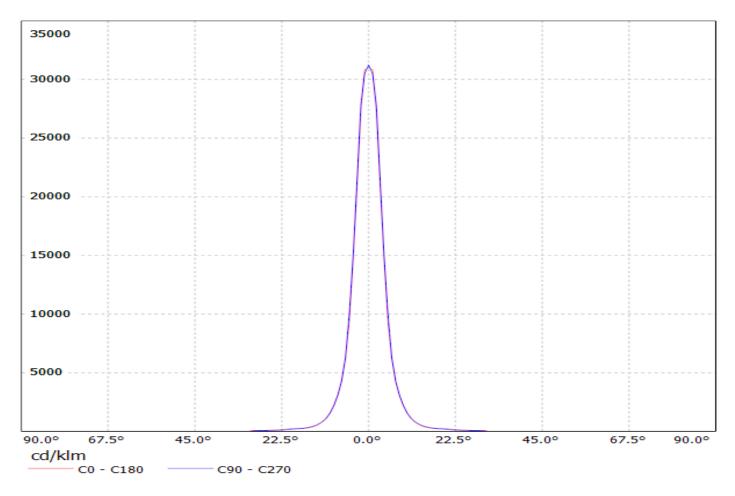

# PRODUCT DATASHEET Leila series

last update 12/6/2013

| Product number                                                                                                                              | FCN10804_LR1-RS                                                                                                                |                                            |                                                      |
|---------------------------------------------------------------------------------------------------------------------------------------------|--------------------------------------------------------------------------------------------------------------------------------|--------------------------------------------|------------------------------------------------------|
| Family<br>Type<br>LED<br>Color<br>Diameter<br>Height<br>Style<br>Optic Material<br>Holder Material<br>Fastening<br>Status                   | Leila<br>Pack<br>LUXEON Rebel<br>White<br>21.6 mm<br>14.3 mm<br>Round<br>PMMA<br>PC<br>Glue<br>On production                   | FWHM<br>Efficiency<br>cd/lm<br>Gerber File | 8 degrees<br>96 %<br>(simulated) 0.000<br>Available  |
| Product number                                                                                                                              | FCN11738_LR1-RS2                                                                                                               |                                            |                                                      |
| Family<br>Type<br>LED<br>Color<br>Diameter<br>Height<br>Style                                                                               | Leila<br>Pack<br>LUXEON Rebel<br>White<br>21.6 mm<br>14.3 mm<br>Round                                                          | FWHM<br>Efficiency<br>cd/Im<br>Gerber File | 10 degrees<br>93 %<br>16.000<br>Available            |
| Optic Material<br>Holder Material<br>Fastening<br>Status<br>Product number                                                                  | PMMA<br>PC<br>Glue<br>On production<br>FCN10806_LR1-D                                                                          |                                            |                                                      |
|                                                                                                                                             |                                                                                                                                |                                            |                                                      |
| Family<br>Type<br>LED<br>Color<br>Diameter<br>Height<br>Style<br>Optic Material<br>Holder Material<br>Fastening<br>Status<br>Product number | Leila<br>Pack<br>LUXEON Rebel<br>White<br>21.6 mm<br>14.3 mm<br>Round<br>PMMA<br>PC<br>Glue<br>On production<br>FCN10803_LR1-M | FWHM<br>Efficiency<br>cd/Im<br>Gerber File | 11 degrees<br>96 %<br>(simulated) 0.000<br>Available |
|                                                                                                                                             |                                                                                                                                |                                            |                                                      |
| Family<br>Type<br>LED<br>Color<br>Diameter<br>Height<br>Style<br>Optic Material<br>Holder Material<br>Fastening<br>Status                   | Leila<br>Pack<br>LUXEON Rebel<br>White<br>21.6 mm<br>14.3 mm<br>Round<br>PMMA<br>PC<br>Glue<br>On production                   | FWHM<br>Efficiency<br>cd/Im<br>Gerber File | 22 degrees<br>91 %<br>(simulated) 0.000<br>Available |