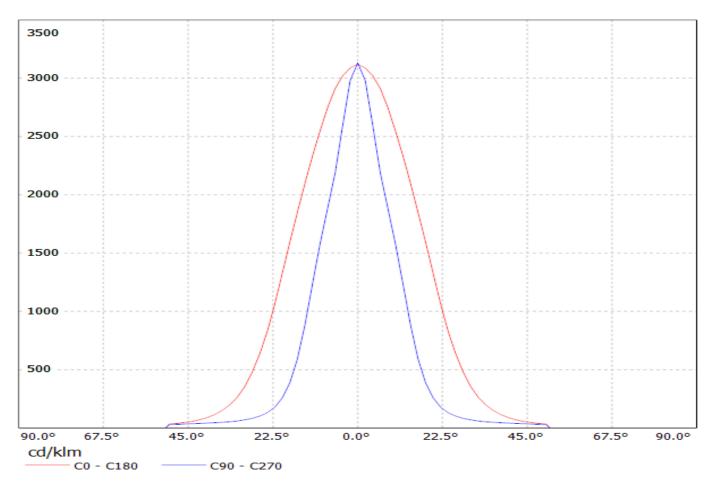

# PRODUCT DATASHEET Leila series

last update 12/6/2013

| Product number                                                                                                                              | FCN10804_LR1-RS                                                                                                                |                                            |                                                      |
|---------------------------------------------------------------------------------------------------------------------------------------------|--------------------------------------------------------------------------------------------------------------------------------|--------------------------------------------|------------------------------------------------------|
| Family<br>Type<br>LED<br>Color<br>Diameter<br>Height<br>Style<br>Optic Material<br>Holder Material<br>Fastening<br>Status                   | Leila<br>Pack<br>LUXEON Rebel<br>White<br>21.6 mm<br>14.3 mm<br>Round<br>PMMA<br>PC<br>Glue<br>On production                   | FWHM<br>Efficiency<br>cd/lm<br>Gerber File | 8 degrees<br>96 %<br>(simulated) 0.000<br>Available  |
| Product number                                                                                                                              | FCN11738_LR1-RS2                                                                                                               |                                            |                                                      |
| Family<br>Type<br>LED<br>Color<br>Diameter<br>Height<br>Style                                                                               | Leila<br>Pack<br>LUXEON Rebel<br>White<br>21.6 mm<br>14.3 mm<br>Round                                                          | FWHM<br>Efficiency<br>cd/Im<br>Gerber File | 10 degrees<br>93 %<br>16.000<br>Available            |
| Optic Material<br>Holder Material<br>Fastening<br>Status<br>Product number                                                                  | PMMA<br>PC<br>Glue<br>On production<br>FCN10806_LR1-D                                                                          |                                            |                                                      |
|                                                                                                                                             |                                                                                                                                |                                            |                                                      |
| Family<br>Type<br>LED<br>Color<br>Diameter<br>Height<br>Style<br>Optic Material<br>Holder Material<br>Fastening<br>Status<br>Product number | Leila<br>Pack<br>LUXEON Rebel<br>White<br>21.6 mm<br>14.3 mm<br>Round<br>PMMA<br>PC<br>Glue<br>On production<br>FCN10803_LR1-M | FWHM<br>Efficiency<br>cd/Im<br>Gerber File | 11 degrees<br>96 %<br>(simulated) 0.000<br>Available |
|                                                                                                                                             |                                                                                                                                |                                            |                                                      |
| Family<br>Type<br>LED<br>Color<br>Diameter<br>Height<br>Style<br>Optic Material<br>Holder Material<br>Fastening<br>Status                   | Leila<br>Pack<br>LUXEON Rebel<br>White<br>21.6 mm<br>14.3 mm<br>Round<br>PMMA<br>PC<br>Glue<br>On production                   | FWHM<br>Efficiency<br>cd/Im<br>Gerber File | 22 degrees<br>91 %<br>(simulated) 0.000<br>Available |