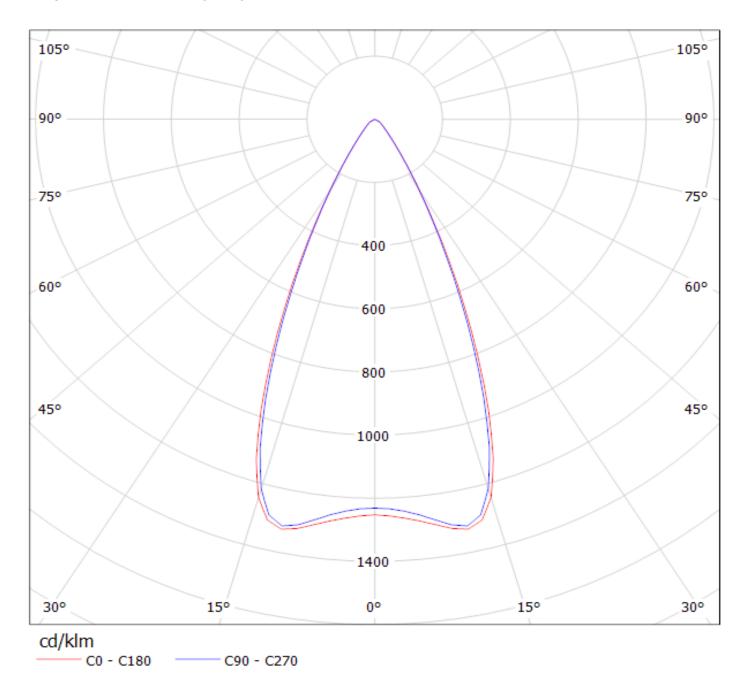

# PRODUCT DATASHEET Leila series

last update 12/6/2013

| Product number                                                                                                                              | FCN10804_LR1-RS                                                                                                                |                                            |                                                      |
|---------------------------------------------------------------------------------------------------------------------------------------------|--------------------------------------------------------------------------------------------------------------------------------|--------------------------------------------|------------------------------------------------------|
| Family<br>Type<br>LED<br>Color<br>Diameter<br>Height<br>Style<br>Optic Material<br>Holder Material<br>Fastening<br>Status                   | Leila<br>Pack<br>LUXEON Rebel<br>White<br>21.6 mm<br>14.3 mm<br>Round<br>PMMA<br>PC<br>Glue<br>On production                   | FWHM<br>Efficiency<br>cd/lm<br>Gerber File | 8 degrees<br>96 %<br>(simulated) 0.000<br>Available  |
| Product number                                                                                                                              | FCN11738_LR1-RS2                                                                                                               |                                            |                                                      |
| Family<br>Type<br>LED<br>Color<br>Diameter<br>Height<br>Style                                                                               | Leila<br>Pack<br>LUXEON Rebel<br>White<br>21.6 mm<br>14.3 mm<br>Round                                                          | FWHM<br>Efficiency<br>cd/Im<br>Gerber File | 10 degrees<br>93 %<br>16.000<br>Available            |
| Optic Material<br>Holder Material<br>Fastening<br>Status<br>Product number                                                                  | PMMA<br>PC<br>Glue<br>On production<br>FCN10806_LR1-D                                                                          |                                            |                                                      |
|                                                                                                                                             |                                                                                                                                |                                            |                                                      |
| Family<br>Type<br>LED<br>Color<br>Diameter<br>Height<br>Style<br>Optic Material<br>Holder Material<br>Fastening<br>Status<br>Product number | Leila<br>Pack<br>LUXEON Rebel<br>White<br>21.6 mm<br>14.3 mm<br>Round<br>PMMA<br>PC<br>Glue<br>On production<br>FCN10803_LR1-M | FWHM<br>Efficiency<br>cd/Im<br>Gerber File | 11 degrees<br>96 %<br>(simulated) 0.000<br>Available |
|                                                                                                                                             |                                                                                                                                |                                            |                                                      |
| Family<br>Type<br>LED<br>Color<br>Diameter<br>Height<br>Style<br>Optic Material<br>Holder Material<br>Fastening<br>Status                   | Leila<br>Pack<br>LUXEON Rebel<br>White<br>21.6 mm<br>14.3 mm<br>Round<br>PMMA<br>PC<br>Glue<br>On production                   | FWHM<br>Efficiency<br>cd/Im<br>Gerber File | 22 degrees<br>91 %<br>(simulated) 0.000<br>Available |