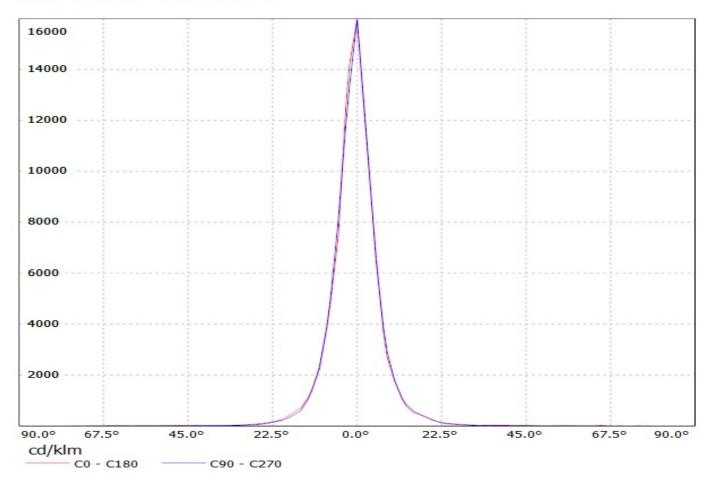

# PRODUCT DATASHEET Leila series

last update 12/6/2013

| Product number                                                                                                                              | FCN10804_LR1-RS                                                                                                                |                                            |                                                      |
|---------------------------------------------------------------------------------------------------------------------------------------------|--------------------------------------------------------------------------------------------------------------------------------|--------------------------------------------|------------------------------------------------------|
| Family<br>Type<br>LED<br>Color<br>Diameter<br>Height<br>Style<br>Optic Material<br>Holder Material<br>Fastening<br>Status                   | Leila<br>Pack<br>LUXEON Rebel<br>White<br>21.6 mm<br>14.3 mm<br>Round<br>PMMA<br>PC<br>Glue<br>On production                   | FWHM<br>Efficiency<br>cd/lm<br>Gerber File | 8 degrees<br>96 %<br>(simulated) 0.000<br>Available  |
| Product number                                                                                                                              | FCN11738_LR1-RS2                                                                                                               |                                            |                                                      |
| Family<br>Type<br>LED<br>Color<br>Diameter<br>Height<br>Style                                                                               | Leila<br>Pack<br>LUXEON Rebel<br>White<br>21.6 mm<br>14.3 mm<br>Round                                                          | FWHM<br>Efficiency<br>cd/Im<br>Gerber File | 10 degrees<br>93 %<br>16.000<br>Available            |
| Optic Material<br>Holder Material<br>Fastening<br>Status<br>Product number                                                                  | PMMA<br>PC<br>Glue<br>On production<br>FCN10806_LR1-D                                                                          |                                            |                                                      |
|                                                                                                                                             |                                                                                                                                |                                            |                                                      |
| Family<br>Type<br>LED<br>Color<br>Diameter<br>Height<br>Style<br>Optic Material<br>Holder Material<br>Fastening<br>Status<br>Product number | Leila<br>Pack<br>LUXEON Rebel<br>White<br>21.6 mm<br>14.3 mm<br>Round<br>PMMA<br>PC<br>Glue<br>On production<br>FCN10803_LR1-M | FWHM<br>Efficiency<br>cd/Im<br>Gerber File | 11 degrees<br>96 %<br>(simulated) 0.000<br>Available |
|                                                                                                                                             |                                                                                                                                |                                            |                                                      |
| Family<br>Type<br>LED<br>Color<br>Diameter<br>Height<br>Style<br>Optic Material<br>Holder Material<br>Fastening<br>Status                   | Leila<br>Pack<br>LUXEON Rebel<br>White<br>21.6 mm<br>14.3 mm<br>Round<br>PMMA<br>PC<br>Glue<br>On production                   | FWHM<br>Efficiency<br>cd/Im<br>Gerber File | 22 degrees<br>91 %<br>(simulated) 0.000<br>Available |