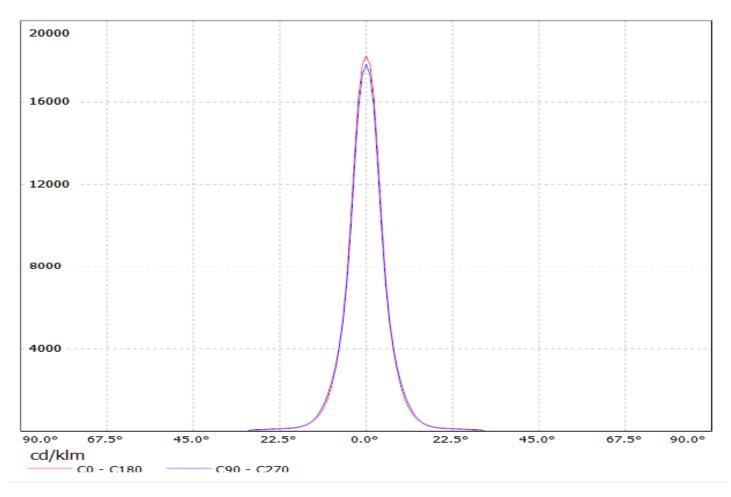

NOTE: The typical divergence will be changed by different color, chip size and chip position tolerance. The typical total divergence is the full angle measured where the luminous intensity is half of the peak value.

#### Luminaire: Ledil Oy FA10796\_LD1-RS FA10796\_LD1-RS Lamps: 1 x Osram Diamond Dragon

# Luminaire: Ledil Oy FA10796\_LD1-RS FA10796\_LD1-RS Lamps: 1 x Osram Diamond Dragon