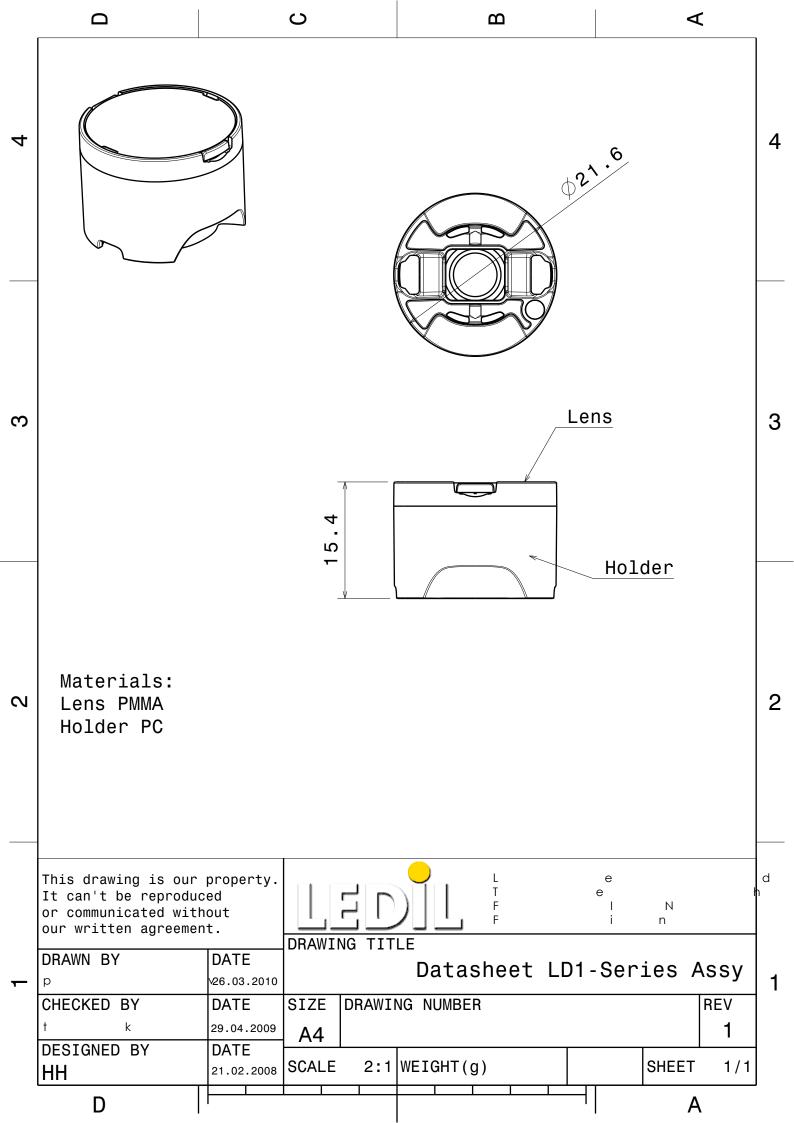

## PRODUCT DATASHEET Leila series

last update 12/4/2013

|                            | Product number      | FCN11456_LD1-M2       |                     |                        |
|----------------------------|---------------------|-----------------------|---------------------|------------------------|
|                            | Family              | Leila                 | FWHM                | (simulated) 28         |
|                            | Туре                | Pack                  | Efficiency          | -                      |
|                            | LED                 | Diamond Dragon        | cd/lm               | -                      |
|                            | Color               | White                 | Gerber File         | Available              |
|                            | Diameter            | 21.6 mm               |                     |                        |
| Contribution of the second | Height              | 15.4 mm               |                     |                        |
|                            | Style               | Round                 |                     |                        |
|                            | Optic Material      | PMMA                  |                     |                        |
|                            | Holder Material     | PC                    |                     |                        |
|                            | Fastening           | Таре                  |                     |                        |
|                            | Status              | On production         |                     |                        |
|                            | Product number      | FCN10796_LD1-RS       |                     |                        |
|                            | E a sa ita          | 1                     |                     | 0. 4                   |
|                            | Family              | Leila<br>Pack         | FWHM                | 8 degrees              |
|                            | Type<br>LED         | Diamond Dragon        | Efficiency<br>cd/lm | -<br>(simulated) 0.000 |
|                            | Color               | White                 | Gerber File         | Available              |
|                            | Diameter            | 21.6 mm               | Gerber File         | Available              |
|                            | Height              | 15.4 mm               |                     |                        |
| E.S.                       | Style               | Round                 |                     |                        |
|                            | Optic Material      | PMMA                  |                     |                        |
|                            | Holder Material     | PC                    |                     |                        |
|                            | Fastening           | Glue                  |                     |                        |
|                            | Status              | On production         |                     |                        |
|                            | Product number      | FCN10798_LD1-D        |                     |                        |
|                            |                     |                       |                     |                        |
|                            | Family              | Leila                 | FWHM                | 14 degrees             |
|                            | Туре                | Pack                  | Efficiency          | -                      |
| And the Ball               | LED                 | Diamond Dragon        | cd/lm               | -                      |
|                            | Color               | White                 | Gerber File         | Available              |
|                            | Diameter            | 21.6 mm               |                     |                        |
|                            | Height              | 15.4 mm               |                     |                        |
|                            | Style               | Round                 |                     |                        |
|                            | Optic Material      | PMMA                  |                     |                        |
|                            | Holder Material     | PC                    |                     |                        |
|                            | Fastening<br>Status | Glue<br>On production |                     |                        |
|                            | Status              | On production         |                     |                        |
|                            | Product number      | FCN10795_LD1-M        |                     |                        |
|                            | Family              | Leila                 | FWHM                | 24 degrees             |
|                            | Туре                | Pack                  | Efficiency          | -                      |
|                            | LED                 | Diamond Dragon        | cd/lm               | -                      |
| A CONTRACTOR OF            | Color               | White                 | Gerber File         | Available              |
|                            | Diameter            | 21.6 mm               |                     |                        |
|                            | Height              | 15.4 mm               |                     |                        |
|                            | Style               | Round                 |                     |                        |
|                            | Optic Material      | PMMA                  |                     |                        |
|                            | Holder Material     | PC                    |                     |                        |
|                            | Fastening           | Glue                  |                     |                        |
|                            | Status              | On production         |                     |                        |
|                            |                     |                       |                     |                        |
|                            |                     |                       |                     |                        |

## PRODUCT DATASHEET Leila series

last update 12/4/2013

|                                                                                                                                                                                                                                                                                                                                                                                                                                                                                                                                                                                                                                                                                                                                                                                                                                                                                                                                                                                                                                                                                                                                                                                                                                                                                                                                                                                                                                                                                                                                                                                                                                                                                                                                                                                                                                                                                                                                                                                                                                                                                                                                | Product number  | FCN10797_LD1-REC  |             |               |
|--------------------------------------------------------------------------------------------------------------------------------------------------------------------------------------------------------------------------------------------------------------------------------------------------------------------------------------------------------------------------------------------------------------------------------------------------------------------------------------------------------------------------------------------------------------------------------------------------------------------------------------------------------------------------------------------------------------------------------------------------------------------------------------------------------------------------------------------------------------------------------------------------------------------------------------------------------------------------------------------------------------------------------------------------------------------------------------------------------------------------------------------------------------------------------------------------------------------------------------------------------------------------------------------------------------------------------------------------------------------------------------------------------------------------------------------------------------------------------------------------------------------------------------------------------------------------------------------------------------------------------------------------------------------------------------------------------------------------------------------------------------------------------------------------------------------------------------------------------------------------------------------------------------------------------------------------------------------------------------------------------------------------------------------------------------------------------------------------------------------------------|-----------------|-------------------|-------------|---------------|
| and the second                                                                                                                                                                                                                                                                                                                                                                                                                                                                                                                                                                                                                                                                                                                                                                                                                                                                                                                                                                                                                                                                                                                                | Family          | Leila             | FWHM        | 40+24 degrees |
|                                                                                                                                                                                                                                                                                                                                                                                                                                                                                                                                                                                                                                                                                                                                                                                                                                                                                                                                                                                                                                                                                                                                                                                                                                                                                                                                                                                                                                                                                                                                                                                                                                                                                                                                                                                                                                                                                                                                                                                                                                                                                                                                | Туре            | Pack              | Efficiency  | -             |
| 1112                                                                                                                                                                                                                                                                                                                                                                                                                                                                                                                                                                                                                                                                                                                                                                                                                                                                                                                                                                                                                                                                                                                                                                                                                                                                                                                                                                                                                                                                                                                                                                                                                                                                                                                                                                                                                                                                                                                                                                                                                                                                                                                           | LED             | Diamond Dragon    | cd/lm       | -             |
| alle the                                                                                                                                                                                                                                                                                                                                                                                                                                                                                                                                                                                                                                                                                                                                                                                                                                                                                                                                                                                                                                                                                                                                                                                                                                                                                                                                                                                                                                                                                                                                                                                                                                                                                                                                                                                                                                                                                                                                                                                                                                                                                                                       | Color           | White             | Gerber File | Available     |
|                                                                                                                                                                                                                                                                                                                                                                                                                                                                                                                                                                                                                                                                                                                                                                                                                                                                                                                                                                                                                                                                                                                                                                                                                                                                                                                                                                                                                                                                                                                                                                                                                                                                                                                                                                                                                                                                                                                                                                                                                                                                                                                                | Diameter        | 21.6 mm           |             |               |
| 1111-18-20-20                                                                                                                                                                                                                                                                                                                                                                                                                                                                                                                                                                                                                                                                                                                                                                                                                                                                                                                                                                                                                                                                                                                                                                                                                                                                                                                                                                                                                                                                                                                                                                                                                                                                                                                                                                                                                                                                                                                                                                                                                                                                                                                  | Height          | 15.4 mm           |             |               |
|                                                                                                                                                                                                                                                                                                                                                                                                                                                                                                                                                                                                                                                                                                                                                                                                                                                                                                                                                                                                                                                                                                                                                                                                                                                                                                                                                                                                                                                                                                                                                                                                                                                                                                                                                                                                                                                                                                                                                                                                                                                                                                                                | Style           | Round             |             |               |
|                                                                                                                                                                                                                                                                                                                                                                                                                                                                                                                                                                                                                                                                                                                                                                                                                                                                                                                                                                                                                                                                                                                                                                                                                                                                                                                                                                                                                                                                                                                                                                                                                                                                                                                                                                                                                                                                                                                                                                                                                                                                                                                                | Optic Material  | PMMA              |             |               |
|                                                                                                                                                                                                                                                                                                                                                                                                                                                                                                                                                                                                                                                                                                                                                                                                                                                                                                                                                                                                                                                                                                                                                                                                                                                                                                                                                                                                                                                                                                                                                                                                                                                                                                                                                                                                                                                                                                                                                                                                                                                                                                                                | Holder Material | PC                |             |               |
|                                                                                                                                                                                                                                                                                                                                                                                                                                                                                                                                                                                                                                                                                                                                                                                                                                                                                                                                                                                                                                                                                                                                                                                                                                                                                                                                                                                                                                                                                                                                                                                                                                                                                                                                                                                                                                                                                                                                                                                                                                                                                                                                | Fastening       | Glue              |             |               |
|                                                                                                                                                                                                                                                                                                                                                                                                                                                                                                                                                                                                                                                                                                                                                                                                                                                                                                                                                                                                                                                                                                                                                                                                                                                                                                                                                                                                                                                                                                                                                                                                                                                                                                                                                                                                                                                                                                                                                                                                                                                                                                                                | Status          | On production     |             |               |
|                                                                                                                                                                                                                                                                                                                                                                                                                                                                                                                                                                                                                                                                                                                                                                                                                                                                                                                                                                                                                                                                                                                                                                                                                                                                                                                                                                                                                                                                                                                                                                                                                                                                                                                                                                                                                                                                                                                                                                                                                                                                                                                                | Product number  | FCN11107_LD1-O-90 |             |               |
|                                                                                                                                                                                                                                                                                                                                                                                                                                                                                                                                                                                                                                                                                                                                                                                                                                                                                                                                                                                                                                                                                                                                                                                                                                                                                                                                                                                                                                                                                                                                                                                                                                                                                                                                                                                                                                                                                                                                                                                                                                                                                                                                | Family          | Leila             | FWHM        | 40+14 degrees |
| anni lilling a                                                                                                                                                                                                                                                                                                                                                                                                                                                                                                                                                                                                                                                                                                                                                                                                                                                                                                                                                                                                                                                                                                                                                                                                                                                                                                                                                                                                                                                                                                                                                                                                                                                                                                                                                                                                                                                                                                                                                                                                                                                                                                                 | Туре            | Pack              | Efficiency  | -             |
|                                                                                                                                                                                                                                                                                                                                                                                                                                                                                                                                                                                                                                                                                                                                                                                                                                                                                                                                                                                                                                                                                                                                                                                                                                                                                                                                                                                                                                                                                                                                                                                                                                                                                                                                                                                                                                                                                                                                                                                                                                                                                                                                | LED             | Diamond Dragon    | cd/lm       | -             |
|                                                                                                                                                                                                                                                                                                                                                                                                                                                                                                                                                                                                                                                                                                                                                                                                                                                                                                                                                                                                                                                                                                                                                                                                                                                                                                                                                                                                                                                                                                                                                                                                                                                                                                                                                                                                                                                                                                                                                                                                                                                                                                                                | Color           | White             | Gerber File | Available     |
|                                                                                                                                                                                                                                                                                                                                                                                                                                                                                                                                                                                                                                                                                                                                                                                                                                                                                                                                                                                                                                                                                                                                                                                                                                                                                                                                                                                                                                                                                                                                                                                                                                                                                                                                                                                                                                                                                                                                                                                                                                                                                                                                | Diameter        | 21.6 mm           |             |               |
|                                                                                                                                                                                                                                                                                                                                                                                                                                                                                                                                                                                                                                                                                                                                                                                                                                                                                                                                                                                                                                                                                                                                                                                                                                                                                                                                                                                                                                                                                                                                                                                                                                                                                                                                                                                                                                                                                                                                                                                                                                                                                                                                | Height          | 15.4 mm           |             |               |
|                                                                                                                                                                                                                                                                                                                                                                                                                                                                                                                                                                                                                                                                                                                                                                                                                                                                                                                                                                                                                                                                                                                                                                                                                                                                                                                                                                                                                                                                                                                                                                                                                                                                                                                                                                                                                                                                                                                                                                                                                                                                                                                                | Style           | Round             |             |               |
|                                                                                                                                                                                                                                                                                                                                                                                                                                                                                                                                                                                                                                                                                                                                                                                                                                                                                                                                                                                                                                                                                                                                                                                                                                                                                                                                                                                                                                                                                                                                                                                                                                                                                                                                                                                                                                                                                                                                                                                                                                                                                                                                | Optic Material  | PMMA              |             |               |
|                                                                                                                                                                                                                                                                                                                                                                                                                                                                                                                                                                                                                                                                                                                                                                                                                                                                                                                                                                                                                                                                                                                                                                                                                                                                                                                                                                                                                                                                                                                                                                                                                                                                                                                                                                                                                                                                                                                                                                                                                                                                                                                                | Holder Material | PC                |             |               |
|                                                                                                                                                                                                                                                                                                                                                                                                                                                                                                                                                                                                                                                                                                                                                                                                                                                                                                                                                                                                                                                                                                                                                                                                                                                                                                                                                                                                                                                                                                                                                                                                                                                                                                                                                                                                                                                                                                                                                                                                                                                                                                                                | Fastening       | Glue              |             |               |
|                                                                                                                                                                                                                                                                                                                                                                                                                                                                                                                                                                                                                                                                                                                                                                                                                                                                                                                                                                                                                                                                                                                                                                                                                                                                                                                                                                                                                                                                                                                                                                                                                                                                                                                                                                                                                                                                                                                                                                                                                                                                                                                                | Status          | On production     |             |               |
| and the second s |                 |                   |             |               |