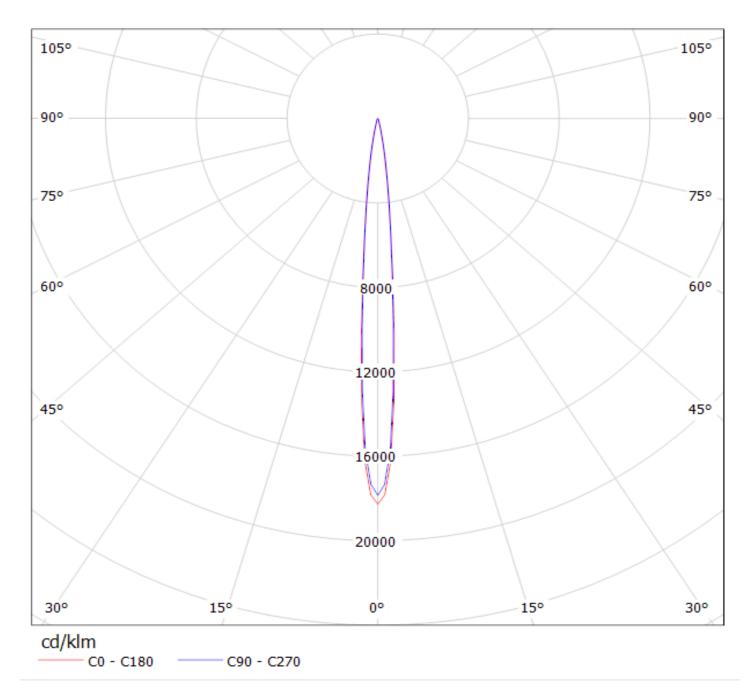

NOTE: The typical divergence will be changed by different color, chip size and chip position tolerance. The typical total divergence is the full angle measured where the luminous intensity is half of the peak value.

#### Luminaire: Ledil Oy FA10796\_LD1-RS FA10796\_LD1-RS Lamps: 1 x Osram Diamond Dragon

# Luminaire: Ledil Oy FA10796\_LD1-RS FA10796\_LD1-RS Lamps: 1 x Osram Diamond Dragon