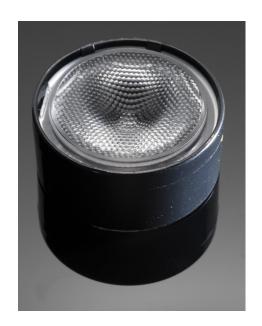

## **DETAILS**

Product Number CP12199\_EVA-W

Family Eva Type Assembly Color black Diameter 37,7 mm Height 17 mm Style round **PMMA Optic Material Holder Material** РС

Fasteningscrew, glueStatusreadyROHS ComliantYes