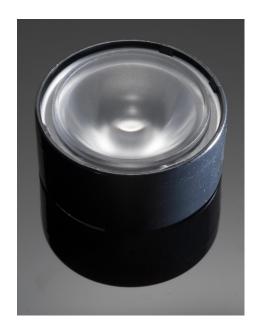

## **DETAILS**

Product Number CP12197\_EVA-D

Family Eva Type Assembly Color black Diameter 37,7 mm Height 17 mm Style round **PMMA Optic Material Holder Material** РС

Fastening screw, glue
Status ready
ROHS Comliant Yes

## **OPTICAL PROPERTIES**

Viewing Light Effi-Angle Beam ciency cd/lm Connector

XM-L 20 deg Diffuser 91 % -

| NOTE: The typical diverged tolerance. The typical tot is half of the peak value. | gence will be change<br>al divergence is the f | d by different color, oull angle measured w | chip size and chip position<br>here the luminous intensity | 1 |
|----------------------------------------------------------------------------------|------------------------------------------------|---------------------------------------------|------------------------------------------------------------|---|
|                                                                                  |                                                |                                             |                                                            |   |
|                                                                                  |                                                |                                             |                                                            |   |
|                                                                                  |                                                |                                             |                                                            |   |
|                                                                                  |                                                |                                             |                                                            |   |
|                                                                                  |                                                |                                             |                                                            |   |
|                                                                                  |                                                |                                             |                                                            |   |
|                                                                                  |                                                |                                             |                                                            |   |