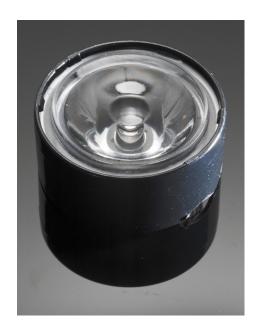

## **DETAILS**

Product Number CP12196\_EVA-S

Family Eva Type Assembly Color black Diameter 37,7 mm Height 17 mm Style round **PMMA Optic Material Holder Material** РС

Fastening screw, glue
Status ready
ROHS Comliant Yes

## **OPTICAL PROPERTIES**

 Viewing
 Light
 Effi 

 LED
 Angle
 Beam
 ciency
 cd/lm
 Connector

 XM-L
 13 deg
 Spot
 94 %

| NOTE: The typical diverged tolerance. The typical tot is half of the peak value. | gence will be change<br>al divergence is the f | d by different color, oull angle measured w | chip size and chip position<br>here the luminous intensity | 1 |
|----------------------------------------------------------------------------------|------------------------------------------------|---------------------------------------------|------------------------------------------------------------|---|
|                                                                                  |                                                |                                             |                                                            |   |
|                                                                                  |                                                |                                             |                                                            |   |
|                                                                                  |                                                |                                             |                                                            |   |
|                                                                                  |                                                |                                             |                                                            |   |
|                                                                                  |                                                |                                             |                                                            |   |
|                                                                                  |                                                |                                             |                                                            |   |
|                                                                                  |                                                |                                             |                                                            |   |