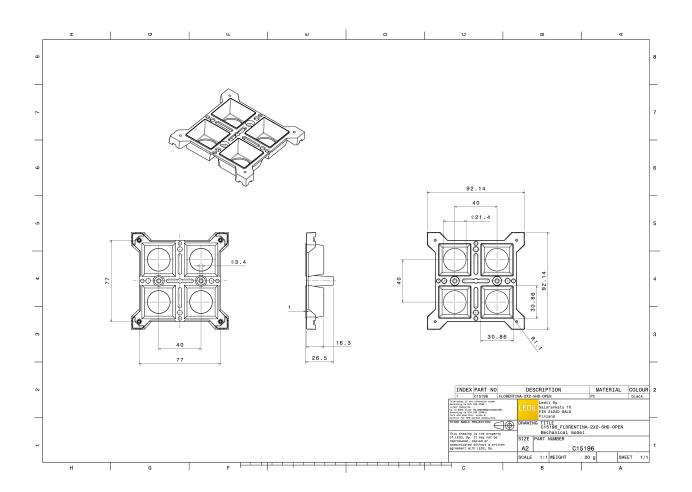

# FLORENTINA-2X2-SHD-OPEN

shade design for FLORENTINA-2X2 Open assemblies and custom faceplates

#### **TECHNICAL SPECIFICATIONS:**

**Dimensions** 92.1 mm Height 26.5 mm Fastening pin, screw yes 1 **ROHS** compliant