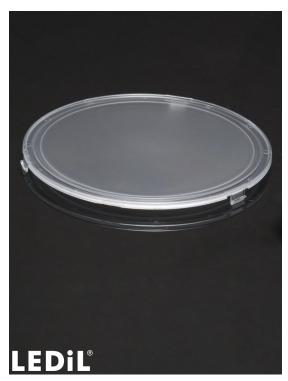

## **LENA-LENS**

**Diffusing sublens for LENA reflectors** 

### **TECHNICAL SPECIFICATIONS:**

Dimensions Ø 107.7 mm

Height 6.5 mm

Fastening clips

ROHS compliant yes 10

### **MATERIAL SPECIFICATIONS:**

Component Type

LENA-LENS Sublens

MaterialColourFinishPCclear