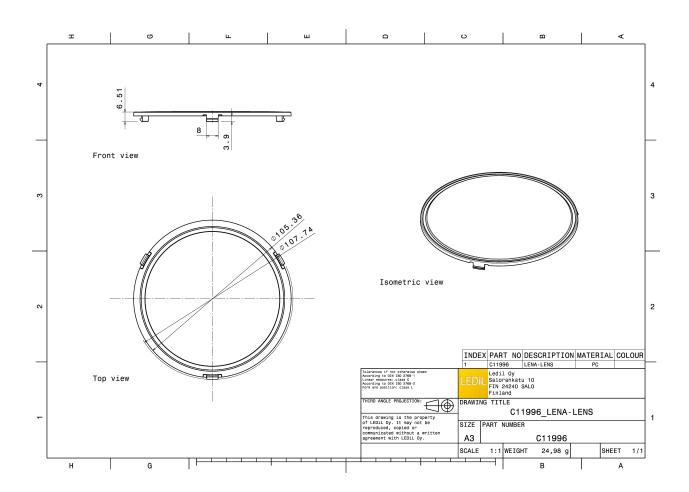

### **TECHNICAL SPECIFICATIONS:**

Dimensions Ø 107.7 mm

Height 6.5 mm

Fastening clips

ROHS compliant yes 10

### **MATERIAL SPECIFICATIONS:**

Component Type

LENA-LENS Sublens

MaterialColourFinishPCclear

### **ORDERING INFORMATION:**

Component

C11996\_LENA-LENS

» Box size: 380 x 240 x 120 mm

Qty in box MOQ MPQ Box weight (kg)

60 60 60 2.2