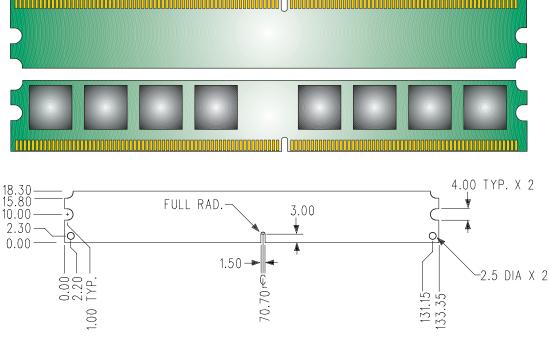

|
| Row Cycle Time (tRC)                             | 60ns (min.)                    |
| Refresh to Active/Refresh<br>Command Time (tRFC) | 127.5ns                        |
| Row Active Time (tRAS)                           | 45ns (min.) / 70,000ns (max.)  |
| Single Power Supply of                           | +1.8V (+/1V)                   |
| Power                                            | 1.225 W (operating per module) |
| UL Rating                                        | 94 V - 0                       |

Note: The module defined in this data sheet is one of several configurations available under this part number. While all configurations are compatible, the DRAM combination and/or the module height may vary from what is described here.

Figure 1: KVR667D2N5K2/2G 240-Pin DIMM Kit



Units : Millimeters