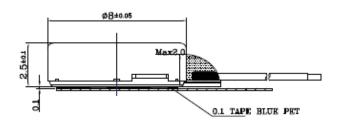

### 11 外形图Outline drawings

| Diameter (ø)   | ¢10→10 ¢9→9, ¢6→6,                  |
|----------------|-------------------------------------|
| Thickness (mm) | 3.4mm → 34, 3.0mm → 30, 2.7mm → 27, |
| CODE           | Pouduct LineA→A,Pouduct LineB→B,    |
| Year (年)       | 2017Year → 7, 2018Year → 8,         |
| Month (月)      | Jan. →1Oct. →ADec. →C               |
| Day (日)        | 1Day→0110Day→1031Day→31             |