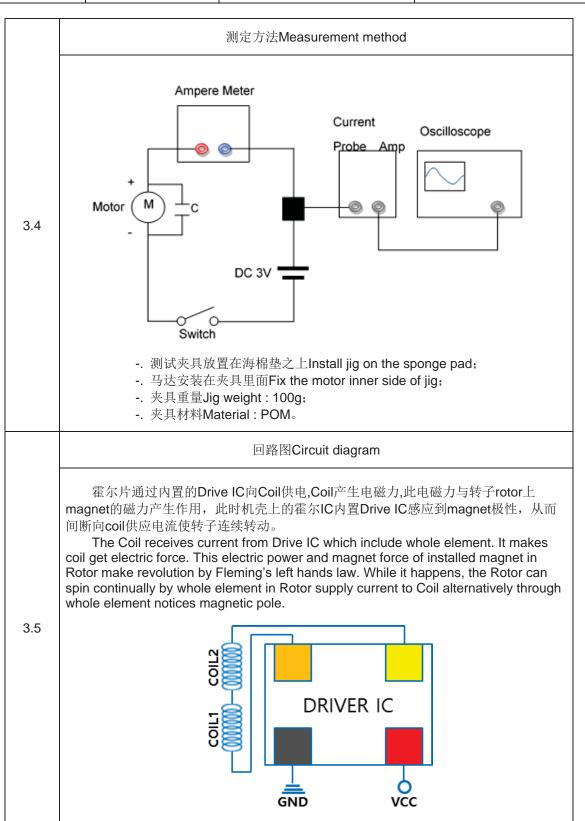

#### 3 测试条件Measurement Conditions

正常情况下马达在温度22~28℃和湿度45~85%RH的环境中测试;为保证测试的一致性,所以按下表规定范围内进行: Normal dismounted in 22 to 28 ℃ temperature and humidity of 45 ~ 85% RH environment test; In order to ensure the consistency of the test, so within the scope as stipulated in the table below:

|     | 项目Item                  | 规格Specification    |
|-----|-------------------------|--------------------|
| 3.1 | 温度Temperature           | 25±3℃              |
| 3.2 | 湿度Humidity              | 65 ± 20% RH        |
| 3.3 | 气压 Atmospheric pressure | 1,013 hpa ± 40 hpa |