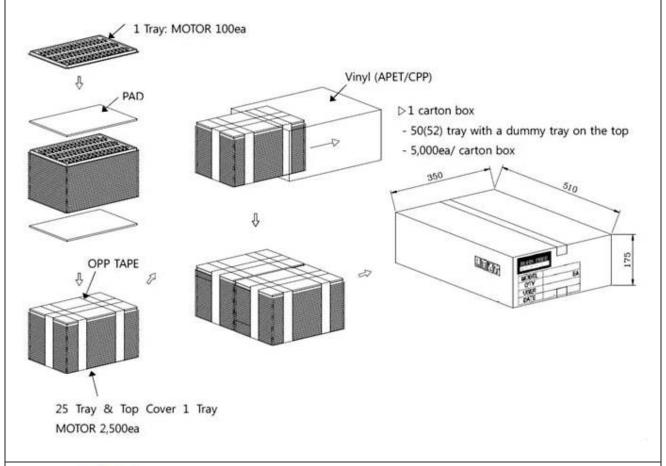

#### **10.1** 内, 外径包装规格The Packing Standard

| ~T            | 具体内容Specific content |                      |                     |                               |
|---------------|----------------------|----------------------|---------------------|-------------------------------|
| 项目Item        | 材料<br>Material       | 尺寸Size (mm)          | 包装数量<br>Packing Qty | 包装后重量<br>Weight after packing |
| Tray<br>包装    | PET                  | 328(L)×240(W)×9.5(H) | 100ea Max           | About 121g                    |
| Out box<br>包装 | DW-1                 | 510(L)×350(W)×175(H) | 5,000ea Max         | About 7.6Kg                   |

#### 10.2 包装图Packing drawing

Jinlong Machinery & Electronic Co., Ltd

第11页,共12页

| PRODUCT      | BLDC VIBRATOR |
|--------------|---------------|
| MODEL        | W0825AB001F   |
| REVISION NO. | A/0           |