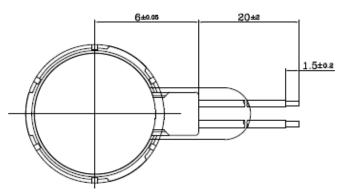

### 11 外形图Outline drawings

| Diameter (ø)   | ¢10→10 ¢9→9, ¢6→6,                  |
|----------------|-------------------------------------|
| Thickness (mm) | 3.4mm → 34, 3.0mm → 30, 2.7mm → 27, |
| CODE           | Pouduct LineA→A,Pouduct LineB→B,    |
| Year (年)       | 2017Year → 7, 2018Year → 8,         |
| Month (月)      | Jan. →1Oct. →ADec. →C               |
| Day (日)        | 1Day→0110Day→1031Day→31             |