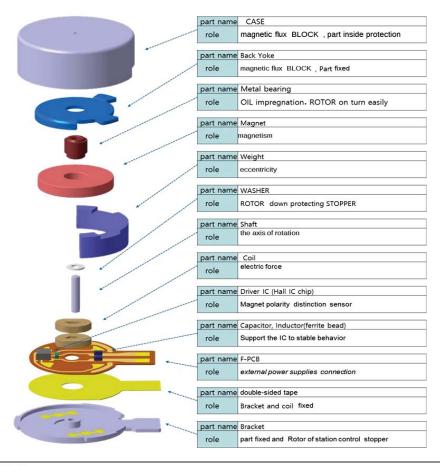

#### 5 马达结构Part list

Jinlong Machinery & Electronic Co., Ltd

第6页,共12页

| PRODUCT      | BLDC VIBRATOR |
|--------------|---------------|
| MODEL        | W0825AB001F   |
| REVISION NO. | A/0           |