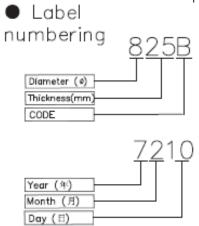

### 11 外形图Outline drawings

| Diameter (ø)   | ¢10→10 ¢9→9, ¢6→6,                  |
|----------------|-------------------------------------|
| Thickness (mm) | 3.4mm → 34, 3.0mm → 30, 2.7mm → 27, |
| CODE           | Pouduct LineA→A,Pouduct LineB→B,    |
| Year (年)       | 2017Year → 7, 2018Year → 8,         |
| Month (月)      | Jan. →1Oct. →ADec. →C               |
| Day (日)        | 1Day→0110Day→1031Day→31             |