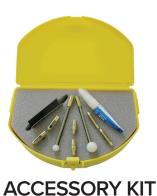

Small Leader, Large Leader, 2 Pulling Eyes, 2 Splice Ferrules, 2 End Ferrules, Adhesive, Emery Cloth, Plastic Case