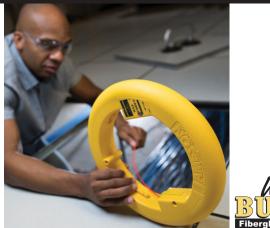

## WEE BUDDY® 1/8" FISH TAPE

## FOR OCCUPIED CONDUIT AS SMALL AS .5"

The Wee Buddy's round rod slides easily over existing wires, especially at bends, with a smooth, non-binding payout and return to canister.

Easy-grip design allows for more efficient pushing and pulling when fishing telecom, voice, data or electrical conduit.

Patented canister features snap-on accessory kit.

- Non-Conductive Fiberglass Rod
- 1/8" OD Fiberglass Rod
- 1.5" Bending Radius
- 200-lb Pull/Tensile Strength
- Available With or Without Accessory Kit
- Dimensions: 12.5" Diameter x 2"