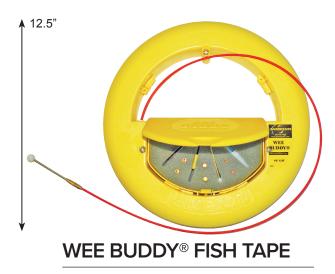

## WEE BUDDY® 1/8" FISH TAPE

Patented canister features snap-on accessory kit.

- Non-Conductive Fiberglass Rod
- 1/8" OD Fiberglass Rod
- 1.5" Bending Radius
- 200-lb Pull/Tensile Strength
- Available With or Without Accessory Kit
- Dimensions: 12.5" Diameter x 2"