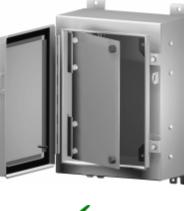

## Swing Panel Kit SPB Series

## **Features**

- Kits are used as accessory to standard Hammond panels (sold separately)
- Allows panel to be mounted in front part of enclosure
- Hinge permits access behind panel
- · Sealing washers preserve approval rating of enclosure
- Panel not included.