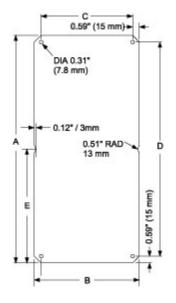

| Steel Panel | Aluminum | Fits PB   |       |       |       |       |      |
|-------------|----------|-----------|-------|-------|-------|-------|------|
| Part No.    | Panel    | Enclosure | Α     | В     | С     | D     | Е    |
| PBP2718     | PBPA2718 | PB271818  | 9.06  | 5.51  | 4.33  | 7.88  | -    |
| PBP2727     | PBPA2727 | PB272718  | 9.06  | 9.06  | 7.88  | 7.88  | -    |
| PBP3627     | PBPA3627 | PB362718  | 12.60 | 9.06  | 7.88  | 11.42 | -    |
| PBP5427     | PBPA5427 | PB542718  | 19.69 | 9.06  | 7.88  | 18.51 | 9.84 |
| PBP5436     | PBPA5436 | PB543618  | 19.69 | 12.60 | 11.42 | 18.51 | 9.84 |