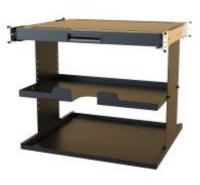

## **Enclosure Shelves** *IPCPS Series*

- Pull-out printer shelf with 3 levels for printer, paper feed and paper collection, finished in black.
- Pull-out server shelf with handle for convenience, finished in white.
- Slides included.

## **Printer Shelf**

|        | For Use with      | Usable | Usable Shelf Dimensions |     |  |
|--------|-------------------|--------|-------------------------|-----|--|
| Part   | Enclosure Nominal |        |                         |     |  |
| No.    | Width             | н      | W                       | D   |  |
| IPCPS7 | 700mm             | 311    | 548                     | 483 |  |
| IPCPS8 | 800mm             | 311    | 637                     | 483 |  |