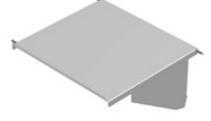

- Mounts to studs on door or door mount rails (sold separately).
- Can be easily repositioned to various heights, quickly folds up and down.
- Finished in beige.

|          | For Use With            | Shelf Dimensions |       |
|----------|-------------------------|------------------|-------|
| Part No. | Nominal Door Width (mm) | W                | D     |
| IDS6     | 600                     | 15.00            | 14.06 |
| IDS7     | 700, 800, 1000          | 20.25            | 14.06 |