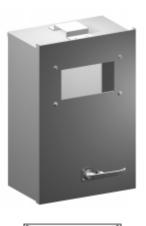

## Type 1 Mild Steel Metering Cabinets (Ontario Hydro Version) CMC O Series

Hinge Door with Handle and Viewing Window

### Construction

- Spot welded 16 gauge steel construction.
- Heavy duty padlockable "L" handle.
- Viewing window with removable cover plate.
- Pre-mounted ground lug.
- Inner panel with pre-drilled holes and mounting bracket.
- Oil resistant gasket.

#### Finish

- Enclosure and cover are finished in ANSI 61 gray inside and out.
- Inner panel is finished in ANSI 61 gray powder coating.