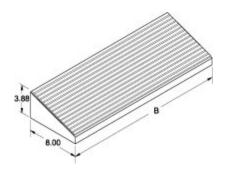

## Footrest S2CF Series

- Generally used in combination with plinth.
- Provides a raised foot support to relieve back stress.
- Gives the installation a "finished" appearance.
- Available in 24", 36", 48" and 60" widths.
- Maintains NEMA rating of system.
- Formed 14 gauge steel.
- Also offered with formed 14 gauge stainless steel.
- Rubber tread for added traction on footrest surface.
- Available in light gray and natural stainless steel.

| RAL 7035 Light | Stainless |       |
|----------------|-----------|-------|
| Gray           | Steel     |       |
| Part No.       | Part No.  | В     |
| 2CLF24         | 2CSF24    | 24.00 |
| 2CLF36         | 2CSF36    | 36.00 |
| 2CLF48         | 2CSF48    | 48.00 |
| 2CLF60         | 2CSF60    | 60.00 |