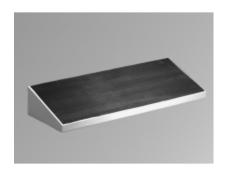

## Footrest S2CF Series

- Generally used in combination with plinth.
- Provides a raised foot support to relieve back stress.
- Gives the installation a "finished" appearance.
- Available in 24", 36", 48" and 60" widths.
- Maintains NEMA rating of system.
- Formed 14 gauge steel.
- Also offered with formed 14 gauge stainless steel.
- Rubber tread for added traction on footrest surface.
- Available in light gray and natural stainless steel.