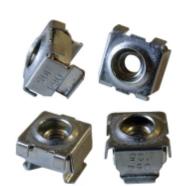

## 1/4-20 Nickel Square Hole Cage Nut 1421CND Series

## **Features**

- 1/4-20 cage nuts for square hole punched panel rails
- Has the holding strength of a 1/4 20 nut
- Zinc plated

## **Specifications**

- Constructed of SAE 1050-1065 spring steel.
- Recommended torque spec 66.0 +/- 20% inch-lbs
- Maximum load rating will vary depending on rail mounting and cabinet load rating.