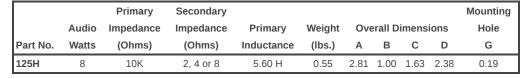

## General Replacement Tube Output (8 Watt) Push-Pull 125H Series

- Designed for general purpose or replacement use in push-pull tube output circuits.
- Frequency response: 150 Hz. 15 Khz (+/- 1db max. ref. 1 Khz)
- Open style with minimum 5" long primary leads, secondary solder lugs for convenient secondary connections.
- Also see our 125J Series.
- For single ended use, see our 125SE Series.
- For more impedance options, see our universal impedance push-pull 125 Series.