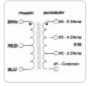

## General Replacement Tube Output (8 Watt) Push-Pull 125H Series

- Designed for general purpose or replacement use in push-pull tube output circuits.
- Frequency response: 150 Hz. 15 Khz (+/- 1db max. ref. 1 Khz)
- Open style with minimum 5" long primary leads, secondary solder lugs for convenient secondary connections.
- Also see our 125J Series.
- For single ended use, see our 125SE Series.
- For more impedance options, see our universal impedance push-pull 125 Series.