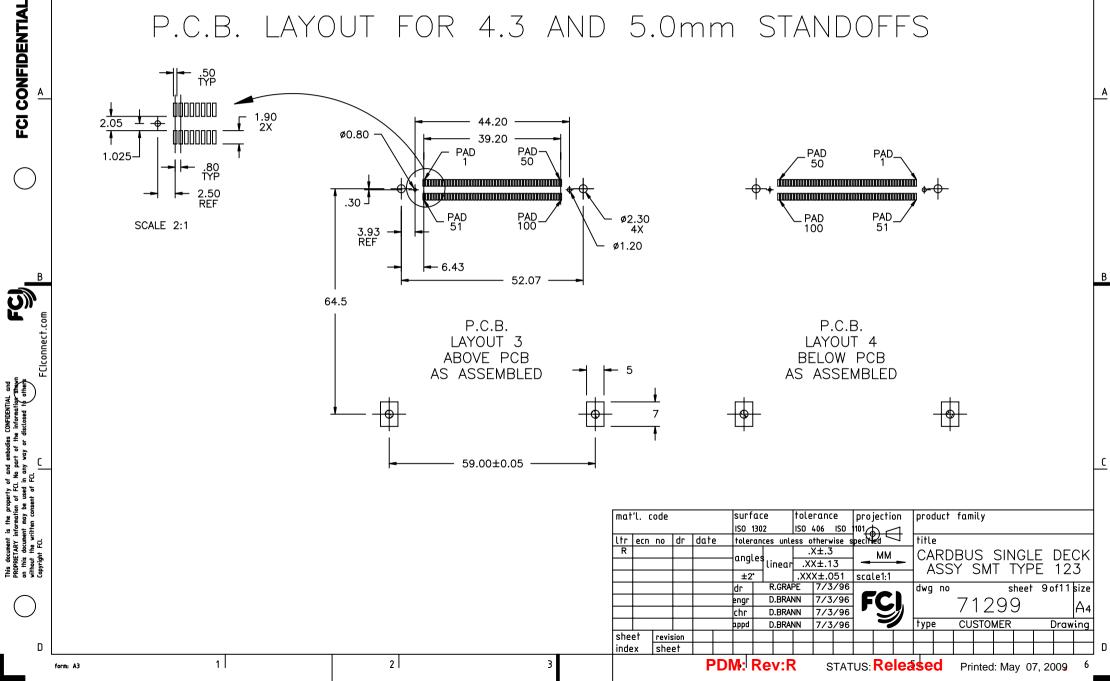

|                            | · · · · · · · · · · · · · · · · · · · |                     |               | CATION ARE                                | AS VIEW D. | USER.                       | г                          |                                               |
|----------------------------|---------------------------------------|---------------------|---------------|-------------------------------------------|------------|-----------------------------|----------------------------|-----------------------------------------------|
| PRODUCT NO.<br>71299-XXXXX | PUSH-ROD<br>LOCATION                  | STAND-OFF<br>HEIGHT | HEADE<br>7124 | A<br>PER ASSY<br>19–XXXX<br>OR<br>19–XXXX |            | B<br>ANISM ASSY<br>36—XXXXX | ©<br>MATING<br>RECEPTACLE  | MOUNTING STYLE TO<br>PCB AND PUSH-ROD<br>SIDE |
| 000CA                      | RIGHT                                 | 0.0                 | ر             | 0000                                      | 723:       | 36-000CA                    |                            |                                               |
| 020CA                      | RIGHT                                 | 2.2                 | C             | 0022                                      | 723:       | 36-022CA                    |                            |                                               |
| 040CA                      | RIGHT                                 | 4.3                 | C             | 043                                       | 723        | 36-043CA                    |                            |                                               |
| 050CA                      | RIGHT                                 | 5.0                 | СС            | 0050                                      | 723:       | 36-050CA                    |                            | PCB                                           |
| 050FA (2)                  | RIGHT                                 | 5.0                 | C             | 0050                                      | 723        | 36-050FA                    |                            |                                               |
| 100CA                      | LEFT                                  | 0.0                 | C             | 0000                                      | 723        | 36-100CA                    | 100 POSITION               |                                               |
| 120CA                      | LEFT                                  | 2.2                 | C             | 0022                                      | 723        | 36-122CA                    | (2X50) 0.8mm<br>RECEPTACLE |                                               |
| 140CA                      | LEFT                                  | 4.3                 | C             | 043                                       | 723        | 36-143CA                    | PART NO.<br>73277-101000   | PCB                                           |
| 150CA                      | LEFT                                  | 5.0                 | C             | 0050                                      | 723        | 36-150CA                    | PURCHASE                   |                                               |
| 005CA                      | RIGHT                                 | 0.0                 | C             | 0500                                      | 723        | 36-000CA                    | SEPARATELY                 |                                               |
| 025CA                      | RIGHT                                 | 0.0                 | C             | 0522                                      | 723        | 36-000CA                    |                            |                                               |
| 045CA                      | RIGHT                                 | 0.0                 | C             | 0543                                      | 723        | 36-000CA                    |                            |                                               |
| 055CA                      | RIGHT                                 | 0.0                 | C             | 0550                                      | 723:       | 36-000CA                    | ]                          | PCB                                           |
| 105CA                      | LEFT                                  | 0.0                 | ر             | 0500                                      | 7233       | 36-100CA                    |                            |                                               |
| 125CA                      | LEFT                                  | 0.0                 | c             | 0522                                      | 7233       | 36-100CA                    |                            |                                               |
| 145CA                      | LEFT                                  | 0.0                 | C             | 0543                                      | 7233       | 36-100CA                    | 7                          |                                               |
| 155CA                      | LEFT                                  | 0.0                 | 0             | 0550                                      | 7233       | 36-100CA                    | 7                          | ∽ PCB                                         |

(

FClconnect

Α

С

|                                                                                                                                           |          | 1                          |                      | 2 3                                       |                                                      |                                                                                                                                                                                                             | 4                                                          | 5                                                                                                                                                                                                                                                                                                                                                                                                                                                                                                                                                                                                                                                                                                                                                                                                                                                                                                                                                                                                                                                                                                                                                                                                                                                                                                                                                                                                                                                                                                                                                                                                                                                                                                                                                                                                                                                                                                                                                                                                                                                                                                                              | 6                                               |
|-------------------------------------------------------------------------------------------------------------------------------------------|----------|----------------------------|----------------------|-------------------------------------------|------------------------------------------------------|-------------------------------------------------------------------------------------------------------------------------------------------------------------------------------------------------------------|------------------------------------------------------------|--------------------------------------------------------------------------------------------------------------------------------------------------------------------------------------------------------------------------------------------------------------------------------------------------------------------------------------------------------------------------------------------------------------------------------------------------------------------------------------------------------------------------------------------------------------------------------------------------------------------------------------------------------------------------------------------------------------------------------------------------------------------------------------------------------------------------------------------------------------------------------------------------------------------------------------------------------------------------------------------------------------------------------------------------------------------------------------------------------------------------------------------------------------------------------------------------------------------------------------------------------------------------------------------------------------------------------------------------------------------------------------------------------------------------------------------------------------------------------------------------------------------------------------------------------------------------------------------------------------------------------------------------------------------------------------------------------------------------------------------------------------------------------------------------------------------------------------------------------------------------------------------------------------------------------------------------------------------------------------------------------------------------------------------------------------------------------------------------------------------------------|-------------------------------------------------|
|                                                                                                                                           |          | DESCRIPTION: AB            | BOVE PCB, DEC        | CK AND PUSH                               | ROD LOCATION ARE A                                   | AS VIEW BY USER.                                                                                                                                                                                            | 1                                                          |                                                                                                                                                                                                                                                                                                                                                                                                                                                                                                                                                                                                                                                                                                                                                                                                                                                                                                                                                                                                                                                                                                                                                                                                                                                                                                                                                                                                                                                                                                                                                                                                                                                                                                                                                                                                                                                                                                                                                                                                                                                                                                                                |                                                 |
| $\bigcirc$                                                                                                                                |          | PRODUCT NO.<br>71299-XXXXX | PUSH-ROD<br>LOCATION | STAND-OFF<br>HEIGHT                       | (A)<br>HEADER ASSY<br>71249–XXXX<br>OR<br>61519–XXXX | B<br>MECHANISM ASSY<br>72336-XXXXX                                                                                                                                                                          | ©<br>MATING<br>RECEPTACLE                                  | MOUNTING STYLE TO<br>PCB AND PUSH-ROD<br>SIDE                                                                                                                                                                                                                                                                                                                                                                                                                                                                                                                                                                                                                                                                                                                                                                                                                                                                                                                                                                                                                                                                                                                                                                                                                                                                                                                                                                                                                                                                                                                                                                                                                                                                                                                                                                                                                                                                                                                                                                                                                                                                                  |                                                 |
| FCI CONFIDENTIAL                                                                                                                          |          | 000CALF                    | RIGHT                | 0.0                                       | 0000MLF                                              | 72336-000CA                                                                                                                                                                                                 |                                                            |                                                                                                                                                                                                                                                                                                                                                                                                                                                                                                                                                                                                                                                                                                                                                                                                                                                                                                                                                                                                                                                                                                                                                                                                                                                                                                                                                                                                                                                                                                                                                                                                                                                                                                                                                                                                                                                                                                                                                                                                                                                                                                                                |                                                 |
| <b>N</b>                                                                                                                                  |          | 020CALF                    | RIGHT                | 2.2                                       | 0022MLF                                              | 72336-022CA                                                                                                                                                                                                 | 100 POSITION                                               |                                                                                                                                                                                                                                                                                                                                                                                                                                                                                                                                                                                                                                                                                                                                                                                                                                                                                                                                                                                                                                                                                                                                                                                                                                                                                                                                                                                                                                                                                                                                                                                                                                                                                                                                                                                                                                                                                                                                                                                                                                                                                                                                |                                                 |
| <u>I</u>                                                                                                                                  |          | 040CALF                    | RIGHT                | 4.3                                       | 0043MLF                                              | 72336-043CA                                                                                                                                                                                                 | (2X50) 0.8mm<br>RECEPTACLE                                 |                                                                                                                                                                                                                                                                                                                                                                                                                                                                                                                                                                                                                                                                                                                                                                                                                                                                                                                                                                                                                                                                                                                                                                                                                                                                                                                                                                                                                                                                                                                                                                                                                                                                                                                                                                                                                                                                                                                                                                                                                                                                                                                                |                                                 |
|                                                                                                                                           |          | 050CALF                    | RIGHT                | 5.0                                       | 0050MLF                                              | 72336-050CA                                                                                                                                                                                                 | PART_NO.<br>73277-101000_OR                                | ▶ РСВ                                                                                                                                                                                                                                                                                                                                                                                                                                                                                                                                                                                                                                                                                                                                                                                                                                                                                                                                                                                                                                                                                                                                                                                                                                                                                                                                                                                                                                                                                                                                                                                                                                                                                                                                                                                                                                                                                                                                                                                                                                                                                                                          |                                                 |
| ວ                                                                                                                                         |          | 050FALF(2)                 | RIGHT                | 5.0                                       | 0050MLF                                              | 72336-050FA                                                                                                                                                                                                 | 73277-101402LF<br>PURCHASE                                 |                                                                                                                                                                                                                                                                                                                                                                                                                                                                                                                                                                                                                                                                                                                                                                                                                                                                                                                                                                                                                                                                                                                                                                                                                                                                                                                                                                                                                                                                                                                                                                                                                                                                                                                                                                                                                                                                                                                                                                                                                                                                                                                                |                                                 |
| FCI                                                                                                                                       |          | 100CALF                    | LEFT                 | 0.0                                       | 0000MLF                                              | 72336-100CA                                                                                                                                                                                                 | SEPARATELY                                                 |                                                                                                                                                                                                                                                                                                                                                                                                                                                                                                                                                                                                                                                                                                                                                                                                                                                                                                                                                                                                                                                                                                                                                                                                                                                                                                                                                                                                                                                                                                                                                                                                                                                                                                                                                                                                                                                                                                                                                                                                                                                                                                                                |                                                 |
| _                                                                                                                                         |          | 120CALF                    | LEFT                 | 2.2                                       | 0022MLF                                              | 72336-122CA                                                                                                                                                                                                 |                                                            |                                                                                                                                                                                                                                                                                                                                                                                                                                                                                                                                                                                                                                                                                                                                                                                                                                                                                                                                                                                                                                                                                                                                                                                                                                                                                                                                                                                                                                                                                                                                                                                                                                                                                                                                                                                                                                                                                                                                                                                                                                                                                                                                |                                                 |
| $\bigcirc$                                                                                                                                |          | 140CALF                    | LEFT                 | 4.3                                       | 0043MLF                                              | 72336-143CA                                                                                                                                                                                                 |                                                            | PCB                                                                                                                                                                                                                                                                                                                                                                                                                                                                                                                                                                                                                                                                                                                                                                                                                                                                                                                                                                                                                                                                                                                                                                                                                                                                                                                                                                                                                                                                                                                                                                                                                                                                                                                                                                                                                                                                                                                                                                                                                                                                                                                            |                                                 |
| $\bigcirc$                                                                                                                                |          | 150CALF                    | LEFT                 | 5.0                                       | 0050MLF                                              | 72336-150CA                                                                                                                                                                                                 |                                                            |                                                                                                                                                                                                                                                                                                                                                                                                                                                                                                                                                                                                                                                                                                                                                                                                                                                                                                                                                                                                                                                                                                                                                                                                                                                                                                                                                                                                                                                                                                                                                                                                                                                                                                                                                                                                                                                                                                                                                                                                                                                                                                                                |                                                 |
|                                                                                                                                           |          | 151CALF                    | LEFT                 | 5.0                                       | 0050MLF                                              | 52219-150HAM                                                                                                                                                                                                |                                                            |                                                                                                                                                                                                                                                                                                                                                                                                                                                                                                                                                                                                                                                                                                                                                                                                                                                                                                                                                                                                                                                                                                                                                                                                                                                                                                                                                                                                                                                                                                                                                                                                                                                                                                                                                                                                                                                                                                                                                                                                                                                                                                                                |                                                 |
|                                                                                                                                           |          | 005CALF                    | RIGHT                | 0.0                                       | 0500MLF                                              | 72336-000CA                                                                                                                                                                                                 |                                                            |                                                                                                                                                                                                                                                                                                                                                                                                                                                                                                                                                                                                                                                                                                                                                                                                                                                                                                                                                                                                                                                                                                                                                                                                                                                                                                                                                                                                                                                                                                                                                                                                                                                                                                                                                                                                                                                                                                                                                                                                                                                                                                                                |                                                 |
| В                                                                                                                                         |          | 025CALF                    | RIGHT                | 0.0                                       | 0522MLF                                              | 72336-000CA                                                                                                                                                                                                 |                                                            |                                                                                                                                                                                                                                                                                                                                                                                                                                                                                                                                                                                                                                                                                                                                                                                                                                                                                                                                                                                                                                                                                                                                                                                                                                                                                                                                                                                                                                                                                                                                                                                                                                                                                                                                                                                                                                                                                                                                                                                                                                                                                                                                | В                                               |
| Ĵ,                                                                                                                                        |          | 045CALF                    | RIGHT                | 0.0                                       | 0543MLF                                              | 72336-000CA                                                                                                                                                                                                 |                                                            |                                                                                                                                                                                                                                                                                                                                                                                                                                                                                                                                                                                                                                                                                                                                                                                                                                                                                                                                                                                                                                                                                                                                                                                                                                                                                                                                                                                                                                                                                                                                                                                                                                                                                                                                                                                                                                                                                                                                                                                                                                                                                                                                |                                                 |
| t.com                                                                                                                                     |          | 055CALF                    | RIGHT                | 0.0                                       | 0550MLF                                              | 72336-000CA                                                                                                                                                                                                 |                                                            | ▶ РСВ                                                                                                                                                                                                                                                                                                                                                                                                                                                                                                                                                                                                                                                                                                                                                                                                                                                                                                                                                                                                                                                                                                                                                                                                                                                                                                                                                                                                                                                                                                                                                                                                                                                                                                                                                                                                                                                                                                                                                                                                                                                                                                                          |                                                 |
| FCIconnect.co                                                                                                                             |          | 105CALF                    | LEFT                 | 0.0                                       | 0500MLF                                              | 72336-100CA                                                                                                                                                                                                 |                                                            |                                                                                                                                                                                                                                                                                                                                                                                                                                                                                                                                                                                                                                                                                                                                                                                                                                                                                                                                                                                                                                                                                                                                                                                                                                                                                                                                                                                                                                                                                                                                                                                                                                                                                                                                                                                                                                                                                                                                                                                                                                                                                                                                |                                                 |
| ,<br>FClco                                                                                                                                |          | 125CALF                    | LEFT                 | 0.0                                       | 0522MLF                                              | 72336-100CA                                                                                                                                                                                                 |                                                            |                                                                                                                                                                                                                                                                                                                                                                                                                                                                                                                                                                                                                                                                                                                                                                                                                                                                                                                                                                                                                                                                                                                                                                                                                                                                                                                                                                                                                                                                                                                                                                                                                                                                                                                                                                                                                                                                                                                                                                                                                                                                                                                                |                                                 |
| others                                                                                                                                    |          | 145CALF                    | LEFT                 | 0.0                                       | 0543MLF                                              | 72336-100CA                                                                                                                                                                                                 |                                                            | and the second s |                                                 |
| formatio<br>osed t                                                                                                                        |          | 155CALF                    | LEFT                 | 0.0                                       | 0550MLF                                              | 72336-100CA                                                                                                                                                                                                 | ]                                                          | PCB                                                                                                                                                                                                                                                                                                                                                                                                                                                                                                                                                                                                                                                                                                                                                                                                                                                                                                                                                                                                                                                                                                                                                                                                                                                                                                                                                                                                                                                                                                                                                                                                                                                                                                                                                                                                                                                                                                                                                                                                                                                                                                                            |                                                 |
| ry or and embodies the information that and<br>FCL. No part of the information there<br>sed in any way or disclosed the others<br>of FCL. |          | 156CALF                    | LEFT                 | 0.0                                       | 0550MLF                                              | 52219-100HAM                                                                                                                                                                                                |                                                            |                                                                                                                                                                                                                                                                                                                                                                                                                                                                                                                                                                                                                                                                                                                                                                                                                                                                                                                                                                                                                                                                                                                                                                                                                                                                                                                                                                                                                                                                                                                                                                                                                                                                                                                                                                                                                                                                                                                                                                                                                                                                                                                                | с                                               |
| PROPHETARY information of FCL, Mo<br>on this document in or FCL, Mo<br>without the written consent of FCL<br>Copyright FCL.               | 1.       | ORDER:<br>1. EJECT HE      |                      | 1299–XXXXX.<br>3277–10100<br>CK APPLICATI | 0/101402LF)<br>ONS.                                  | mat'l. code<br><u>Ltr ecn no dr</u><br><u>R</u><br><u>Ltr ecn no dr</u><br><u>R</u><br><u>Ltr ecn no dr</u><br><u>R</u><br><u>R</u><br><u>R</u><br><u>R</u><br><u>R</u><br><u>R</u><br><u>R</u><br><u>R</u> | ISO 1302 ISO<br>date tolerances unless<br>angles<br>tinear | erance projection<br>406 ISO 101<br>otherwise specified<br>X±.3<br>(X±.13 MM<br>(X±.13 MM<br>(X±.051 scale1:1<br>7/3/96<br>7/3/96<br>7/3/96<br>7/3/96<br>7/3/96<br>7/3/96<br>7/3/96<br>7/3/96<br>7/3/96<br>7/3/96<br>7/3/96<br>7/3/96<br>7/3/96<br>7/3/96<br>7/3/96<br>7/3/96<br>7/3/96<br>7/3/96<br>7/3/96<br>7/3/96<br>7/3/96<br>7/3/96<br>7/3/96<br>7/3/96<br>7/3/96<br>7/3/96<br>7/3/96<br>7/3/96<br>7/3/96<br>7/3/96<br>7/3/96<br>7/3/96<br>7/3/96<br>7/3/96<br>7/3/96<br>7/3/96<br>7/3/96<br>7/3/96<br>7/3/96<br>7/3/96<br>7/3/96<br>7/3/96<br>7/3/96<br>7/3/96<br>7/3/96<br>7/3/96<br>7/3/96<br>7/3/96<br>7/3/96<br>7/3/96<br>7/3/96<br>7/3/96<br>7/3/96<br>7/3/96<br>7/3/96<br>7/3/96<br>7/3/96<br>7/3/96<br>7/3/96<br>7/3/96<br>7/3/96<br>7/3/96<br>7/3/96<br>7/3/96<br>7/3/96<br>7/3/96<br>7/3/96<br>7/3/96<br>7/3/96<br>7/3/96<br>7/3/96<br>7/3/96<br>7/3/96<br>7/3/96<br>7/3/96<br>7/3/96<br>7/3/96<br>7/3/96<br>7/3/96<br>7/3/96<br>7/3/96<br>7/3/96<br>7/3/96<br>7/3/96<br>7/3/96<br>7/3/96<br>7/3/96<br>7/3/96<br>7/3/96<br>7/3/96<br>7/3/96<br>7/3/96<br>7/3/96<br>7/3/96<br>7/3/96<br>7/3/96<br>7/3/96<br>7/3/96<br>7/3/96<br>7/3/96<br>7/3/96<br>7/3/96<br>7/3/96<br>7/3/96<br>7/3/96<br>7/3/96<br>7/3/96<br>7/3/96<br>7/3/96<br>7/3/96<br>7/3/96<br>7/3/96<br>7/3/96<br>7/3/96<br>7/3/96<br>7/3/96<br>7/3/96<br>7/3/96<br>7/3/96<br>7/3/96<br>7/3/96<br>7/3/96<br>7/3/96<br>7/3/96<br>7/3/96<br>7/3/96<br>7/3/96<br>7/3/96<br>7/3/96<br>7/3/96<br>7/3/96<br>7/3/96<br>7/3/96<br>7/3/96<br>7/3/96<br>7/3/96<br>7/3/96<br>7/3/96<br>7/3/96<br>7/3/96<br>7/3/96<br>7/3/96<br>7/3/96<br>7/3/96<br>7/3/96<br>7/3/96<br>7/3/96<br>7/3/96<br>7/3/96<br>7/3/96<br>7/3/96<br>7/3/96<br>7/3/96<br>7/3/96<br>7/3/96<br>7/3/96<br>7/3/96<br>7/3/96<br>7/3/96<br>7/3/96<br>7/3/96<br>7/3/96<br>7/3/96<br>7/3/96<br>7/3/96<br>7/3/96<br>7/3/96<br>7/3/96<br>7/3/96<br>7/3/96<br>7/3/96<br>7/3/96<br>7/3/96<br>7/3/96<br>7/3/96<br>7/3/96<br>7/3/96<br>7/3/96<br>7/3/96<br>7/2<br>7<br>7<br>7<br>7<br>7<br>7<br>7<br>7<br>7<br>7<br>7<br>7<br>7                                                                            | E DECK<br>E 123<br>2 of 11size<br>A4<br>Drawing |
| D                                                                                                                                         |          | & 71299–050                | +ALF(LEAD-FR         |                                           |                                                      | sheet <u>revision</u><br>index sheet                                                                                                                                                                        |                                                            |                                                                                                                                                                                                                                                                                                                                                                                                                                                                                                                                                                                                                                                                                                                                                                                                                                                                                                                                                                                                                                                                                                                                                                                                                                                                                                                                                                                                                                                                                                                                                                                                                                                                                                                                                                                                                                                                                                                                                                                                                                                                                                                                | D                                               |
|                                                                                                                                           | form: A3 | 1                          |                      | 2                                         |                                                      | 3                                                                                                                                                                                                           | PDM: Rev:R                                                 | STATUS: Released Printed: May 07                                                                                                                                                                                                                                                                                                                                                                                                                                                                                                                                                                                                                                                                                                                                                                                                                                                                                                                                                                                                                                                                                                                                                                                                                                                                                                                                                                                                                                                                                                                                                                                                                                                                                                                                                                                                                                                                                                                                                                                                                                                                                               | , 2009 6                                        |