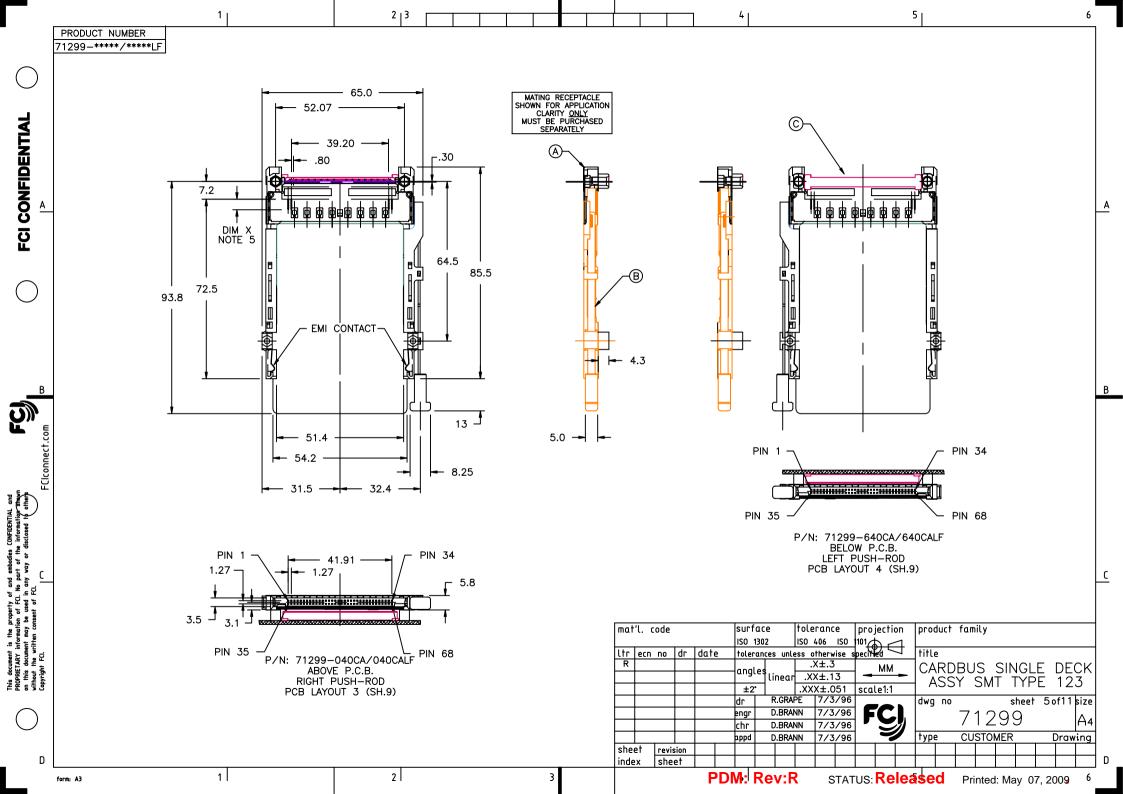

|           |                                 |           |              |                |        |        |      |                   |         |     |         |      |      |            |     |    | 1 |
|             |                       |    |      | F       | D         | <b>M</b> : | Re        | v:F                             | 2         | S            | TAT            | US:    | Re     | lea  | ise               | d       | Pri | nted    | : Ma | av 0 | 7.20       | 0.9 | 6  | - |

form: A3

D

FCI CONFIDENTIAL

**J** 

This document is the property of and embodies CONFIDENTIAL and PROPRIETARY information of FCI. No part of the information strangement on this document may be used in any vay or disclosed for others without the written consent of FCI.

(

FClconnect.co

Α











11

213

Printed: May 07, 2009

5 I

С

6

<u>A</u>

P.C.B. LAYOUT FOR 4.3 AND 5.0mm STANDOFFS

5 I

6

213

11



P.C.B. LAYOUT FOR Omm STANDOFF

213



5 j

6

4

FCI CONFIDENTIAL

11

Fclconnect.com

property of and embodies CONFIDENTIAL and tion of FCI. No part of the information Thayn r be used in any way or disclosed to others onsent of FCI.

This document is the property PROPRIETARY information of F on this document may be used without the written consent o Copyright FCL.

D

form: A3

D 6

В