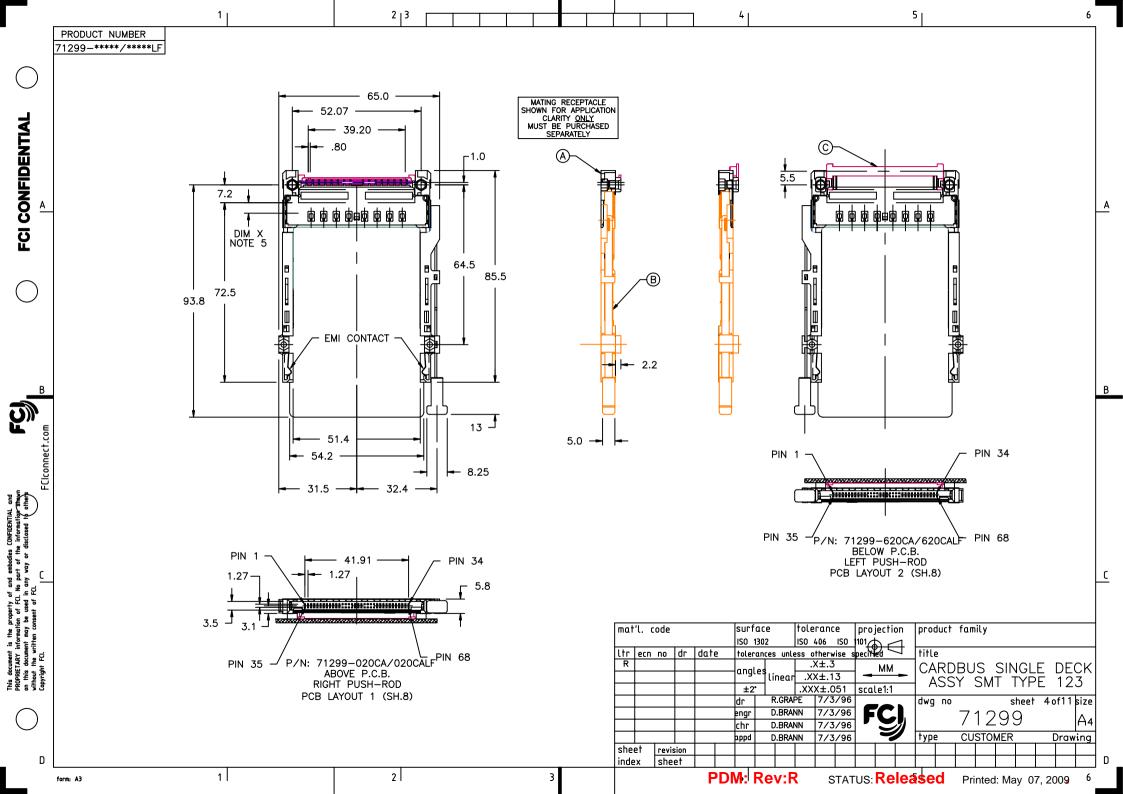

|           |                                 |           |              |                |        |        |      |                   |         |     |         |      |      |            |     |    | 1 |
|             |                       |    |      | F       | D         | <b>M</b> : | Re        | v:F                             | 2         | S            | TAT            | US:    | Re     | lea  | ise               | d       | Pri | nted    | : Ma | av 0 | 7.20       | 0.9 | 6  | - |

form: A3

D

FCI CONFIDENTIAL

**J** 

This document is the property of and embodies CONFIDENTIAL and PROPRIETARY information of FCI. No part of the information strangement on this document may be used in any vay or disclosed for others without the written consent of FCI.

(

FClconnect.co

Α











11

213

Printed: May 07, 2009

5 I

С

6

<u>A</u>

P.C.B. LAYOUT FOR 4.3 AND 5.0mm STANDOFFS

5 I

6

213

11



P.C.B. LAYOUT FOR Omm STANDOFF

213



5 j

6

4

FCI CONFIDENTIAL

11

Fclconnect.com

property of and embodies CONFIDENTIAL and tion of FCI. No part of the information Thayn r be used in any way or disclosed to others onsent of FCI.

This document is the property PROPRIETARY information of F on this document may be used without the written consent o Copyright FCL.

D

form: A3

D 6

В