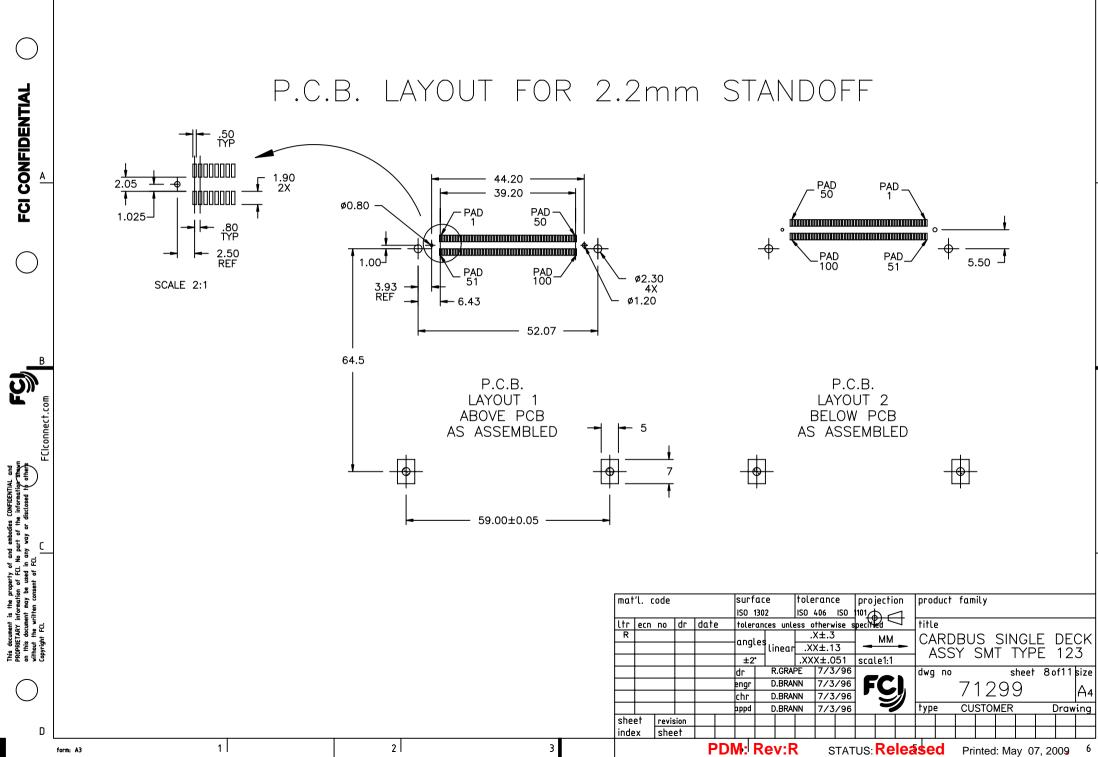

|                            | · · · · · · · · · · · · · · · · · · · |                     |               | CATION ARE                                | AS VIEW D. | USER.                       | г                          |                                               |
|----------------------------|---------------------------------------|---------------------|---------------|-------------------------------------------|------------|-----------------------------|----------------------------|-----------------------------------------------|
| PRODUCT NO.<br>71299-XXXXX | PUSH-ROD<br>LOCATION                  | STAND-OFF<br>HEIGHT | HEADE<br>7124 | A<br>PER ASSY<br>19–XXXX<br>OR<br>19–XXXX |            | B<br>ANISM ASSY<br>36—XXXXX | ©<br>MATING<br>RECEPTACLE  | MOUNTING STYLE TO<br>PCB AND PUSH-ROD<br>SIDE |
| 000CA                      | RIGHT                                 | 0.0                 | ر             | 0000                                      | 723:       | 36-000CA                    |                            |                                               |
| 020CA                      | RIGHT                                 | 2.2                 | C             | 0022                                      | 723:       | 36-022CA                    |                            |                                               |
| 040CA                      | RIGHT                                 | 4.3                 | C             | 043                                       | 723        | 36-043CA                    |                            |                                               |
| 050CA                      | RIGHT                                 | 5.0                 | СС            | 0050                                      | 723:       | 36-050CA                    |                            | PCB                                           |
| 050FA (2)                  | RIGHT                                 | 5.0                 | C             | 0050                                      | 723        | 36-050FA                    |                            |                                               |
| 100CA                      | LEFT                                  | 0.0                 | C             | 0000                                      | 723        | 36-100CA                    | 100 POSITION               |                                               |
| 120CA                      | LEFT                                  | 2.2                 | C             | 0022                                      | 723        | 36-122CA                    | (2X50) 0.8mm<br>RECEPTACLE |                                               |
| 140CA                      | LEFT                                  | 4.3                 | C             | 043                                       | 723        | 36-143CA                    | PART NO.<br>73277-101000   | PCB                                           |
| 150CA                      | LEFT                                  | 5.0                 | C             | 0050                                      | 723        | 36-150CA                    | PURCHASE                   |                                               |
| 005CA                      | RIGHT                                 | 0.0                 | C             | 0500                                      | 723        | 36-000CA                    | SEPARATELY                 |                                               |
| 025CA                      | RIGHT                                 | 0.0                 | C             | 0522                                      | 723        | 36-000CA                    |                            |                                               |
| 045CA                      | RIGHT                                 | 0.0                 | C             | 0543                                      | 723        | 36-000CA                    |                            |                                               |
| 055CA                      | RIGHT                                 | 0.0                 | C             | 0550                                      | 723:       | 36-000CA                    | ]                          | PCB                                           |
| 105CA                      | LEFT                                  | 0.0                 | ر             | 0500                                      | 7233       | 36-100CA                    |                            |                                               |
| 125CA                      | LEFT                                  | 0.0                 | c             | 0522                                      | 7233       | 36-100CA                    |                            |                                               |
| 145CA                      | LEFT                                  | 0.0                 | C             | 0543                                      | 7233       | 36-100CA                    | 7                          |                                               |
| 155CA                      | LEFT                                  | 0.0                 | 0             | 0550                                      | 7233       | 36-100CA                    | 7                          | ∽ PCB                                         |

(

FClconnect

Α

С

|                                                                                                                                           |          | 1                          |                      | 2 3                                       |                                                      |                                                                                                                                                                                                             | 4                                                          | 5                                                                                                                                                                                                                                                                                                                                                                                                                                                                                                                                                                                                                                                                                                                                                                                                                                                                                                                                                                                                                                                                                                                                                                                                                                                                                                                                                                                                                                                                                                                                                                                                                                                                                                                                                                                                                                                                                                                                                                                                                                                                                                                              | 6                                               |
|-------------------------------------------------------------------------------------------------------------------------------------------|----------|----------------------------|----------------------|-------------------------------------------|------------------------------------------------------|-------------------------------------------------------------------------------------------------------------------------------------------------------------------------------------------------------------|------------------------------------------------------------|--------------------------------------------------------------------------------------------------------------------------------------------------------------------------------------------------------------------------------------------------------------------------------------------------------------------------------------------------------------------------------------------------------------------------------------------------------------------------------------------------------------------------------------------------------------------------------------------------------------------------------------------------------------------------------------------------------------------------------------------------------------------------------------------------------------------------------------------------------------------------------------------------------------------------------------------------------------------------------------------------------------------------------------------------------------------------------------------------------------------------------------------------------------------------------------------------------------------------------------------------------------------------------------------------------------------------------------------------------------------------------------------------------------------------------------------------------------------------------------------------------------------------------------------------------------------------------------------------------------------------------------------------------------------------------------------------------------------------------------------------------------------------------------------------------------------------------------------------------------------------------------------------------------------------------------------------------------------------------------------------------------------------------------------------------------------------------------------------------------------------------|-------------------------------------------------|
|                                                                                                                                           |          | DESCRIPTION: AB            | BOVE PCB, DEC        | CK AND PUSH                               | ROD LOCATION ARE A                                   | AS VIEW BY USER.                                                                                                                                                                                            | 1                                                          |                                                                                                                                                                                                                                                                                                                                                                                                                                                                                                                                                                                                                                                                                                                                                                                                                                                                                                                                                                                                                                                                                                                                                                                                                                                                                                                                                                                                                                                                                                                                                                                                                                                                                                                                                                                                                                                                                                                                                                                                                                                                                                                                |                                                 |
| $\bigcirc$                                                                                                                                |          | PRODUCT NO.<br>71299-XXXXX | PUSH-ROD<br>LOCATION | STAND-OFF<br>HEIGHT                       | (A)<br>HEADER ASSY<br>71249–XXXX<br>OR<br>61519–XXXX | B<br>MECHANISM ASSY<br>72336-XXXXX                                                                                                                                                                          | ©<br>MATING<br>RECEPTACLE                                  | MOUNTING STYLE TO<br>PCB AND PUSH-ROD<br>SIDE                                                                                                                                                                                                                                                                                                                                                                                                                                                                                                                                                                                                                                                                                                                                                                                                                                                                                                                                                                                                                                                                                                                                                                                                                                                                                                                                                                                                                                                                                                                                                                                                                                                                                                                                                                                                                                                                                                                                                                                                                                                                                  |                                                 |
| FCI CONFIDENTIAL                                                                                                                          |          | 000CALF                    | RIGHT                | 0.0                                       | 0000MLF                                              | 72336-000CA                                                                                                                                                                                                 |                                                            |                                                                                                                                                                                                                                                                                                                                                                                                                                                                                                                                                                                                                                                                                                                                                                                                                                                                                                                                                                                                                                                                                                                                                                                                                                                                                                                                                                                                                                                                                                                                                                                                                                                                                                                                                                                                                                                                                                                                                                                                                                                                                                                                |                                                 |
| <b>N</b>                                                                                                                                  |          | 020CALF                    | RIGHT                | 2.2                                       | 0022MLF                                              | 72336-022CA                                                                                                                                                                                                 | 100 POSITION                                               |                                                                                                                                                                                                                                                                                                                                                                                                                                                                                                                                                                                                                                                                                                                                                                                                                                                                                                                                                                                                                                                                                                                                                                                                                                                                                                                                                                                                                                                                                                                                                                                                                                                                                                                                                                                                                                                                                                                                                                                                                                                                                                                                |                                                 |
| <u>I</u>                                                                                                                                  |          | 040CALF                    | RIGHT                | 4.3                                       | 0043MLF                                              | 72336-043CA                                                                                                                                                                                                 | (2X50) 0.8mm<br>RECEPTACLE                                 |                                                                                                                                                                                                                                                                                                                                                                                                                                                                                                                                                                                                                                                                                                                                                                                                                                                                                                                                                                                                                                                                                                                                                                                                                                                                                                                                                                                                                                                                                                                                                                                                                                                                                                                                                                                                                                                                                                                                                                                                                                                                                                                                |                                                 |
|                                                                                                                                           |          | 050CALF                    | RIGHT                | 5.0                                       | 0050MLF                                              | 72336-050CA                                                                                                                                                                                                 | PART_NO.<br>73277-101000_OR                                | ▶ РСВ                                                                                                                                                                                                                                                                                                                                                                                                                                                                                                                                                                                                                                                                                                                                                                                                                                                                                                                                                                                                                                                                                                                                                                                                                                                                                                                                                                                                                                                                                                                                                                                                                                                                                                                                                                                                                                                                                                                                                                                                                                                                                                                          |                                                 |
| ວ                                                                                                                                         |          | 050FALF(2)                 | RIGHT                | 5.0                                       | 0050MLF                                              | 72336-050FA                                                                                                                                                                                                 | 73277-101402LF<br>PURCHASE                                 |                                                                                                                                                                                                                                                                                                                                                                                                                                                                                                                                                                                                                                                                                                                                                                                                                                                                                                                                                                                                                                                                                                                                                                                                                                                                                                                                                                                                                                                                                                                                                                                                                                                                                                                                                                                                                                                                                                                                                                                                                                                                                                                                |                                                 |
| FCI                                                                                                                                       |          | 100CALF                    | LEFT                 | 0.0                                       | 0000MLF                                              | 72336-100CA                                                                                                                                                                                                 | SEPARATELY                                                 |                                                                                                                                                                                                                                                                                                                                                                                                                                                                                                                                                                                                                                                                                                                                                                                                                                                                                                                                                                                                                                                                                                                                                                                                                                                                                                                                                                                                                                                                                                                                                                                                                                                                                                                                                                                                                                                                                                                                                                                                                                                                                                                                |                                                 |
| _                                                                                                                                         |          | 120CALF                    | LEFT                 | 2.2                                       | 0022MLF                                              | 72336-122CA                                                                                                                                                                                                 |                                                            |                                                                                                                                                                                                                                                                                                                                                                                                                                                                                                                                                                                                                                                                                                                                                                                                                                                                                                                                                                                                                                                                                                                                                                                                                                                                                                                                                                                                                                                                                                                                                                                                                                                                                                                                                                                                                                                                                                                                                                                                                                                                                                                                |                                                 |
| $\bigcirc$                                                                                                                                |          | 140CALF                    | LEFT                 | 4.3                                       | 0043MLF                                              | 72336-143CA                                                                                                                                                                                                 |                                                            | PCB                                                                                                                                                                                                                                                                                                                                                                                                                                                                                                                                                                                                                                                                                                                                                                                                                                                                                                                                                                                                                                                                                                                                                                                                                                                                                                                                                                                                                                                                                                                                                                                                                                                                                                                                                                                                                                                                                                                                                                                                                                                                                                                            |                                                 |
| $\bigcirc$                                                                                                                                |          | 150CALF                    | LEFT                 | 5.0                                       | 0050MLF                                              | 72336-150CA                                                                                                                                                                                                 |                                                            |                                                                                                                                                                                                                                                                                                                                                                                                                                                                                                                                                                                                                                                                                                                                                                                                                                                                                                                                                                                                                                                                                                                                                                                                                                                                                                                                                                                                                                                                                                                                                                                                                                                                                                                                                                                                                                                                                                                                                                                                                                                                                                                                |                                                 |
|                                                                                                                                           |          | 151CALF                    | LEFT                 | 5.0                                       | 0050MLF                                              | 52219-150HAM                                                                                                                                                                                                |                                                            |                                                                                                                                                                                                                                                                                                                                                                                                                                                                                                                                                                                                                                                                                                                                                                                                                                                                                                                                                                                                                                                                                                                                                                                                                                                                                                                                                                                                                                                                                                                                                                                                                                                                                                                                                                                                                                                                                                                                                                                                                                                                                                                                |                                                 |
|                                                                                                                                           |          | 005CALF                    | RIGHT                | 0.0                                       | 0500MLF                                              | 72336-000CA                                                                                                                                                                                                 |                                                            |                                                                                                                                                                                                                                                                                                                                                                                                                                                                                                                                                                                                                                                                                                                                                                                                                                                                                                                                                                                                                                                                                                                                                                                                                                                                                                                                                                                                                                                                                                                                                                                                                                                                                                                                                                                                                                                                                                                                                                                                                                                                                                                                |                                                 |
| В                                                                                                                                         |          | 025CALF                    | RIGHT                | 0.0                                       | 0522MLF                                              | 72336-000CA                                                                                                                                                                                                 |                                                            |                                                                                                                                                                                                                                                                                                                                                                                                                                                                                                                                                                                                                                                                                                                                                                                                                                                                                                                                                                                                                                                                                                                                                                                                                                                                                                                                                                                                                                                                                                                                                                                                                                                                                                                                                                                                                                                                                                                                                                                                                                                                                                                                | В                                               |
| Ĵ,                                                                                                                                        |          | 045CALF                    | RIGHT                | 0.0                                       | 0543MLF                                              | 72336-000CA                                                                                                                                                                                                 |                                                            |                                                                                                                                                                                                                                                                                                                                                                                                                                                                                                                                                                                                                                                                                                                                                                                                                                                                                                                                                                                                                                                                                                                                                                                                                                                                                                                                                                                                                                                                                                                                                                                                                                                                                                                                                                                                                                                                                                                                                                                                                                                                                                                                |                                                 |
| t.com                                                                                                                                     |          | 055CALF                    | RIGHT                | 0.0                                       | 0550MLF                                              | 72336-000CA                                                                                                                                                                                                 |                                                            | ▶ РСВ                                                                                                                                                                                                                                                                                                                                                                                                                                                                                                                                                                                                                                                                                                                                                                                                                                                                                                                                                                                                                                                                                                                                                                                                                                                                                                                                                                                                                                                                                                                                                                                                                                                                                                                                                                                                                                                                                                                                                                                                                                                                                                                          |                                                 |
| FCIconnect.co                                                                                                                             |          | 105CALF                    | LEFT                 | 0.0                                       | 0500MLF                                              | 72336-100CA                                                                                                                                                                                                 |                                                            |                                                                                                                                                                                                                                                                                                                                                                                                                                                                                                                                                                                                                                                                                                                                                                                                                                                                                                                                                                                                                                                                                                                                                                                                                                                                                                                                                                                                                                                                                                                                                                                                                                                                                                                                                                                                                                                                                                                                                                                                                                                                                                                                |                                                 |
| ,<br>FClco                                                                                                                                |          | 125CALF                    | LEFT                 | 0.0                                       | 0522MLF                                              | 72336-100CA                                                                                                                                                                                                 |                                                            |                                                                                                                                                                                                                                                                                                                                                                                                                                                                                                                                                                                                                                                                                                                                                                                                                                                                                                                                                                                                                                                                                                                                                                                                                                                                                                                                                                                                                                                                                                                                                                                                                                                                                                                                                                                                                                                                                                                                                                                                                                                                                                                                |                                                 |
| others                                                                                                                                    |          | 145CALF                    | LEFT                 | 0.0                                       | 0543MLF                                              | 72336-100CA                                                                                                                                                                                                 |                                                            | and the second s |                                                 |
| formatio<br>osed t                                                                                                                        |          | 155CALF                    | LEFT                 | 0.0                                       | 0550MLF                                              | 72336-100CA                                                                                                                                                                                                 | ]                                                          | PCB                                                                                                                                                                                                                                                                                                                                                                                                                                                                                                                                                                                                                                                                                                                                                                                                                                                                                                                                                                                                                                                                                                                                                                                                                                                                                                                                                                                                                                                                                                                                                                                                                                                                                                                                                                                                                                                                                                                                                                                                                                                                                                                            |                                                 |
| ry or and embodies the information that and<br>FCL. No part of the information there<br>sed in any way or disclosed the others<br>of FCL. |          | 156CALF                    | LEFT                 | 0.0                                       | 0550MLF                                              | 52219-100HAM                                                                                                                                                                                                |                                                            |                                                                                                                                                                                                                                                                                                                                                                                                                                                                                                                                                                                                                                                                                                                                                                                                                                                                                                                                                                                                                                                                                                                                                                                                                                                                                                                                                                                                                                                                                                                                                                                                                                                                                                                                                                                                                                                                                                                                                                                                                                                                                                                                | с                                               |
| PROPHETARY information of FCL, Mo<br>on this document in or FCL, Mo<br>without the written consent of FCL<br>Copyright FCL.               | 1.       | ORDER:<br>1. EJECT HE      |                      | 1299–XXXXX.<br>3277–10100<br>CK APPLICATI | 0/101402LF)<br>ONS.                                  | mat'l. code<br><u>Ltr ecn no dr</u><br><u>R</u><br><u>Ltr ecn no dr</u><br><u>R</u><br><u>Ltr ecn no dr</u><br><u>R</u><br><u>R</u><br><u>R</u><br><u>R</u><br><u>R</u><br><u>R</u><br><u>R</u><br><u>R</u> | ISO 1302 ISO<br>date tolerances unless<br>angles<br>tinear | erance projection<br>406 ISO 101<br>otherwise specified<br>X±.3<br>(X±.13 MM<br>(X±.13 MM<br>(X±.051 scale1:1<br>7/3/96<br>7/3/96<br>7/3/96<br>7/3/96<br>7/3/96<br>7/3/96<br>7/3/96<br>7/3/96<br>7/3/96<br>7/3/96<br>7/3/96<br>7/3/96<br>7/3/96<br>7/3/96<br>7/3/96<br>7/3/96<br>7/3/96<br>7/3/96<br>7/3/96<br>7/3/96<br>7/3/96<br>7/3/96<br>7/3/96<br>7/3/96<br>7/3/96<br>7/3/96<br>7/3/96<br>7/3/96<br>7/3/96<br>7/3/96<br>7/3/96<br>7/3/96<br>7/3/96<br>7/3/96<br>7/3/96<br>7/3/96<br>7/3/96<br>7/3/96<br>7/3/96<br>7/3/96<br>7/3/96<br>7/3/96<br>7/3/96<br>7/3/96<br>7/3/96<br>7/3/96<br>7/3/96<br>7/3/96<br>7/3/96<br>7/3/96<br>7/3/96<br>7/3/96<br>7/3/96<br>7/3/96<br>7/3/96<br>7/3/96<br>7/3/96<br>7/3/96<br>7/3/96<br>7/3/96<br>7/3/96<br>7/3/96<br>7/3/96<br>7/3/96<br>7/3/96<br>7/3/96<br>7/3/96<br>7/3/96<br>7/3/96<br>7/3/96<br>7/3/96<br>7/3/96<br>7/3/96<br>7/3/96<br>7/3/96<br>7/3/96<br>7/3/96<br>7/3/96<br>7/3/96<br>7/3/96<br>7/3/96<br>7/3/96<br>7/3/96<br>7/3/96<br>7/3/96<br>7/3/96<br>7/3/96<br>7/3/96<br>7/3/96<br>7/3/96<br>7/3/96<br>7/3/96<br>7/3/96<br>7/3/96<br>7/3/96<br>7/3/96<br>7/3/96<br>7/3/96<br>7/3/96<br>7/3/96<br>7/3/96<br>7/3/96<br>7/3/96<br>7/3/96<br>7/3/96<br>7/3/96<br>7/3/96<br>7/3/96<br>7/3/96<br>7/3/96<br>7/3/96<br>7/3/96<br>7/3/96<br>7/3/96<br>7/3/96<br>7/3/96<br>7/3/96<br>7/3/96<br>7/3/96<br>7/3/96<br>7/3/96<br>7/3/96<br>7/3/96<br>7/3/96<br>7/3/96<br>7/3/96<br>7/3/96<br>7/3/96<br>7/3/96<br>7/3/96<br>7/3/96<br>7/3/96<br>7/3/96<br>7/3/96<br>7/3/96<br>7/3/96<br>7/3/96<br>7/3/96<br>7/3/96<br>7/3/96<br>7/3/96<br>7/3/96<br>7/3/96<br>7/3/96<br>7/3/96<br>7/3/96<br>7/3/96<br>7/3/96<br>7/3/96<br>7/3/96<br>7/3/96<br>7/3/96<br>7/3/96<br>7/3/96<br>7/3/96<br>7/3/96<br>7/3/96<br>7/3/96<br>7/3/96<br>7/3/96<br>7/3/96<br>7/3/96<br>7/3/96<br>7/3/96<br>7/3/96<br>7/3/96<br>7/3/96<br>7/3/96<br>7/3/96<br>7/3/96<br>7/3/96<br>7/3/96<br>7/3/96<br>7/3/96<br>7/3/96<br>7/3/96<br>7/3/96<br>7/3/96<br>7/3/96<br>7/2<br>7<br>7<br>7<br>7<br>7<br>7<br>7<br>7<br>7<br>7<br>7<br>7<br>7                                                                            | E DECK<br>E 123<br>2 of 11size<br>A4<br>Drawing |
| D                                                                                                                                         |          | & 71299–050                | +ALF(LEAD-FR         |                                           |                                                      | sheet <u>revision</u><br>index sheet                                                                                                                                                                        |                                                            |                                                                                                                                                                                                                                                                                                                                                                                                                                                                                                                                                                                                                                                                                                                                                                                                                                                                                                                                                                                                                                                                                                                                                                                                                                                                                                                                                                                                                                                                                                                                                                                                                                                                                                                                                                                                                                                                                                                                                                                                                                                                                                                                | D                                               |
|                                                                                                                                           | form: A3 | 1                          |                      | 2                                         |                                                      | 3                                                                                                                                                                                                           | PDM: Rev:R                                                 | STATUS: Released Printed: May 07                                                                                                                                                                                                                                                                                                                                                                                                                                                                                                                                                                                                                                                                                                                                                                                                                                                                                                                                                                                                                                                                                                                                                                                                                                                                                                                                                                                                                                                                                                                                                                                                                                                                                                                                                                                                                                                                                                                                                                                                                                                                                               | , 2009 6                                        |