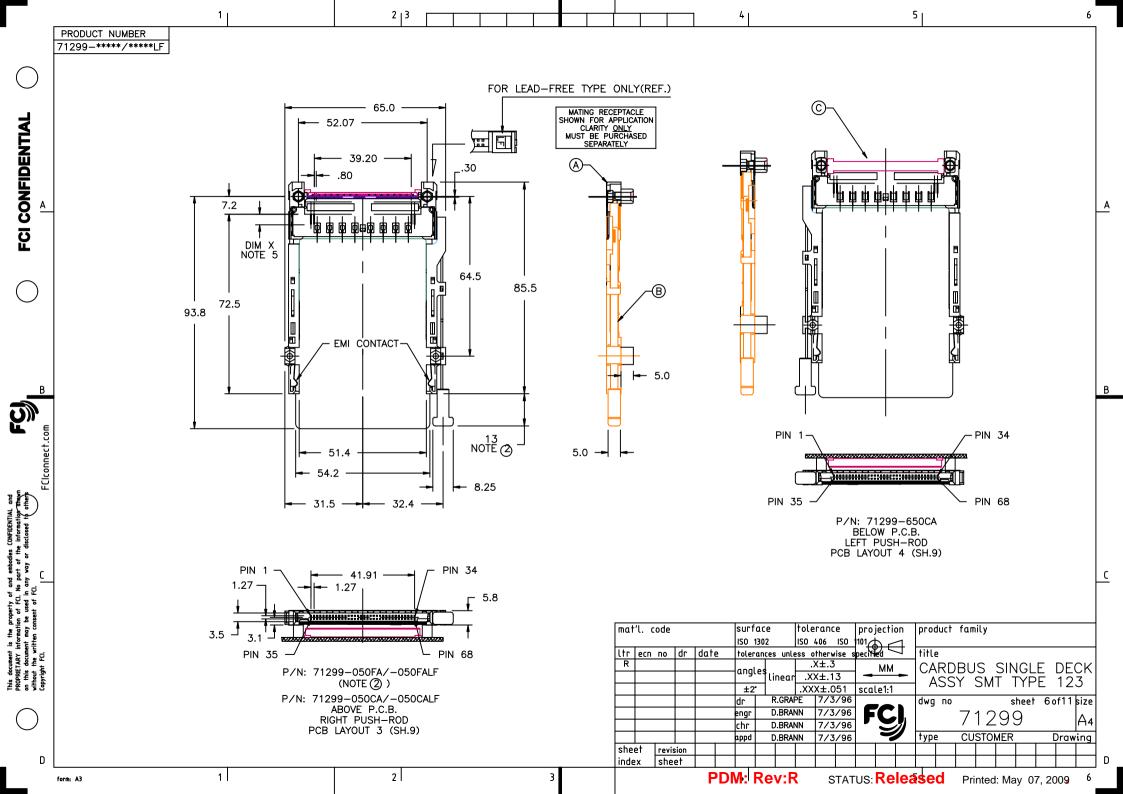

|           |                                 |           |              |                |        |        |      |                   |         |     |         |      |      |            |     |    | 1 |
|             |                       |    |      | F       | D         | <b>M</b> : | Re        | v:F                             | 2         | S            | TAT            | US:    | Re     | lea  | ise               | d       | Pri | nted    | : Ma | av 0 | 7.20       | 0.9 | 6  | - |

form: A3

D

FCI CONFIDENTIAL

**J** 

This document is the property of and embodies CONFIDENTIAL and PROPRIETARY information of FCI. No part of the information strangement on this document may be used in any vay or disclosed for others without the written consent of FCI.

(

FClconnect.co

Α











11

213

Printed: May 07, 2009

5 I

С

6

<u>A</u>

P.C.B. LAYOUT FOR 4.3 AND 5.0mm STANDOFFS

5 I

6

213

11



P.C.B. LAYOUT FOR Omm STANDOFF

213



5 j

6

4

FCI CONFIDENTIAL

11

Fclconnect.com

property of and embodies CONFIDENTIAL and tion of FCI. No part of the information Thayn r be used in any way or disclosed to others onsent of FCI.

This document is the property PROPRIETARY information of F on this document may be used without the written consent o Copyright FCL.

D

form: A3

D 6

В