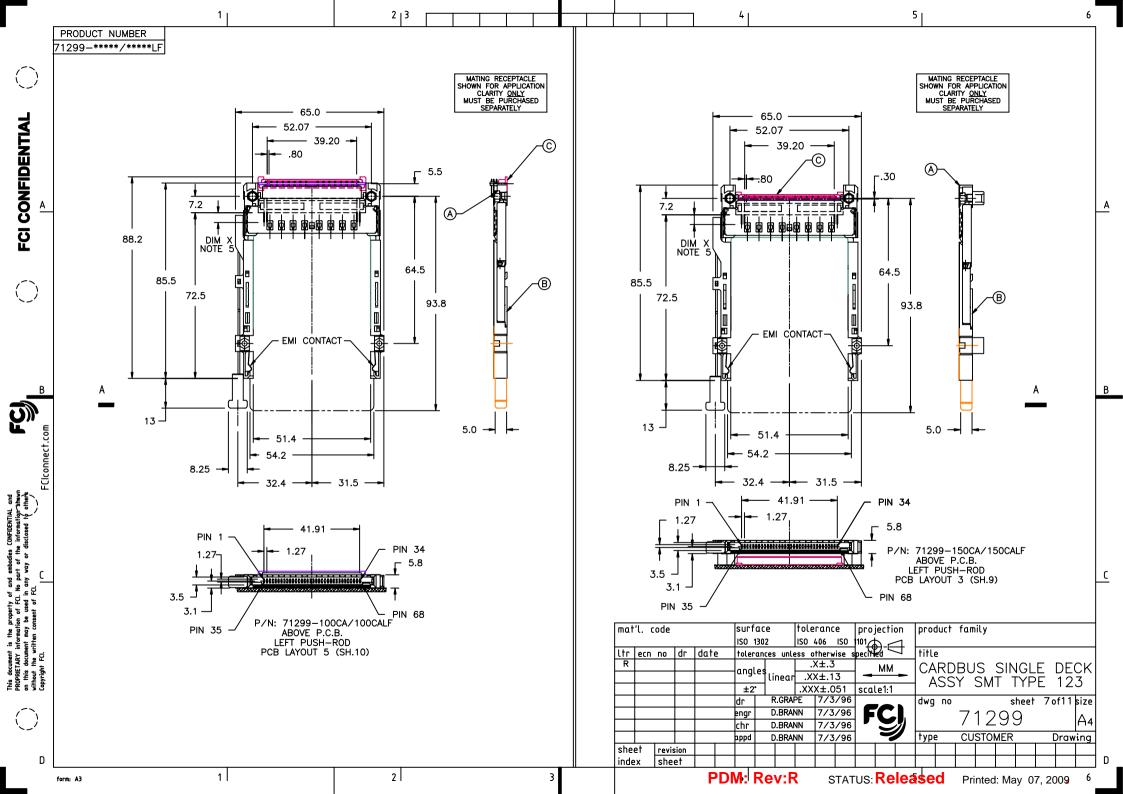

|           |                                 |           |              |                |        |        |      |                   |         |     |         |      |      |            |     |    | 1 |
|             |                       |    |      | F       | D         | <b>M</b> : | Re        | v:F                             | 2         | S            | TAT            | US:    | Re     | lea  | ise               | d       | Pri | nted    | : Ma | av 0 | 7.20       | 0.9 | 6  | - |

form: A3

D

FCI CONFIDENTIAL

**J** 

This document is the property of and embodies CONFIDENTIAL and PROPRIETARY information of FCI. No part of the information strangement on this document may be used in any vay or disclosed for others without the written consent of FCI.

(

FClconnect.co

Α











11

213

Printed: May 07, 2009

5 I

С

6

<u>A</u>

P.C.B. LAYOUT FOR 4.3 AND 5.0mm STANDOFFS

5 I

6

213

11



P.C.B. LAYOUT FOR Omm STANDOFF

213



5 j

6

4

FCI CONFIDENTIAL

11

Fclconnect.com

property of and embodies CONFIDENTIAL and tion of FCI. No part of the information Thayn r be used in any way or disclosed to others onsent of FCI.

This document is the property PROPRIETARY information of F on this document may be used without the written consent o Copyright FCL.

D

form: A3

D 6

В