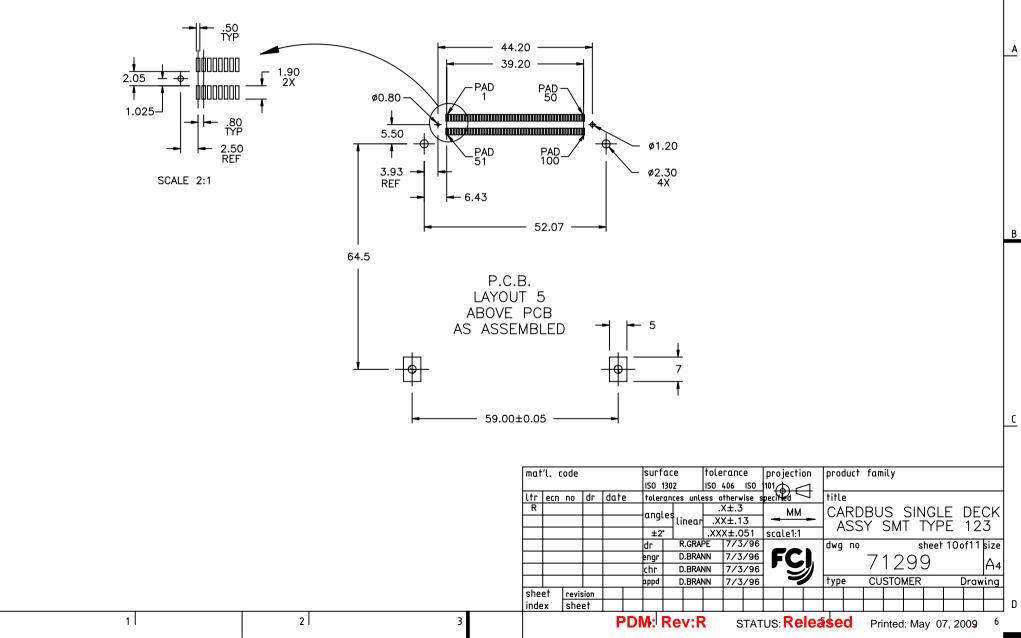

|                            | · · · · · · · · · · · · · · · · · · · |                     |               | CATION ARE                                | AS VIEW D. | USER.                       | г                          |                                               |
|----------------------------|---------------------------------------|---------------------|---------------|-------------------------------------------|------------|-----------------------------|----------------------------|-----------------------------------------------|
| PRODUCT NO.<br>71299-XXXXX | PUSH-ROD<br>LOCATION                  | STAND-OFF<br>HEIGHT | HEADE<br>7124 | A<br>PER ASSY<br>19–XXXX<br>OR<br>19–XXXX |            | B<br>ANISM ASSY<br>36—XXXXX | ©<br>MATING<br>RECEPTACLE  | MOUNTING STYLE TO<br>PCB AND PUSH-ROD<br>SIDE |
| 000CA                      | RIGHT                                 | 0.0                 | ر             | 0000                                      | 723:       | 36-000CA                    |                            |                                               |
| 020CA                      | RIGHT                                 | 2.2                 | C             | 0022                                      | 723:       | 36-022CA                    |                            |                                               |
| 040CA                      | RIGHT                                 | 4.3                 | C             | 043                                       | 723        | 36-043CA                    |                            |                                               |
| 050CA                      | RIGHT                                 | 5.0                 | СС            | 0050                                      | 723:       | 36-050CA                    |                            | PCB                                           |
| 050FA (2)                  | RIGHT                                 | 5.0                 | C             | 0050                                      | 723        | 36-050FA                    |                            |                                               |
| 100CA                      | LEFT                                  | 0.0                 | C             | 0000                                      | 723        | 36-100CA                    | 100 POSITION               |                                               |
| 120CA                      | LEFT                                  | 2.2                 | C             | 0022                                      | 723        | 36-122CA                    | (2X50) 0.8mm<br>RECEPTACLE |                                               |
| 140CA                      | LEFT                                  | 4.3                 | C             | 043                                       | 723        | 36-143CA                    | PART NO.<br>73277-101000   | PCB                                           |
| 150CA                      | LEFT                                  | 5.0                 | C             | 0050                                      | 723        | 36-150CA                    | PURCHASE                   |                                               |
| 005CA                      | RIGHT                                 | 0.0                 | C             | 0500                                      | 723        | 36-000CA                    | SEPARATELY                 |                                               |
| 025CA                      | RIGHT                                 | 0.0                 | C             | 0522                                      | 723        | 36-000CA                    |                            |                                               |
| 045CA                      | RIGHT                                 | 0.0                 | C             | 0543                                      | 723        | 36-000CA                    |                            |                                               |
| 055CA                      | RIGHT                                 | 0.0                 | C             | 0550                                      | 723:       | 36-000CA                    | ]                          | PCB                                           |
| 105CA                      | LEFT                                  | 0.0                 | ر             | 0500                                      | 7233       | 36-100CA                    |                            |                                               |
| 125CA                      | LEFT                                  | 0.0                 | c             | 0522                                      | 7233       | 36-100CA                    |                            |                                               |
| 145CA                      | LEFT                                  | 0.0                 | C             | 0543                                      | 7233       | 36-100CA                    | 7                          |                                               |
| 155CA                      | LEFT                                  | 0.0                 | 0             | 0550                                      | 7233       | 36-100CA                    | 7                          | ∽ PCB                                         |

(

FClconnect

Α

С

|                                                                                                                                           |          | 1                          |                      | 2 3                                       |                                                      |                                                                                                                                                                                                             | 4                                                          | 5                                                                                                                                                                                                                                                                                                                                                                                                                                                                                                                                                                                                                                                                                                                                                                                                                                                                                                                                                                                                                                                                                                                                                                                                                                                                                                                                                                                                                                                                                                                                                                                                                                                                                                                                                                                                                                                                                                                                                                                                                                                                                                                              | 6                                               |
|-------------------------------------------------------------------------------------------------------------------------------------------|----------|----------------------------|----------------------|-------------------------------------------|------------------------------------------------------|-------------------------------------------------------------------------------------------------------------------------------------------------------------------------------------------------------------|------------------------------------------------------------|--------------------------------------------------------------------------------------------------------------------------------------------------------------------------------------------------------------------------------------------------------------------------------------------------------------------------------------------------------------------------------------------------------------------------------------------------------------------------------------------------------------------------------------------------------------------------------------------------------------------------------------------------------------------------------------------------------------------------------------------------------------------------------------------------------------------------------------------------------------------------------------------------------------------------------------------------------------------------------------------------------------------------------------------------------------------------------------------------------------------------------------------------------------------------------------------------------------------------------------------------------------------------------------------------------------------------------------------------------------------------------------------------------------------------------------------------------------------------------------------------------------------------------------------------------------------------------------------------------------------------------------------------------------------------------------------------------------------------------------------------------------------------------------------------------------------------------------------------------------------------------------------------------------------------------------------------------------------------------------------------------------------------------------------------------------------------------------------------------------------------------|-------------------------------------------------|
|                                                                                                                                           |          | DESCRIPTION: AB            | BOVE PCB, DEC        | CK AND PUSH                               | ROD LOCATION ARE A                                   | AS VIEW BY USER.                                                                                                                                                                                            | 1                                                          |                                                                                                                                                                                                                                                                                                                                                                                                                                                                                                                                                                                                                                                                                                                                                                                                                                                                                                                                                                                                                                                                                                                                                                                                                                                                                                                                                                                                                                                                                                                                                                                                                                                                                                                                                                                                                                                                                                                                                                                                                                                                                                                                |                                                 |
| $\bigcirc$                                                                                                                                |          | PRODUCT NO.<br>71299-XXXXX | PUSH-ROD<br>LOCATION | STAND-OFF<br>HEIGHT                       | (A)<br>HEADER ASSY<br>71249–XXXX<br>OR<br>61519–XXXX | B<br>MECHANISM ASSY<br>72336-XXXXX                                                                                                                                                                          | ©<br>MATING<br>RECEPTACLE                                  | MOUNTING STYLE TO<br>PCB AND PUSH-ROD<br>SIDE                                                                                                                                                                                                                                                                                                                                                                                                                                                                                                                                                                                                                                                                                                                                                                                                                                                                                                                                                                                                                                                                                                                                                                                                                                                                                                                                                                                                                                                                                                                                                                                                                                                                                                                                                                                                                                                                                                                                                                                                                                                                                  |                                                 |
| FCI CONFIDENTIAL                                                                                                                          |          | 000CALF                    | RIGHT                | 0.0                                       | 0000MLF                                              | 72336-000CA                                                                                                                                                                                                 |                                                            |                                                                                                                                                                                                                                                                                                                                                                                                                                                                                                                                                                                                                                                                                                                                                                                                                                                                                                                                                                                                                                                                                                                                                                                                                                                                                                                                                                                                                                                                                                                                                                                                                                                                                                                                                                                                                                                                                                                                                                                                                                                                                                                                |                                                 |
| <b>N</b>                                                                                                                                  |          | 020CALF                    | RIGHT                | 2.2                                       | 0022MLF                                              | 72336-022CA                                                                                                                                                                                                 | 100 POSITION                                               |                                                                                                                                                                                                                                                                                                                                                                                                                                                                                                                                                                                                                                                                                                                                                                                                                                                                                                                                                                                                                                                                                                                                                                                                                                                                                                                                                                                                                                                                                                                                                                                                                                                                                                                                                                                                                                                                                                                                                                                                                                                                                                                                |                                                 |
| <u>I</u>                                                                                                                                  |          | 040CALF                    | RIGHT                | 4.3                                       | 0043MLF                                              | 72336-043CA                                                                                                                                                                                                 | (2X50) 0.8mm<br>RECEPTACLE                                 |                                                                                                                                                                                                                                                                                                                                                                                                                                                                                                                                                                                                                                                                                                                                                                                                                                                                                                                                                                                                                                                                                                                                                                                                                                                                                                                                                                                                                                                                                                                                                                                                                                                                                                                                                                                                                                                                                                                                                                                                                                                                                                                                |                                                 |
|                                                                                                                                           |          | 050CALF                    | RIGHT                | 5.0                                       | 0050MLF                                              | 72336-050CA                                                                                                                                                                                                 | PART_NO.<br>73277-101000_OR                                | ▶ РСВ                                                                                                                                                                                                                                                                                                                                                                                                                                                                                                                                                                                                                                                                                                                                                                                                                                                                                                                                                                                                                                                                                                                                                                                                                                                                                                                                                                                                                                                                                                                                                                                                                                                                                                                                                                                                                                                                                                                                                                                                                                                                                                                          |                                                 |
| ວ                                                                                                                                         |          | 050FALF(2)                 | RIGHT                | 5.0                                       | 0050MLF                                              | 72336-050FA                                                                                                                                                                                                 | 73277-101402LF<br>PURCHASE                                 |                                                                                                                                                                                                                                                                                                                                                                                                                                                                                                                                                                                                                                                                                                                                                                                                                                                                                                                                                                                                                                                                                                                                                                                                                                                                                                                                                                                                                                                                                                                                                                                                                                                                                                                                                                                                                                                                                                                                                                                                                                                                                                                                |                                                 |
| FCI                                                                                                                                       |          | 100CALF                    | LEFT                 | 0.0                                       | 0000MLF                                              | 72336-100CA                                                                                                                                                                                                 | SEPARATELY                                                 |                                                                                                                                                                                                                                                                                                                                                                                                                                                                                                                                                                                                                                                                                                                                                                                                                                                                                                                                                                                                                                                                                                                                                                                                                                                                                                                                                                                                                                                                                                                                                                                                                                                                                                                                                                                                                                                                                                                                                                                                                                                                                                                                |                                                 |
| _                                                                                                                                         |          | 120CALF                    | LEFT                 | 2.2                                       | 0022MLF                                              | 72336-122CA                                                                                                                                                                                                 |                                                            |                                                                                                                                                                                                                                                                                                                                                                                                                                                                                                                                                                                                                                                                                                                                                                                                                                                                                                                                                                                                                                                                                                                                                                                                                                                                                                                                                                                                                                                                                                                                                                                                                                                                                                                                                                                                                                                                                                                                                                                                                                                                                                                                |                                                 |
| $\bigcirc$                                                                                                                                |          | 140CALF                    | LEFT                 | 4.3                                       | 0043MLF                                              | 72336-143CA                                                                                                                                                                                                 |                                                            | PCB                                                                                                                                                                                                                                                                                                                                                                                                                                                                                                                                                                                                                                                                                                                                                                                                                                                                                                                                                                                                                                                                                                                                                                                                                                                                                                                                                                                                                                                                                                                                                                                                                                                                                                                                                                                                                                                                                                                                                                                                                                                                                                                            |                                                 |
| $\bigcirc$                                                                                                                                |          | 150CALF                    | LEFT                 | 5.0                                       | 0050MLF                                              | 72336-150CA                                                                                                                                                                                                 |                                                            |                                                                                                                                                                                                                                                                                                                                                                                                                                                                                                                                                                                                                                                                                                                                                                                                                                                                                                                                                                                                                                                                                                                                                                                                                                                                                                                                                                                                                                                                                                                                                                                                                                                                                                                                                                                                                                                                                                                                                                                                                                                                                                                                |                                                 |
|                                                                                                                                           |          | 151CALF                    | LEFT                 | 5.0                                       | 0050MLF                                              | 52219-150HAM                                                                                                                                                                                                |                                                            |                                                                                                                                                                                                                                                                                                                                                                                                                                                                                                                                                                                                                                                                                                                                                                                                                                                                                                                                                                                                                                                                                                                                                                                                                                                                                                                                                                                                                                                                                                                                                                                                                                                                                                                                                                                                                                                                                                                                                                                                                                                                                                                                |                                                 |
|                                                                                                                                           |          | 005CALF                    | RIGHT                | 0.0                                       | 0500MLF                                              | 72336-000CA                                                                                                                                                                                                 |                                                            |                                                                                                                                                                                                                                                                                                                                                                                                                                                                                                                                                                                                                                                                                                                                                                                                                                                                                                                                                                                                                                                                                                                                                                                                                                                                                                                                                                                                                                                                                                                                                                                                                                                                                                                                                                                                                                                                                                                                                                                                                                                                                                                                |                                                 |
| В                                                                                                                                         |          | 025CALF                    | RIGHT                | 0.0                                       | 0522MLF                                              | 72336-000CA                                                                                                                                                                                                 |                                                            |                                                                                                                                                                                                                                                                                                                                                                                                                                                                                                                                                                                                                                                                                                                                                                                                                                                                                                                                                                                                                                                                                                                                                                                                                                                                                                                                                                                                                                                                                                                                                                                                                                                                                                                                                                                                                                                                                                                                                                                                                                                                                                                                | В                                               |
| Ĵ,                                                                                                                                        |          | 045CALF                    | RIGHT                | 0.0                                       | 0543MLF                                              | 72336-000CA                                                                                                                                                                                                 |                                                            |                                                                                                                                                                                                                                                                                                                                                                                                                                                                                                                                                                                                                                                                                                                                                                                                                                                                                                                                                                                                                                                                                                                                                                                                                                                                                                                                                                                                                                                                                                                                                                                                                                                                                                                                                                                                                                                                                                                                                                                                                                                                                                                                |                                                 |
| t.com                                                                                                                                     |          | 055CALF                    | RIGHT                | 0.0                                       | 0550MLF                                              | 72336-000CA                                                                                                                                                                                                 |                                                            | ▶ РСВ                                                                                                                                                                                                                                                                                                                                                                                                                                                                                                                                                                                                                                                                                                                                                                                                                                                                                                                                                                                                                                                                                                                                                                                                                                                                                                                                                                                                                                                                                                                                                                                                                                                                                                                                                                                                                                                                                                                                                                                                                                                                                                                          |                                                 |
| FCIconnect.co                                                                                                                             |          | 105CALF                    | LEFT                 | 0.0                                       | 0500MLF                                              | 72336-100CA                                                                                                                                                                                                 |                                                            |                                                                                                                                                                                                                                                                                                                                                                                                                                                                                                                                                                                                                                                                                                                                                                                                                                                                                                                                                                                                                                                                                                                                                                                                                                                                                                                                                                                                                                                                                                                                                                                                                                                                                                                                                                                                                                                                                                                                                                                                                                                                                                                                |                                                 |
| ,<br>FClco                                                                                                                                |          | 125CALF                    | LEFT                 | 0.0                                       | 0522MLF                                              | 72336-100CA                                                                                                                                                                                                 |                                                            |                                                                                                                                                                                                                                                                                                                                                                                                                                                                                                                                                                                                                                                                                                                                                                                                                                                                                                                                                                                                                                                                                                                                                                                                                                                                                                                                                                                                                                                                                                                                                                                                                                                                                                                                                                                                                                                                                                                                                                                                                                                                                                                                |                                                 |
| others                                                                                                                                    |          | 145CALF                    | LEFT                 | 0.0                                       | 0543MLF                                              | 72336-100CA                                                                                                                                                                                                 |                                                            | and the second s |                                                 |
| formatio<br>osed t                                                                                                                        |          | 155CALF                    | LEFT                 | 0.0                                       | 0550MLF                                              | 72336-100CA                                                                                                                                                                                                 | ]                                                          | PCB                                                                                                                                                                                                                                                                                                                                                                                                                                                                                                                                                                                                                                                                                                                                                                                                                                                                                                                                                                                                                                                                                                                                                                                                                                                                                                                                                                                                                                                                                                                                                                                                                                                                                                                                                                                                                                                                                                                                                                                                                                                                                                                            |                                                 |
| ry or and embodies the information that and<br>FCL. No part of the information there<br>sed in any way or disclosed the others<br>of FCL. |          | 156CALF                    | LEFT                 | 0.0                                       | 0550MLF                                              | 52219-100HAM                                                                                                                                                                                                |                                                            |                                                                                                                                                                                                                                                                                                                                                                                                                                                                                                                                                                                                                                                                                                                                                                                                                                                                                                                                                                                                                                                                                                                                                                                                                                                                                                                                                                                                                                                                                                                                                                                                                                                                                                                                                                                                                                                                                                                                                                                                                                                                                                                                | с                                               |
| PROPHETARY information of FCL, Mo<br>on this document in or FCL, Mo<br>without the written consent of FCL<br>Copyright FCL.               | 1.       | ORDER:<br>1. EJECT HE      |                      | 1299–XXXXX.<br>3277–10100<br>CK APPLICATI | 0/101402LF)<br>ONS.                                  | mat'l. code<br><u>Ltr ecn no dr</u><br><u>R</u><br><u>Ltr ecn no dr</u><br><u>R</u><br><u>Ltr ecn no dr</u><br><u>R</u><br><u>R</u><br><u>R</u><br><u>R</u><br><u>R</u><br><u>R</u><br><u>R</u><br><u>R</u> | ISO 1302 ISO<br>date tolerances unless<br>angles<br>tinear | erance projection<br>406 ISO 101<br>otherwise specified<br>X±.3<br>(X±.13 MM<br>(X±.13 MM<br>(X±.051 scale1:1<br>7/3/96<br>7/3/96<br>7/3/96<br>7/3/96<br>7/3/96<br>7/3/96<br>7/3/96<br>7/3/96<br>7/3/96<br>7/3/96<br>7/3/96<br>7/3/96<br>7/3/96<br>7/3/96<br>7/3/96<br>7/3/96<br>7/3/96<br>7/3/96<br>7/3/96<br>7/3/96<br>7/3/96<br>7/3/96<br>7/3/96<br>7/3/96<br>7/3/96<br>7/3/96<br>7/3/96<br>7/3/96<br>7/3/96<br>7/3/96<br>7/3/96<br>7/3/96<br>7/3/96<br>7/3/96<br>7/3/96<br>7/3/96<br>7/3/96<br>7/3/96<br>7/3/96<br>7/3/96<br>7/3/96<br>7/3/96<br>7/3/96<br>7/3/96<br>7/3/96<br>7/3/96<br>7/3/96<br>7/3/96<br>7/3/96<br>7/3/96<br>7/3/96<br>7/3/96<br>7/3/96<br>7/3/96<br>7/3/96<br>7/3/96<br>7/3/96<br>7/3/96<br>7/3/96<br>7/3/96<br>7/3/96<br>7/3/96<br>7/3/96<br>7/3/96<br>7/3/96<br>7/3/96<br>7/3/96<br>7/3/96<br>7/3/96<br>7/3/96<br>7/3/96<br>7/3/96<br>7/3/96<br>7/3/96<br>7/3/96<br>7/3/96<br>7/3/96<br>7/3/96<br>7/3/96<br>7/3/96<br>7/3/96<br>7/3/96<br>7/3/96<br>7/3/96<br>7/3/96<br>7/3/96<br>7/3/96<br>7/3/96<br>7/3/96<br>7/3/96<br>7/3/96<br>7/3/96<br>7/3/96<br>7/3/96<br>7/3/96<br>7/3/96<br>7/3/96<br>7/3/96<br>7/3/96<br>7/3/96<br>7/3/96<br>7/3/96<br>7/3/96<br>7/3/96<br>7/3/96<br>7/3/96<br>7/3/96<br>7/3/96<br>7/3/96<br>7/3/96<br>7/3/96<br>7/3/96<br>7/3/96<br>7/3/96<br>7/3/96<br>7/3/96<br>7/3/96<br>7/3/96<br>7/3/96<br>7/3/96<br>7/3/96<br>7/3/96<br>7/3/96<br>7/3/96<br>7/3/96<br>7/3/96<br>7/3/96<br>7/3/96<br>7/3/96<br>7/3/96<br>7/3/96<br>7/3/96<br>7/3/96<br>7/3/96<br>7/3/96<br>7/3/96<br>7/3/96<br>7/3/96<br>7/3/96<br>7/3/96<br>7/3/96<br>7/3/96<br>7/3/96<br>7/3/96<br>7/3/96<br>7/3/96<br>7/3/96<br>7/3/96<br>7/3/96<br>7/3/96<br>7/3/96<br>7/3/96<br>7/3/96<br>7/3/96<br>7/3/96<br>7/3/96<br>7/3/96<br>7/3/96<br>7/3/96<br>7/3/96<br>7/3/96<br>7/3/96<br>7/3/96<br>7/3/96<br>7/3/96<br>7/3/96<br>7/3/96<br>7/3/96<br>7/3/96<br>7/3/96<br>7/3/96<br>7/3/96<br>7/3/96<br>7/3/96<br>7/3/96<br>7/3/96<br>7/3/96<br>7/3/96<br>7/3/96<br>7/2<br>7<br>7<br>7<br>7<br>7<br>7<br>7<br>7<br>7<br>7<br>7<br>7<br>7                                                                            | E DECK<br>E 123<br>2 of 11size<br>A4<br>Drawing |
| D                                                                                                                                         |          | & 71299–050                | +ALF(LEAD-FR         |                                           |                                                      | sheet <u>revision</u><br>index sheet                                                                                                                                                                        |                                                            |                                                                                                                                                                                                                                                                                                                                                                                                                                                                                                                                                                                                                                                                                                                                                                                                                                                                                                                                                                                                                                                                                                                                                                                                                                                                                                                                                                                                                                                                                                                                                                                                                                                                                                                                                                                                                                                                                                                                                                                                                                                                                                                                | D                                               |
|                                                                                                                                           | form: A3 | 1                          |                      | 2                                         |                                                      | 3                                                                                                                                                                                                           | PDM: Rev:R                                                 | STATUS: Released Printed: May 07                                                                                                                                                                                                                                                                                                                                                                                                                                                                                                                                                                                                                                                                                                                                                                                                                                                                                                                                                                                                                                                                                                                                                                                                                                                                                                                                                                                                                                                                                                                                                                                                                                                                                                                                                                                                                                                                                                                                                                                                                                                                                               | , 2009 6                                        |