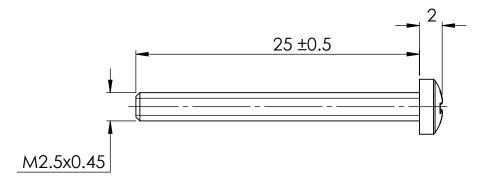

ORG. SCALE: 3:1

MATERIAL: NYLON 6/6

Project: P090640-1

05/07/2018

SCREW CROSSED PAN HEAD NAT M2,5X25

DWG. No.

50M025045P025