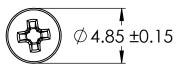

ORG. SCALE: 3:1

MATERIAL: NYLON 6/6

Project: P090640-1

05/07/2018

SCREW CROSSED PAN HEAD NAT M2,5X25

DWG. No.

50M025045P025