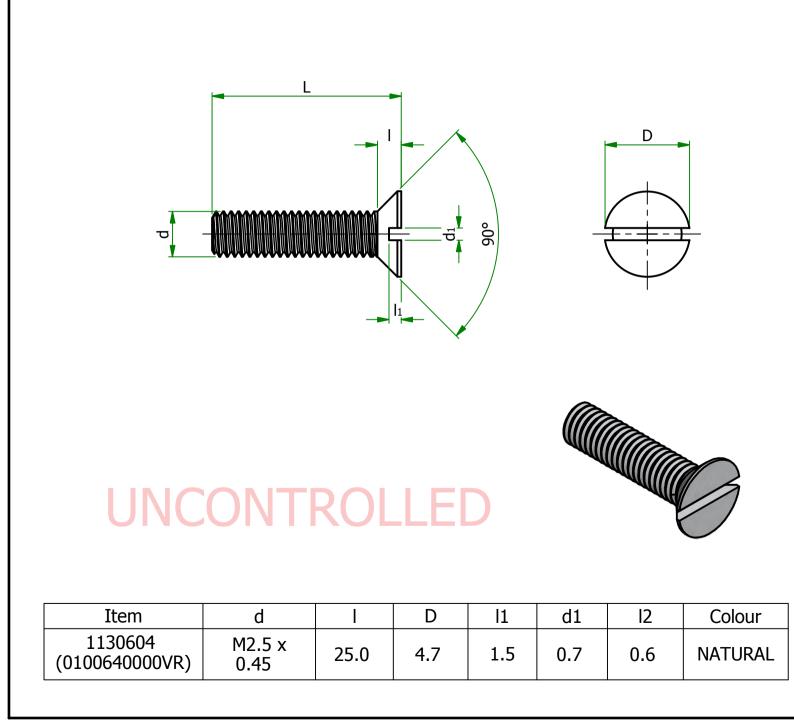

| UNLESS OTHERWISE STATED                                 |                                                                                                                                     |      |            |                                                  |   |  |
|---------------------------------------------------------|-------------------------------------------------------------------------------------------------------------------------------------|------|------------|--------------------------------------------------|---|--|
| ALL DIMEN                                               | SIONS IN mm                                                                                                                         |      | DON        | DO NOT SCALE                                     |   |  |
| LINEAR TOLERANCE                                        |                                                                                                                                     |      | THIRD      | ANGLE PROJECTION                                 |   |  |
| <u>SIZE</u><br>0-10mm<br>10-30mm<br>30-50mm<br>50-100mm | $\begin{array}{c} (0) & (0.0) \\ \pm 0.5 & \pm 0.15 \\ \pm 0.5 & \pm 0.20 \\ \pm 0.5 & \pm 0.30 \\ \pm 0.8 & \pm 0.50 \end{array}$  |      | ¢          |                                                  |   |  |
| 100-200mm<br>200-300mm<br>300-500mm<br>+500mm           | $\begin{array}{r} \pm 0.50 \\ \pm 1.5 \\ \pm 0.80 \\ \pm 2.0 \\ \pm 1.20 \\ \pm 3.0 \\ \pm 2.00 \\ \pm 5.0 \\ \pm 3.00 \end{array}$ |      | UNSPECIFIE | OLERANCE ±0.5<br>D RADII 0.25m<br>LE 0.5 DEGREES | m |  |
| ORG.SCALE 2:1                                           |                                                                                                                                     |      |            |                                                  |   |  |
| MATERIAL NYLON                                          |                                                                                                                                     |      |            |                                                  |   |  |
| ITEM NO. 1130604 (0100640000VR)                         |                                                                                                                                     |      |            |                                                  |   |  |
| SLOTTED MUSHROOM                                        |                                                                                                                                     |      |            |                                                  |   |  |
| HEAD SCREWS                                             |                                                                                                                                     |      |            |                                                  |   |  |
| dwg.no.                                                 | 09114                                                                                                                               | 15-3 | 3          | ISSUE No.                                        |   |  |