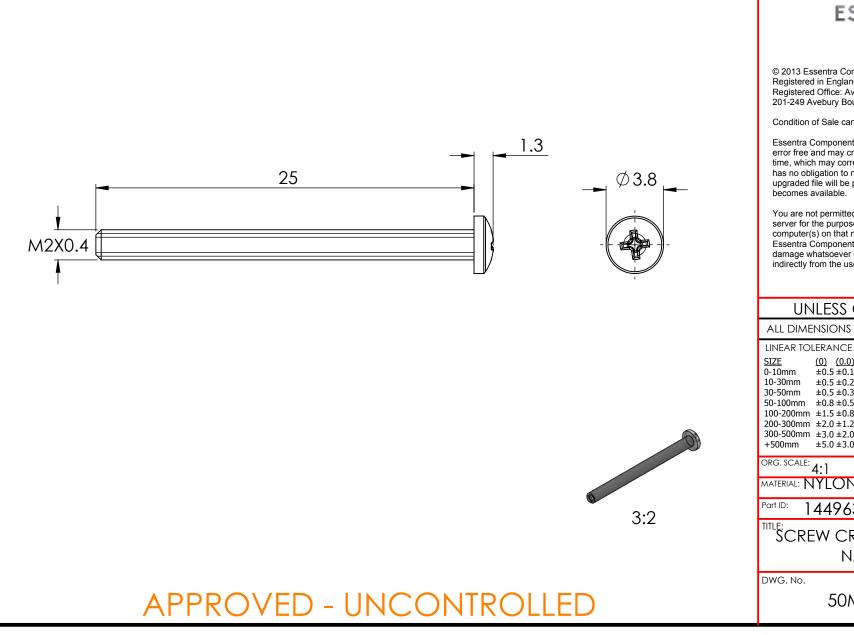

| _ |                                                                                                                                                    |                                                                                                                                                        |  |
|---|----------------------------------------------------------------------------------------------------------------------------------------------------|--------------------------------------------------------------------------------------------------------------------------------------------------------|--|
|   | UNLESS OTHERWISE STATED                                                                                                                            |                                                                                                                                                        |  |
|   | ALL DIMENSIONS IN mm                                                                                                                               | DO NOT SCALE                                                                                                                                           |  |
|   | LINEAR TOLERANCE<br><u>SIZE (0) (0.0) (0.00)</u>                                                                                                   |                                                                                                                                                        |  |
|   | $\begin{array}{rrrr} 0-10mm & \pm 0.5 \pm 0.15 \pm 0.10 \\ 10-30mm & \pm 0.5 \pm 0.20 \pm 0.15 \\ 30-50mm & \pm 0.5 \pm 0.30 \pm 0.20 \end{array}$ |                                                                                                                                                        |  |
|   | $\begin{array}{llllllllllllllllllllllllllllllllllll$                                                                                               | ANGULAR TOLERANCE ±0.5 DEGREES<br>UNSPECIFIED RADII 0.25mm<br>DRAFT ANGLE 0.5 DEGREES<br>DIMENSIONS IN BRACKETS [] ARE<br>IN INCHES FOR REFERENCE ONLY |  |
|   | ORG. SCALE: 4:1                                                                                                                                    | CREATE<br>DATE:- 03/07/2018                                                                                                                            |  |
|   | MATERIAL: NYLON 6/6                                                                                                                                |                                                                                                                                                        |  |
|   | Part ID: 1449631                                                                                                                                   | <sup>Project:</sup> P090640-1                                                                                                                          |  |
|   | DWG. No.<br>50M020040P025                                                                                                                          |                                                                                                                                                        |  |
|   |                                                                                                                                                    |                                                                                                                                                        |  |