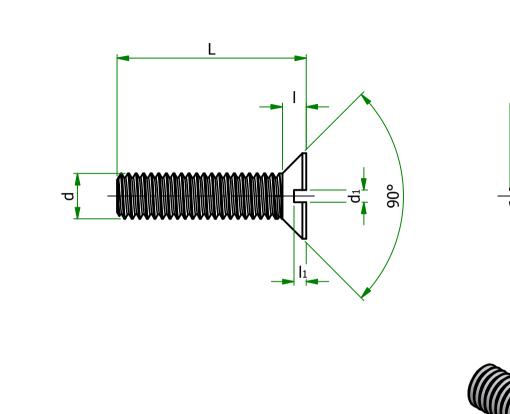

## Item D Colour 11 d1 12 d 1130559 M2 x 0.4 5.0 0.5 NATURAL 4.0 1.2 0.6 (0100380000VR)

ESSENTRA COMPONENTS

| UNLESS OTHERWISE STATED                                 |                                                              |                |                                                                    |            |                                                   |      |  |
|---------------------------------------------------------|--------------------------------------------------------------|----------------|--------------------------------------------------------------------|------------|---------------------------------------------------|------|--|
| ALL DIMENSIONS IN mm                                    |                                                              |                |                                                                    | DON        | NOT SCALE                                         |      |  |
| LINEAR TOLERANCE                                        |                                                              |                |                                                                    | THIRD      | ANGLE PROJECTION                                  |      |  |
| <u>SIZE</u><br>0-10mm<br>10-30mm<br>30-50mm<br>50-100mm | $\frac{(0)}{\pm 0.5}$<br>$\pm 0.5$<br>$\pm 0.5$<br>$\pm 0.8$ | ±0.30          | (0.00)<br>$\pm 0.10$<br>$\pm 0.15$<br>$\pm 0.20$<br>$\pm 0.25$     | ¢          |                                                   |      |  |
| 100-200mm<br>200-300mm<br>300-500mm<br>+500mm           |                                                              | ±0.80<br>±1.20 | $\pm 0.23$<br>$\pm 0.40$<br>$\pm 0.80$<br>$\pm 1.00$<br>$\pm 1.50$ | UNSPECIFIE | OLERANCE ±0.5<br>D RADII 0.25mr<br>LE 0.5 DEGREES | n    |  |
| ORG.SCALE 2:1                                           |                                                              |                |                                                                    |            |                                                   |      |  |
| MATERIAL NYLON                                          |                                                              |                |                                                                    |            |                                                   |      |  |
| ITEM No.                                                | 113                                                          | 055            | 59 (                                                               | 0100       | 380000                                            | )VR) |  |
| SLOTTED MUSHROOM                                        |                                                              |                |                                                                    |            |                                                   |      |  |
| HEAD SCREWS                                             |                                                              |                |                                                                    |            |                                                   |      |  |
| P091145-3                                               |                                                              |                |                                                                    | 3          | ISSUE No.<br>1                                    |      |  |